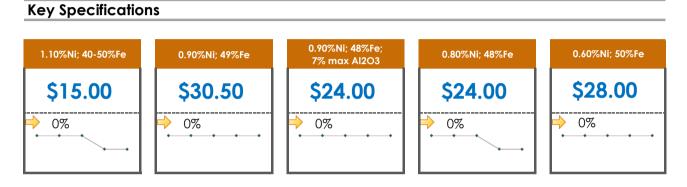

## **All Specifications**

| Specification                    | This Week<br>Base Price | Last Week<br>May 5th Week |               | % Change | 5-Week Trend                          |
|----------------------------------|-------------------------|---------------------------|---------------|----------|---------------------------------------|
| 1.15%Ni; 38-40%Fe                | \$25.00                 | \$25.00                   | ⇒             | 0%       | • • • • •                             |
| 1.10%Ni; 40-50%Fe                | \$15.00                 | \$15.00                   | $\Rightarrow$ | 0%       | · · · · · · · · · · · · · · · · · · · |
| 0.90%Ni; 49%Fe                   | \$30.50                 | \$30.50                   | $\rightarrow$ | 0%       | • • • • •                             |
| 0.90%Ni; 48%Fe;<br>5% max Al2O3  | \$39.00                 | \$39.00                   | ⇒             | 0%       | • • • • •                             |
| 0.90%Ni; 48%Fe;<br>7% max Al2O3  | \$24.00                 | \$24.00                   | ⇒             | 0%       | • • • • • •                           |
| 0.80%Ni; 49%Fe                   | \$22.00                 | \$22.00                   | $\rightarrow$ | 0%       | · · · · · · · · · · · · · · · · · · · |
| 0.80%Ni; 48%Fe                   | \$24.00                 | \$24.00                   | $\Rightarrow$ | 0%       | • • • • •                             |
| 0.70%Ni; 50%Fe                   | \$22.00                 | \$22.00                   | $\Rightarrow$ | 0%       |                                       |
| 0.70%Ni; 49%Fe                   | \$20.00                 | \$19.00                   | $\uparrow$    | 5%       | · · · · · · · · · · · · · · · · · · · |
| 0.70%Ni; 48%Fe                   | \$16.00                 | \$16.00                   | $\rightarrow$ | 0%       | • • • • •                             |
| 0.60%Ni; 50%Fe                   | \$28.00                 | \$28.00                   | $\Rightarrow$ | 0%       | • • • • •                             |
| 0.60%Ni; 49%Fe ;<br>8% max Al2O3 | \$11.25                 | \$11.25                   | ⇒             | 0%       | • • • • •                             |
| 0.60%Ni; 48%Fe                   | \$12.00                 | \$12.00                   | $\Rightarrow$ | 0%       | • • • • •                             |