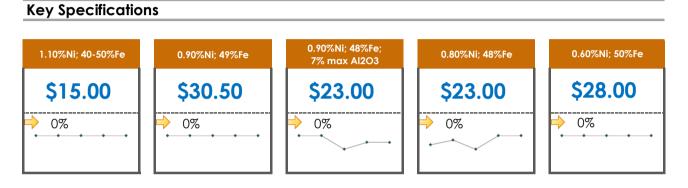

## **All Specifications**

| Specification                    | This Week<br>Base Price | Last Week<br>July 1st Week |               | % Change | 5-Week Trend                          |
|----------------------------------|-------------------------|----------------------------|---------------|----------|---------------------------------------|
| 1.15%Ni; 38-40%Fe                | \$25.00                 | \$25.00                    | ⇒             | 0%       | • • • • •                             |
| 1.10%Ni; 40-50%Fe                | \$15.00                 | \$15.00                    | ⇒             | 0%       | • • • • •                             |
| 0.90%Ni; 49%Fe                   | \$30.50                 | \$30.50                    | $\rightarrow$ | 0%       | • • • • •                             |
| 0.90%Ni; 48%Fe;<br>5% max Al2O3  | \$39.00                 | \$39.00                    | ⇒             | 0%       | • • • • •                             |
| 0.90%Ni; 48%Fe;<br>7% max Al2O3  | \$23.00                 | \$23.00                    | ⇒             | 0%       | • • • • •                             |
| 0.80%Ni; 49%Fe                   | \$20.50                 | \$20.50                    | $\rightarrow$ | 0%       |                                       |
| 0.80%Ni; 48%Fe                   | \$23.00                 | \$23.00                    | $\Rightarrow$ | 0%       | • • • • •                             |
| 0.70%Ni; 50%Fe                   | \$22.00                 | \$22.00                    | $\Rightarrow$ | 0%       | · · · · · · · · · · · · · · · · · · · |
| 0.70%Ni; 49%Fe                   | \$21.50                 | \$21.00                    |               | 2%       | <b>←</b> → → →                        |
| 0.70%Ni; 48%Fe                   | \$16.00                 | \$16.00                    | $\Rightarrow$ | 0%       | • • • • • •                           |
| 0.60%Ni; 50%Fe                   | \$28.00                 | \$28.00                    | $\Rightarrow$ | 0%       | • • • • •                             |
| 0.60%Ni; 49%Fe ;<br>8% max Al2O3 | \$11.00                 | \$11.00                    | ⇒             | 0%       | • • • • •                             |
| 0.60%Ni; 48%Fe                   | \$12.00                 | \$12.00                    | ⇒             | 0%       | • • • • •                             |