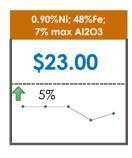

### **All Specifications**

| Specification                    | This Week<br>Base Price | Last Week<br>June 4th Week |               | % Change | 5-Week Trend                            |
|----------------------------------|-------------------------|----------------------------|---------------|----------|-----------------------------------------|
| 1.15%Ni; 38-40%Fe                | \$25.00                 | \$25.00                    | $\Rightarrow$ | 0%       | • • • •                                 |
| 1.10%Ni; 40-50%Fe                | \$15.00                 | \$15.00                    | $\Rightarrow$ | 0%       | • • • • •                               |
| 0.90%Ni; 49%Fe                   | \$30.50                 | \$30.50                    | $\Rightarrow$ | 0%       | • • • • •                               |
| 0.90%Ni; 48%Fe;<br>5% max Al2O3  | \$39.00                 | \$39.00                    | $\Rightarrow$ | 0%       | • • • • •                               |
| 0.90%Ni; 48%Fe;<br>7% max Al2O3  | \$23.00                 | \$22.00                    | 1             | 5%       | • • • • •                               |
| 0.80%Ni; 49%Fe                   | \$20.50                 | \$20.50                    | $\Rightarrow$ | 0%       |                                         |
| 0.80%Ni; 48%Fe                   | \$23.00                 | \$20.00                    | 1             | 15%      | • • • • •                               |
| 0.70%Ni; 50%Fe                   | \$22.00                 | \$22.00                    | $\Rightarrow$ | 0%       | • • • • • • • • • • • • • • • • • • • • |
| 0.70%Ni; 49%Fe                   | \$21.00                 | \$21.00                    | <b>¬</b>      | 0%       | • • • • • • • • • • • • • • • • • • • • |
| 0.70%Ni; 48%Fe                   | \$16.00                 | \$16.00                    | $\Rightarrow$ | 0%       | • • • • • •                             |
| 0.60%Ni; 50%Fe                   | \$28.00                 | \$28.00                    | $\Rightarrow$ | 0%       | • • • •                                 |
| 0.60%Ni; 49%Fe ;<br>8% max Al2O3 | \$11.00                 | \$11.00                    | <b>⇒</b>      | 0%       | • • • • •                               |
| 0.60%Ni; 48%Fe                   | \$12.00                 | \$12.00                    | $\Rightarrow$ | 0%       | • • • • •                               |