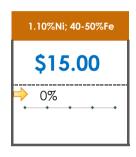

### **All Specifications**

| Specification                    | This Week<br>Base Price | Last Week<br>June 4th Week |               | % Change | 5-Week Trend                            |
|----------------------------------|-------------------------|----------------------------|---------------|----------|-----------------------------------------|
| 1.15%Ni; 38-40%Fe                | \$25.00                 | \$25.00                    | $\Rightarrow$ | 0%       | • • • •                                 |
| 1.10%Ni; 40-50%Fe                | \$15.00                 | \$15.00                    | $\Rightarrow$ | 0%       | • • • • •                               |
| 0.90%Ni; 49%Fe                   | \$30.50                 | \$30.50                    | $\Rightarrow$ | 0%       | • • • • •                               |
| 0.90%Ni; 48%Fe;<br>5% max Al2O3  | \$39.00                 | \$39.00                    | $\Rightarrow$ | 0%       | • • • • •                               |
| 0.90%Ni; 48%Fe;<br>7% max Al2O3  | \$23.00                 | \$22.00                    | 1             | 5%       | • • • • •                               |
| 0.80%Ni; 49%Fe                   | \$20.50                 | \$20.50                    | $\Rightarrow$ | 0%       |                                         |
| 0.80%Ni; 48%Fe                   | \$23.00                 | \$20.00                    | 1             | 15%      | • • • • •                               |
| 0.70%Ni; 50%Fe                   | \$22.00                 | \$22.00                    | $\Rightarrow$ | 0%       | • • • • • • • • • • • • • • • • • • • • |
| 0.70%Ni; 49%Fe                   | \$21.00                 | \$21.00                    | <b>¬</b>      | 0%       | • • • • • • • • • • • • • • • • • • • • |
| 0.70%Ni; 48%Fe                   | \$16.00                 | \$16.00                    | $\Rightarrow$ | 0%       | • • • • • •                             |
| 0.60%Ni; 50%Fe                   | \$28.00                 | \$28.00                    | $\Rightarrow$ | 0%       | • • • •                                 |
| 0.60%Ni; 49%Fe ;<br>8% max Al2O3 | \$11.00                 | \$11.00                    | <b>⇒</b>      | 0%       | • • • • •                               |
| 0.60%Ni; 48%Fe                   | \$12.00                 | \$12.00                    | $\Rightarrow$ | 0%       | • • • • •                               |