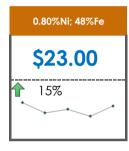

### **All Specifications**

| Specification                    | This Week<br>Base Price | Last Week<br>June 4th Week |               | % Change | 5-Week Trend                            |
|----------------------------------|-------------------------|----------------------------|---------------|----------|-----------------------------------------|
| 1.15%Ni; 38-40%Fe                | \$25.00                 | \$25.00                    | $\Rightarrow$ | 0%       | • • • •                                 |
| 1.10%Ni; 40-50%Fe                | \$15.00                 | \$15.00                    | $\Rightarrow$ | 0%       | • • • • •                               |
| 0.90%Ni; 49%Fe                   | \$30.50                 | \$30.50                    | $\Rightarrow$ | 0%       | • • • • •                               |
| 0.90%Ni; 48%Fe;<br>5% max Al2O3  | \$39.00                 | \$39.00                    | $\Rightarrow$ | 0%       | • • • • •                               |
| 0.90%Ni; 48%Fe;<br>7% max Al2O3  | \$23.00                 | \$22.00                    | 1             | 5%       | • • • • •                               |
| 0.80%Ni; 49%Fe                   | \$20.50                 | \$20.50                    | $\Rightarrow$ | 0%       |                                         |
| 0.80%Ni; 48%Fe                   | \$23.00                 | \$20.00                    | 1             | 15%      | • • • • •                               |
| 0.70%Ni; 50%Fe                   | \$22.00                 | \$22.00                    | $\Rightarrow$ | 0%       | • • • • • • • • • • • • • • • • • • • • |
| 0.70%Ni; 49%Fe                   | \$21.00                 | \$21.00                    | <b>¬</b>      | 0%       | • • • • • • • • • • • • • • • • • • • • |
| 0.70%Ni; 48%Fe                   | \$16.00                 | \$16.00                    | $\Rightarrow$ | 0%       | • • • • • •                             |
| 0.60%Ni; 50%Fe                   | \$28.00                 | \$28.00                    | $\Rightarrow$ | 0%       | • • • •                                 |
| 0.60%Ni; 49%Fe ;<br>8% max Al2O3 | \$11.00                 | \$11.00                    | <b>⇒</b>      | 0%       | • • • • •                               |
| 0.60%Ni; 48%Fe                   | \$12.00                 | \$12.00                    | $\Rightarrow$ | 0%       | • • • • •                               |