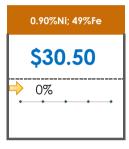

### **All Specifications**

| Specification                    | This Week<br>Base Price | Last Week<br>June 4th Week |               | % Change | 5-Week Trend                            |
|----------------------------------|-------------------------|----------------------------|---------------|----------|-----------------------------------------|
| 1.15%Ni; 38-40%Fe                | \$25.00                 | \$25.00                    | $\Rightarrow$ | 0%       | • • • •                                 |
| 1.10%Ni; 40-50%Fe                | \$15.00                 | \$15.00                    | $\Rightarrow$ | 0%       | • • • • •                               |
| 0.90%Ni; 49%Fe                   | \$30.50                 | \$30.50                    | $\Rightarrow$ | 0%       | • • • • •                               |
| 0.90%Ni; 48%Fe;<br>5% max Al2O3  | \$39.00                 | \$39.00                    | $\Rightarrow$ | 0%       | • • • • •                               |
| 0.90%Ni; 48%Fe;<br>7% max Al2O3  | \$23.00                 | \$22.00                    | 1             | 5%       | • • • • •                               |
| 0.80%Ni; 49%Fe                   | \$20.50                 | \$20.50                    | $\Rightarrow$ | 0%       |                                         |
| 0.80%Ni; 48%Fe                   | \$23.00                 | \$20.00                    | 1             | 15%      | • • • • •                               |
| 0.70%Ni; 50%Fe                   | \$22.00                 | \$22.00                    | $\Rightarrow$ | 0%       | • • • • • • • • • • • • • • • • • • • • |
| 0.70%Ni; 49%Fe                   | \$21.00                 | \$21.00                    | <b>¬</b>      | 0%       | • • • • • • • • • • • • • • • • • • • • |
| 0.70%Ni; 48%Fe                   | \$16.00                 | \$16.00                    | $\Rightarrow$ | 0%       | • • • • • •                             |
| 0.60%Ni; 50%Fe                   | \$28.00                 | \$28.00                    | $\Rightarrow$ | 0%       | • • • •                                 |
| 0.60%Ni; 49%Fe ;<br>8% max Al2O3 | \$11.00                 | \$11.00                    | <b>⇒</b>      | 0%       | • • • • •                               |
| 0.60%Ni; 48%Fe                   | \$12.00                 | \$12.00                    | $\Rightarrow$ | 0%       | • • • • •                               |