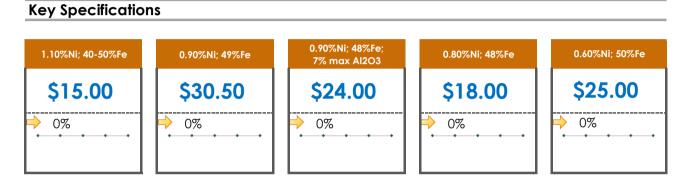

## **All Specifications**

| Specification                    | This Week<br>Base Price | Last Week<br>January 2nd Week |               | % Change | 5-Week Trend |
|----------------------------------|-------------------------|-------------------------------|---------------|----------|--------------|
| 1.15%Ni; 38-40%Fe                | \$25.00                 | \$25.00                       | ⇒             | 0%       | • • • • •    |
| 1.10%Ni; 40-50%Fe                | \$15.00                 | \$15.00                       | $\Rightarrow$ | 0%       | • • • • •    |
| 0.90%Ni; 49%Fe                   | \$30.50                 | \$30.50                       | $\rightarrow$ | 0%       | • • • • •    |
| 0.90%Ni; 48%Fe;<br>5% max Al2O3  | \$30.00                 | \$30.00                       | ⇒             | 0%       | • • • • •    |
| 0.90%Ni; 48%Fe;<br>7% max Al2O3  | \$24.00                 | \$24.00                       | ⇒             | 0%       | • • • • • •  |
| 0.80%Ni; 49%Fe                   | \$25.00                 | \$25.00                       | $\Rightarrow$ | 0%       | • • • • •    |
| 0.80%Ni; 48%Fe                   | \$18.00                 | \$18.00                       | $\Rightarrow$ | 0%       | • • • • •    |
| 0.70%Ni; 50%Fe                   | \$22.00                 | \$22.00                       | $\Rightarrow$ | 0%       | • • • • •    |
| 0.70%Ni; 49%Fe                   | \$23.00                 | \$23.00                       | $\Rightarrow$ | 0%       | • • • • •    |
| 0.70%Ni; 48%Fe                   | \$16.00                 | \$16.00                       | $\Rightarrow$ | 0%       | • • • • •    |
| 0.60%Ni; 50%Fe                   | \$25.00                 | \$25.00                       | $\Rightarrow$ | 0%       | • • • • •    |
| 0.60%Ni; 49%Fe ;<br>8% max Al2O3 | \$11.25                 | \$11.25                       | ⇒             | 0%       | • • • • •    |
| 0.60%Ni; 48%Fe                   | \$19.00                 | \$19.00                       | $\Rightarrow$ | 0%       | • • • • •    |