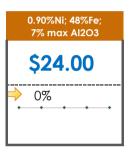

### **All Specifications**

| Specification                    | This Week<br>Base Price | Last Week<br>January 1st Week |               | % Change | 5-Week Trend |
|----------------------------------|-------------------------|-------------------------------|---------------|----------|--------------|
| 1.15%Ni; 38-40%Fe                | \$25.00                 | \$25.00                       | $\Rightarrow$ | 0%       | • • • •      |
| 1.10%Ni; 40-50%Fe                | \$15.00                 | \$15.00                       | $\Rightarrow$ | 0%       | • • • • •    |
| 0.90%Ni; 49%Fe                   | \$30.50                 | \$30.50                       | <b>¬</b>      | 0%       |              |
| 0.90%Ni; 48%Fe;<br>5% max Al2O3  | \$30.00                 | \$30.00                       | $\Rightarrow$ | 0%       | • • • •      |
| 0.90%Ni; 48%Fe;<br>7% max Al2O3  | \$24.00                 | \$24.00                       | $\Rightarrow$ | 0%       | • • • • •    |
| 0.80%Ni; 49%Fe                   | \$25.00                 | \$25.00                       | $\Rightarrow$ | 0%       | • • • • •    |
| 0.80%Ni; 48%Fe                   | \$18.00                 | \$18.00                       | $\Rightarrow$ | 0%       | • • • • •    |
| 0.70%Ni; 50%Fe                   | \$22.00                 | \$22.00                       | $\Rightarrow$ | 0%       | • • • • •    |
| 0.70%Ni; 49%Fe                   | \$23.00                 | \$23.00                       | $\Rightarrow$ | 0%       | • • • • •    |
| 0.70%Ni; 48%Fe                   | \$16.00                 | \$16.00                       | $\Rightarrow$ | 0%       | • • • • • •  |
| 0.60%Ni; 50%Fe                   | \$25.00                 | \$25.00                       | $\Rightarrow$ | 0%       | • • • • •    |
| 0.60%Ni; 49%Fe ;<br>8% max Al2O3 | \$11.25                 | \$11.25                       | <b>⇒</b>      | 0%       | • • • • •    |
| 0.60%Ni; 48%Fe                   | \$19.00                 | \$19.00                       | $\Rightarrow$ | 0%       | • • • • •    |