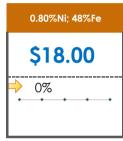

### **All Specifications**

| Specification                    | This Week<br>Base Price | Last Week<br>January 1st Week |               | % Change | 5-Week Trend |
|----------------------------------|-------------------------|-------------------------------|---------------|----------|--------------|
| 1.15%Ni; 38-40%Fe                | \$25.00                 | \$25.00                       | $\Rightarrow$ | 0%       | • • • •      |
| 1.10%Ni; 40-50%Fe                | \$15.00                 | \$15.00                       | $\Rightarrow$ | 0%       | • • • • •    |
| 0.90%Ni; 49%Fe                   | \$30.50                 | \$30.50                       | <b>¬</b>      | 0%       |              |
| 0.90%Ni; 48%Fe;<br>5% max Al2O3  | \$30.00                 | \$30.00                       | $\Rightarrow$ | 0%       | • • • •      |
| 0.90%Ni; 48%Fe;<br>7% max Al2O3  | \$24.00                 | \$24.00                       | $\Rightarrow$ | 0%       | • • • • •    |
| 0.80%Ni; 49%Fe                   | \$25.00                 | \$25.00                       | $\Rightarrow$ | 0%       | • • • • •    |
| 0.80%Ni; 48%Fe                   | \$18.00                 | \$18.00                       | $\Rightarrow$ | 0%       | • • • • •    |
| 0.70%Ni; 50%Fe                   | \$22.00                 | \$22.00                       | $\Rightarrow$ | 0%       | • • • • •    |
| 0.70%Ni; 49%Fe                   | \$23.00                 | \$23.00                       | $\Rightarrow$ | 0%       | • • • • •    |
| 0.70%Ni; 48%Fe                   | \$16.00                 | \$16.00                       | $\Rightarrow$ | 0%       | • • • • • •  |
| 0.60%Ni; 50%Fe                   | \$25.00                 | \$25.00                       | $\Rightarrow$ | 0%       | • • • • •    |
| 0.60%Ni; 49%Fe ;<br>8% max Al2O3 | \$11.25                 | \$11.25                       | <b>⇒</b>      | 0%       | • • • • •    |
| 0.60%Ni; 48%Fe                   | \$19.00                 | \$19.00                       | $\Rightarrow$ | 0%       | • • • • •    |