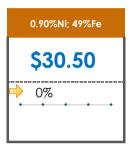

### **All Specifications**

| Specification                    | This Week<br>Base Price | Last Week<br>January 1st Week |               | % Change | 5-Week Trend |
|----------------------------------|-------------------------|-------------------------------|---------------|----------|--------------|
| 1.15%Ni; 38-40%Fe                | \$25.00                 | \$25.00                       | $\Rightarrow$ | 0%       | • • • •      |
| 1.10%Ni; 40-50%Fe                | \$15.00                 | \$15.00                       | $\Rightarrow$ | 0%       | • • • • •    |
| 0.90%Ni; 49%Fe                   | \$30.50                 | \$30.50                       | <b>¬</b>      | 0%       |              |
| 0.90%Ni; 48%Fe;<br>5% max Al2O3  | \$30.00                 | \$30.00                       | $\Rightarrow$ | 0%       | • • • •      |
| 0.90%Ni; 48%Fe;<br>7% max Al2O3  | \$24.00                 | \$24.00                       | $\Rightarrow$ | 0%       | • • • • •    |
| 0.80%Ni; 49%Fe                   | \$25.00                 | \$25.00                       | $\Rightarrow$ | 0%       | • • • • •    |
| 0.80%Ni; 48%Fe                   | \$18.00                 | \$18.00                       | $\Rightarrow$ | 0%       | • • • • •    |
| 0.70%Ni; 50%Fe                   | \$22.00                 | \$22.00                       | $\Rightarrow$ | 0%       | • • • • •    |
| 0.70%Ni; 49%Fe                   | \$23.00                 | \$23.00                       | $\Rightarrow$ | 0%       | • • • • •    |
| 0.70%Ni; 48%Fe                   | \$16.00                 | \$16.00                       | $\Rightarrow$ | 0%       | • • • • • •  |
| 0.60%Ni; 50%Fe                   | \$25.00                 | \$25.00                       | $\Rightarrow$ | 0%       | • • • • •    |
| 0.60%Ni; 49%Fe ;<br>8% max Al2O3 | \$11.25                 | \$11.25                       | <b>⇒</b>      | 0%       | • • • • •    |
| 0.60%Ni; 48%Fe                   | \$19.00                 | \$19.00                       | $\Rightarrow$ | 0%       | • • • • •    |