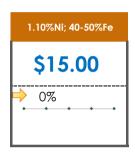

### **All Specifications**

| Specification                    | This Week<br>Base Price | Last Week<br>January 1st Week |               | % Change | 5-Week Trend |
|----------------------------------|-------------------------|-------------------------------|---------------|----------|--------------|
| 1.15%Ni; 38-40%Fe                | \$25.00                 | \$25.00                       | $\Rightarrow$ | 0%       | • • • •      |
| 1.10%Ni; 40-50%Fe                | \$15.00                 | \$15.00                       | $\Rightarrow$ | 0%       | • • • • •    |
| 0.90%Ni; 49%Fe                   | \$30.50                 | \$30.50                       | <b>¬</b>      | 0%       |              |
| 0.90%Ni; 48%Fe;<br>5% max Al2O3  | \$30.00                 | \$30.00                       | $\Rightarrow$ | 0%       | • • • •      |
| 0.90%Ni; 48%Fe;<br>7% max Al2O3  | \$24.00                 | \$24.00                       | $\Rightarrow$ | 0%       | • • • • •    |
| 0.80%Ni; 49%Fe                   | \$25.00                 | \$25.00                       | $\Rightarrow$ | 0%       | • • • • •    |
| 0.80%Ni; 48%Fe                   | \$18.00                 | \$18.00                       | $\Rightarrow$ | 0%       | • • • • •    |
| 0.70%Ni; 50%Fe                   | \$22.00                 | \$22.00                       | $\Rightarrow$ | 0%       | • • • • •    |
| 0.70%Ni; 49%Fe                   | \$23.00                 | \$23.00                       | $\Rightarrow$ | 0%       | • • • • •    |
| 0.70%Ni; 48%Fe                   | \$16.00                 | \$16.00                       | $\Rightarrow$ | 0%       | • • • • • •  |
| 0.60%Ni; 50%Fe                   | \$25.00                 | \$25.00                       | $\Rightarrow$ | 0%       | • • • • •    |
| 0.60%Ni; 49%Fe ;<br>8% max Al2O3 | \$11.25                 | \$11.25                       | <b>⇒</b>      | 0%       | • • • • •    |
| 0.60%Ni; 48%Fe                   | \$19.00                 | \$19.00                       | $\Rightarrow$ | 0%       | • • • • •    |