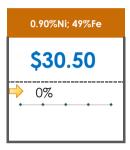

### **All Specifications**

| Specification                    | This Week<br>Base Price | Last Week<br>December 4th<br>Week |               | % Change | 5-Week Trend |
|----------------------------------|-------------------------|-----------------------------------|---------------|----------|--------------|
| 1.15%Ni; 38-40%Fe                | \$25.00                 | \$25.00                           | $\Rightarrow$ | 0%       | • • • • •    |
| 1.10%Ni; 40-50%Fe                | \$15.00                 | \$15.00                           | $\Rightarrow$ | 0%       | • • • • •    |
| 0.90%Ni; 49%Fe                   | \$30.50                 | \$30.50                           | $\Rightarrow$ | 0%       | • • • • •    |
| 0.90%Ni; 48%Fe;<br>5% max Al2O3  | \$30.00                 | \$30.00                           | $\Rightarrow$ | 0%       | • • • • •    |
| 0.90%Ni; 48%Fe;<br>7% max Al2O3  | \$24.00                 | \$24.00                           | $\Rightarrow$ | 0%       | • • • •      |
| 0.80%Ni; 49%Fe                   | \$25.00                 | \$25.00                           | $\Rightarrow$ | 0%       | • • • •      |
| 0.80%Ni; 48%Fe                   | \$18.00                 | \$18.00                           | $\Rightarrow$ | 0%       | • • • •      |
| 0.70%Ni; 50%Fe                   | \$22.00                 | \$22.00                           | $\Rightarrow$ | 0%       | • • • •      |
| 0.70%Ni; 49%Fe                   | \$23.00                 | \$23.00                           | <b>¬</b>      | 0%       | • • • •      |
| 0.70%Ni; 48%Fe                   | \$16.00                 | \$16.00                           | $\Rightarrow$ | 0%       | • • • • •    |
| 0.60%Ni; 50%Fe                   | \$25.00                 | \$25.00                           | $\Rightarrow$ | 0%       | • • • • •    |
| 0.60%Ni; 49%Fe ;<br>8% max Al2O3 | \$11.25                 | \$11.25                           | <b>⇒</b>      | 0%       | • • • • •    |
| 0.60%Ni; 48%Fe                   | \$19.00                 | \$19.00                           | $\Rightarrow$ | 0%       | • • • • •    |