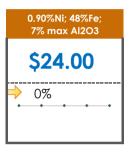

### **All Specifications**

| Specification                    | This Week<br>Base Price | Last Week<br>December 4th<br>Week |               | % Change | 5-Week Trend |
|----------------------------------|-------------------------|-----------------------------------|---------------|----------|--------------|
| 1.15%Ni; 38-40%Fe                | \$25.00                 | \$25.00                           | $\Rightarrow$ | 0%       | • • • • •    |
| 1.10%Ni; 40-50%Fe                | \$15.00                 | \$15.00                           | $\Rightarrow$ | 0%       | • • • • •    |
| 0.90%Ni; 49%Fe                   | \$30.50                 | \$30.50                           | $\Rightarrow$ | 0%       | • • • • •    |
| 0.90%Ni; 48%Fe;<br>5% max Al2O3  | \$30.00                 | \$30.00                           | $\Rightarrow$ | 0%       | • • • • •    |
| 0.90%Ni; 48%Fe;<br>7% max Al2O3  | \$24.00                 | \$24.00                           | $\Rightarrow$ | 0%       | • • • •      |
| 0.80%Ni; 49%Fe                   | \$25.00                 | \$25.00                           | $\Rightarrow$ | 0%       | • • • •      |
| 0.80%Ni; 48%Fe                   | \$18.00                 | \$18.00                           | $\Rightarrow$ | 0%       | • • • •      |
| 0.70%Ni; 50%Fe                   | \$22.00                 | \$22.00                           | $\Rightarrow$ | 0%       | • • • •      |
| 0.70%Ni; 49%Fe                   | \$23.00                 | \$23.00                           | <b>¬</b>      | 0%       | • • • •      |
| 0.70%Ni; 48%Fe                   | \$16.00                 | \$16.00                           | $\Rightarrow$ | 0%       | • • • • •    |
| 0.60%Ni; 50%Fe                   | \$25.00                 | \$25.00                           | $\Rightarrow$ | 0%       | • • • • •    |
| 0.60%Ni; 49%Fe ;<br>8% max Al2O3 | \$11.25                 | \$11.25                           | <b>⇒</b>      | 0%       | • • • • •    |
| 0.60%Ni; 48%Fe                   | \$19.00                 | \$19.00                           | $\Rightarrow$ | 0%       | • • • • •    |