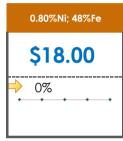

### **All Specifications**

| Specification                    | This Week<br>Base Price | Last Week<br>December 4th<br>Week |               | % Change | 5-Week Trend |
|----------------------------------|-------------------------|-----------------------------------|---------------|----------|--------------|
| 1.15%Ni; 38-40%Fe                | \$25.00                 | \$25.00                           | $\Rightarrow$ | 0%       | • • • • •    |
| 1.10%Ni; 40-50%Fe                | \$15.00                 | \$15.00                           | $\Rightarrow$ | 0%       | • • • • •    |
| 0.90%Ni; 49%Fe                   | \$30.50                 | \$30.50                           | $\Rightarrow$ | 0%       | • • • • •    |
| 0.90%Ni; 48%Fe;<br>5% max Al2O3  | \$30.00                 | \$30.00                           | $\Rightarrow$ | 0%       | • • • • •    |
| 0.90%Ni; 48%Fe;<br>7% max Al2O3  | \$24.00                 | \$24.00                           | $\Rightarrow$ | 0%       | • • • •      |
| 0.80%Ni; 49%Fe                   | \$25.00                 | \$25.00                           | $\Rightarrow$ | 0%       | • • • •      |
| 0.80%Ni; 48%Fe                   | \$18.00                 | \$18.00                           | $\Rightarrow$ | 0%       | • • • •      |
| 0.70%Ni; 50%Fe                   | \$22.00                 | \$22.00                           | $\Rightarrow$ | 0%       | • • • •      |
| 0.70%Ni; 49%Fe                   | \$23.00                 | \$23.00                           | <b>¬</b>      | 0%       | • • • •      |
| 0.70%Ni; 48%Fe                   | \$16.00                 | \$16.00                           | $\Rightarrow$ | 0%       | • • • • •    |
| 0.60%Ni; 50%Fe                   | \$25.00                 | \$25.00                           | $\Rightarrow$ | 0%       | • • • • •    |
| 0.60%Ni; 49%Fe ;<br>8% max Al2O3 | \$11.25                 | \$11.25                           | <b>⇒</b>      | 0%       | • • • • •    |
| 0.60%Ni; 48%Fe                   | \$19.00                 | \$19.00                           | $\Rightarrow$ | 0%       | • • • • •    |