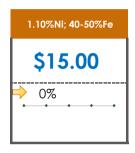

### **All Specifications**

| Specification                    | This Week<br>Base Price | Last Week<br>December 4th<br>Week |               | % Change | 5-Week Trend |
|----------------------------------|-------------------------|-----------------------------------|---------------|----------|--------------|
| 1.15%Ni; 38-40%Fe                | \$25.00                 | \$25.00                           | $\Rightarrow$ | 0%       | • • • • •    |
| 1.10%Ni; 40-50%Fe                | \$15.00                 | \$15.00                           | $\Rightarrow$ | 0%       | • • • • •    |
| 0.90%Ni; 49%Fe                   | \$30.50                 | \$30.50                           | $\Rightarrow$ | 0%       | • • • • •    |
| 0.90%Ni; 48%Fe;<br>5% max Al2O3  | \$30.00                 | \$30.00                           | $\Rightarrow$ | 0%       | • • • • •    |
| 0.90%Ni; 48%Fe;<br>7% max Al2O3  | \$24.00                 | \$24.00                           | $\Rightarrow$ | 0%       | • • • •      |
| 0.80%Ni; 49%Fe                   | \$25.00                 | \$25.00                           | $\Rightarrow$ | 0%       | • • • •      |
| 0.80%Ni; 48%Fe                   | \$18.00                 | \$18.00                           | $\Rightarrow$ | 0%       | • • • •      |
| 0.70%Ni; 50%Fe                   | \$22.00                 | \$22.00                           | $\Rightarrow$ | 0%       | • • • •      |
| 0.70%Ni; 49%Fe                   | \$23.00                 | \$23.00                           | <b>¬</b>      | 0%       | • • • •      |
| 0.70%Ni; 48%Fe                   | \$16.00                 | \$16.00                           | $\Rightarrow$ | 0%       | • • • • •    |
| 0.60%Ni; 50%Fe                   | \$25.00                 | \$25.00                           | $\Rightarrow$ | 0%       | • • • • •    |
| 0.60%Ni; 49%Fe ;<br>8% max Al2O3 | \$11.25                 | \$11.25                           | <b>⇒</b>      | 0%       | • • • • •    |
| 0.60%Ni; 48%Fe                   | \$19.00                 | \$19.00                           | $\Rightarrow$ | 0%       | • • • • •    |