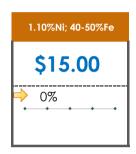

### **All Specifications**

| Specification                    | This Week<br>Base Price | Last Week<br>February 3rd Week |               | % Change | 5-Week Trend |
|----------------------------------|-------------------------|--------------------------------|---------------|----------|--------------|
| 1.15%Ni; 38-40%Fe                | \$25.00                 | \$25.00                        | $\Rightarrow$ | 0%       | • • •        |
| 1.10%Ni; 40-50%Fe                | \$15.00                 | \$15.00                        | $\Rightarrow$ | 0%       | • • •        |
| 0.90%Ni; 49%Fe                   | \$30.50                 | \$30.50                        | $\Rightarrow$ | 0%       | • • • •      |
| 0.90%Ni; 48%Fe;<br>5% max Al2O3  | \$30.00                 | \$30.00                        | $\Rightarrow$ | 0%       | • • •        |
| 0.90%Ni; 48%Fe;<br>7% max Al2O3  | \$24.00                 | \$24.00                        | $\Rightarrow$ | 0%       | • • •        |
| 0.80%Ni; 49%Fe                   | \$25.00                 | \$25.00                        | $\Rightarrow$ | 0%       | • • • •      |
| 0.80%Ni; 48%Fe                   | \$18.00                 | \$18.00                        | $\Rightarrow$ | 0%       | • • • •      |
| 0.70%Ni; 50%Fe                   | \$22.00                 | \$22.00                        | $\Rightarrow$ | 0%       | • • • •      |
| 0.70%Ni; 49%Fe                   | \$23.00                 | \$23.00                        | $\Rightarrow$ | 0%       | • • • •      |
| 0.70%Ni; 48%Fe                   | \$16.00                 | \$16.00                        | $\Rightarrow$ | 0%       | • • • •      |
| 0.60%Ni; 50%Fe                   | \$25.00                 | \$25.00                        | $\Rightarrow$ | 0%       | • • •        |
| 0.60%Ni; 49%Fe ;<br>8% max Al2O3 | \$11.25                 | \$11.25                        | <b>⇒</b>      | 0%       | • • •        |
| 0.60%Ni; 48%Fe                   | \$19.00                 | \$19.00                        | <b>¬</b>      | 0%       | • • • •      |