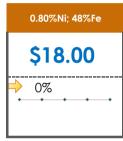

### **All Specifications**

| Specification                    | This Week<br>Base Price | Last Week<br>February 3rd Week |               | % Change | 5-Week Trend |
|----------------------------------|-------------------------|--------------------------------|---------------|----------|--------------|
| 1.15%Ni; 38-40%Fe                | \$25.00                 | \$25.00                        | $\Rightarrow$ | 0%       | • • •        |
| 1.10%Ni; 40-50%Fe                | \$15.00                 | \$15.00                        | $\Rightarrow$ | 0%       | • • •        |
| 0.90%Ni; 49%Fe                   | \$30.50                 | \$30.50                        | $\Rightarrow$ | 0%       | • • • •      |
| 0.90%Ni; 48%Fe;<br>5% max Al2O3  | \$30.00                 | \$30.00                        | $\Rightarrow$ | 0%       | • • •        |
| 0.90%Ni; 48%Fe;<br>7% max Al2O3  | \$24.00                 | \$24.00                        | $\Rightarrow$ | 0%       | • • •        |
| 0.80%Ni; 49%Fe                   | \$25.00                 | \$25.00                        | $\Rightarrow$ | 0%       | • • • •      |
| 0.80%Ni; 48%Fe                   | \$18.00                 | \$18.00                        | $\Rightarrow$ | 0%       | • • • •      |
| 0.70%Ni; 50%Fe                   | \$22.00                 | \$22.00                        | $\Rightarrow$ | 0%       | • • • •      |
| 0.70%Ni; 49%Fe                   | \$23.00                 | \$23.00                        | $\Rightarrow$ | 0%       | • • • •      |
| 0.70%Ni; 48%Fe                   | \$16.00                 | \$16.00                        | $\Rightarrow$ | 0%       | • • • •      |
| 0.60%Ni; 50%Fe                   | \$25.00                 | \$25.00                        | $\Rightarrow$ | 0%       | • • •        |
| 0.60%Ni; 49%Fe ;<br>8% max Al2O3 | \$11.25                 | \$11.25                        | <b>⇒</b>      | 0%       | • • •        |
| 0.60%Ni; 48%Fe                   | \$19.00                 | \$19.00                        | <b>¬</b>      | 0%       | • • • •      |