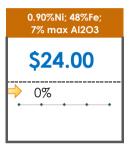

### **All Specifications**

| Specification                    | This Week<br>Base Price | Last Week<br>February 3rd Week |               | % Change | 5-Week Trend |
|----------------------------------|-------------------------|--------------------------------|---------------|----------|--------------|
| 1.15%Ni; 38-40%Fe                | \$25.00                 | \$25.00                        | $\Rightarrow$ | 0%       | • • •        |
| 1.10%Ni; 40-50%Fe                | \$15.00                 | \$15.00                        | $\Rightarrow$ | 0%       | • • •        |
| 0.90%Ni; 49%Fe                   | \$30.50                 | \$30.50                        | $\Rightarrow$ | 0%       | • • • •      |
| 0.90%Ni; 48%Fe;<br>5% max Al2O3  | \$30.00                 | \$30.00                        | $\Rightarrow$ | 0%       | • • •        |
| 0.90%Ni; 48%Fe;<br>7% max Al2O3  | \$24.00                 | \$24.00                        | $\Rightarrow$ | 0%       | • • •        |
| 0.80%Ni; 49%Fe                   | \$25.00                 | \$25.00                        | $\Rightarrow$ | 0%       | • • • •      |
| 0.80%Ni; 48%Fe                   | \$18.00                 | \$18.00                        | $\Rightarrow$ | 0%       | • • • •      |
| 0.70%Ni; 50%Fe                   | \$22.00                 | \$22.00                        | $\Rightarrow$ | 0%       | • • • •      |
| 0.70%Ni; 49%Fe                   | \$23.00                 | \$23.00                        | $\Rightarrow$ | 0%       | • • • •      |
| 0.70%Ni; 48%Fe                   | \$16.00                 | \$16.00                        | $\Rightarrow$ | 0%       | • • • •      |
| 0.60%Ni; 50%Fe                   | \$25.00                 | \$25.00                        | $\Rightarrow$ | 0%       | • • •        |
| 0.60%Ni; 49%Fe ;<br>8% max Al2O3 | \$11.25                 | \$11.25                        | <b>⇒</b>      | 0%       | • • •        |
| 0.60%Ni; 48%Fe                   | \$19.00                 | \$19.00                        | <b>¬</b>      | 0%       | • • • •      |