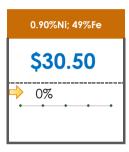

### **All Specifications**

| Specification                    | This Week<br>Base Price | Last Week<br>February 3rd Week |               | % Change | 5-Week Trend |
|----------------------------------|-------------------------|--------------------------------|---------------|----------|--------------|
| 1.15%Ni; 38-40%Fe                | \$25.00                 | \$25.00                        | $\Rightarrow$ | 0%       | • • •        |
| 1.10%Ni; 40-50%Fe                | \$15.00                 | \$15.00                        | $\Rightarrow$ | 0%       | • • •        |
| 0.90%Ni; 49%Fe                   | \$30.50                 | \$30.50                        | $\Rightarrow$ | 0%       | • • • •      |
| 0.90%Ni; 48%Fe;<br>5% max Al2O3  | \$30.00                 | \$30.00                        | $\Rightarrow$ | 0%       | • • •        |
| 0.90%Ni; 48%Fe;<br>7% max Al2O3  | \$24.00                 | \$24.00                        | $\Rightarrow$ | 0%       | • • •        |
| 0.80%Ni; 49%Fe                   | \$25.00                 | \$25.00                        | $\Rightarrow$ | 0%       | • • • •      |
| 0.80%Ni; 48%Fe                   | \$18.00                 | \$18.00                        | $\Rightarrow$ | 0%       | • • • •      |
| 0.70%Ni; 50%Fe                   | \$22.00                 | \$22.00                        | $\Rightarrow$ | 0%       | • • • •      |
| 0.70%Ni; 49%Fe                   | \$23.00                 | \$23.00                        | $\Rightarrow$ | 0%       | • • • •      |
| 0.70%Ni; 48%Fe                   | \$16.00                 | \$16.00                        | $\Rightarrow$ | 0%       | • • • •      |
| 0.60%Ni; 50%Fe                   | \$25.00                 | \$25.00                        | $\Rightarrow$ | 0%       | • • •        |
| 0.60%Ni; 49%Fe ;<br>8% max Al2O3 | \$11.25                 | \$11.25                        | <b>⇒</b>      | 0%       | • • •        |
| 0.60%Ni; 48%Fe                   | \$19.00                 | \$19.00                        | <b>¬</b>      | 0%       | • • • •      |