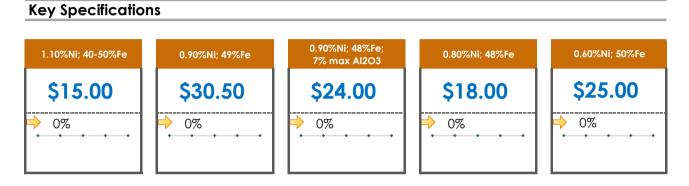

## **All Specifications**

| Specification                    | This Week<br>Base Price | Last Week<br>February 2nd Week |               | % Change | 5-Week Trend                          |
|----------------------------------|-------------------------|--------------------------------|---------------|----------|---------------------------------------|
| 1.15%Ni; 38-40%Fe                | \$25.00                 | \$25.00                        | ⇒             | 0%       | • • • • •                             |
| 1.10%Ni; 40-50%Fe                | \$15.00                 | \$15.00                        | $\Rightarrow$ | 0%       | • • • • •                             |
| 0.90%Ni; 49%Fe                   | \$30.50                 | \$30.50                        | $\rightarrow$ | 0%       | • • • • •                             |
| 0.90%Ni; 48%Fe;<br>5% max Al2O3  | \$30.00                 | \$30.00                        | ⇒             | 0%       | • • • • •                             |
| 0.90%Ni; 48%Fe;<br>7% max Al2O3  | \$24.00                 | \$24.00                        | ⇒             | 0%       | • • • • • •                           |
| 0.80%Ni; 49%Fe                   | \$25.00                 | \$25.00                        | $\Rightarrow$ | 0%       | • • • • •                             |
| 0.80%Ni; 48%Fe                   | \$18.00                 | \$18.00                        | $\Rightarrow$ | 0%       | • • • • •                             |
| 0.70%Ni; 50%Fe                   | \$22.00                 | \$22.00                        | $\Rightarrow$ | 0%       | * * * * *                             |
| 0.70%Ni; 49%Fe                   | \$23.00                 | \$23.00                        | $\Rightarrow$ | 0%       | * * * * *                             |
| 0.70%Ni; 48%Fe                   | \$16.00                 | \$16.00                        | $\Rightarrow$ | 0%       | • • • • • • • • • • • • • • • • • • • |
| 0.60%Ni; 50%Fe                   | \$25.00                 | \$25.00                        | $\Rightarrow$ | 0%       | • • • • •                             |
| 0.60%Ni; 49%Fe ;<br>8% max Al2O3 | \$11.25                 | \$11.25                        | ⇒             | 0%       | • • • • •                             |
| 0.60%Ni; 48%Fe                   | \$19.00                 | \$19.00                        | ⇒             | 0%       | • • • • •                             |