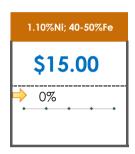

### **All Specifications**

| Specification                    | This Week<br>Base Price | Last Week<br>February 1st Week |               | % Change | 5-Week Trend |
|----------------------------------|-------------------------|--------------------------------|---------------|----------|--------------|
| 1.15%Ni; 38-40%Fe                | \$25.00                 | \$25.00                        | $\Rightarrow$ | 0%       | • • • •      |
| 1.10%Ni; 40-50%Fe                | \$15.00                 | \$15.00                        | $\Rightarrow$ | 0%       | • • • • •    |
| 0.90%Ni; 49%Fe                   | \$30.50                 | \$30.50                        | <b>¬</b>      | 0%       | • • • • •    |
| 0.90%Ni; 48%Fe;<br>5% max Al2O3  | \$30.00                 | \$30.00                        | $\Rightarrow$ | 0%       | • • • •      |
| 0.90%Ni; 48%Fe;<br>7% max Al2O3  | \$24.00                 | \$24.00                        | $\Rightarrow$ | 0%       | • • • • • •  |
| 0.80%Ni; 49%Fe                   | \$25.00                 | \$25.00                        | $\Rightarrow$ | 0%       | • • • •      |
| 0.80%Ni; 48%Fe                   | \$18.00                 | \$18.00                        | $\Rightarrow$ | 0%       | • • • •      |
| 0.70%Ni; 50%Fe                   | \$22.00                 | \$22.00                        | $\Rightarrow$ | 0%       | • • • •      |
| 0.70%Ni; 49%Fe                   | \$23.00                 | \$23.00                        | $\Rightarrow$ | 0%       | • • • •      |
| 0.70%Ni; 48%Fe                   | \$16.00                 | \$16.00                        | $\Rightarrow$ | 0%       | • • • • •    |
| 0.60%Ni; 50%Fe                   | \$25.00                 | \$25.00                        | $\Rightarrow$ | 0%       | • • • •      |
| 0.60%Ni; 49%Fe ;<br>8% max Al2O3 | \$11.25                 | \$11.25                        | <b>⇒</b>      | 0%       | • • • • •    |
| 0.60%Ni; 48%Fe                   | \$19.00                 | \$19.00                        | $\Rightarrow$ | 0%       | • • • •      |