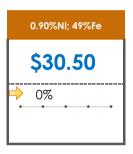

### **All Specifications**

| Specification                    | This Week<br>Base Price | Last Week<br>February 1st Week |               | % Change | 5-Week Trend |
|----------------------------------|-------------------------|--------------------------------|---------------|----------|--------------|
| 1.15%Ni; 38-40%Fe                | \$25.00                 | \$25.00                        | $\Rightarrow$ | 0%       | • • • •      |
| 1.10%Ni; 40-50%Fe                | \$15.00                 | \$15.00                        | $\Rightarrow$ | 0%       | • • • • •    |
| 0.90%Ni; 49%Fe                   | \$30.50                 | \$30.50                        | <b>¬</b>      | 0%       | • • • • •    |
| 0.90%Ni; 48%Fe;<br>5% max Al2O3  | \$30.00                 | \$30.00                        | $\Rightarrow$ | 0%       | • • • •      |
| 0.90%Ni; 48%Fe;<br>7% max Al2O3  | \$24.00                 | \$24.00                        | $\Rightarrow$ | 0%       | • • • • • •  |
| 0.80%Ni; 49%Fe                   | \$25.00                 | \$25.00                        | $\Rightarrow$ | 0%       | • • • •      |
| 0.80%Ni; 48%Fe                   | \$18.00                 | \$18.00                        | $\Rightarrow$ | 0%       | • • • •      |
| 0.70%Ni; 50%Fe                   | \$22.00                 | \$22.00                        | $\Rightarrow$ | 0%       | • • • •      |
| 0.70%Ni; 49%Fe                   | \$23.00                 | \$23.00                        | $\Rightarrow$ | 0%       | • • • •      |
| 0.70%Ni; 48%Fe                   | \$16.00                 | \$16.00                        | $\Rightarrow$ | 0%       | • • • • •    |
| 0.60%Ni; 50%Fe                   | \$25.00                 | \$25.00                        | $\Rightarrow$ | 0%       | • • • •      |
| 0.60%Ni; 49%Fe ;<br>8% max Al2O3 | \$11.25                 | \$11.25                        | <b>⇒</b>      | 0%       | • • • • •    |
| 0.60%Ni; 48%Fe                   | \$19.00                 | \$19.00                        | $\Rightarrow$ | 0%       | • • • •      |