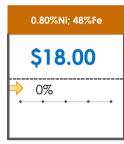

### **All Specifications**

| Specification                    | This Week<br>Base Price | Last Week<br>February 1st Week |               | % Change | 5-Week Trend |
|----------------------------------|-------------------------|--------------------------------|---------------|----------|--------------|
| 1.15%Ni; 38-40%Fe                | \$25.00                 | \$25.00                        | $\Rightarrow$ | 0%       | • • • •      |
| 1.10%Ni; 40-50%Fe                | \$15.00                 | \$15.00                        | $\Rightarrow$ | 0%       | • • • • •    |
| 0.90%Ni; 49%Fe                   | \$30.50                 | \$30.50                        | <b>¬</b>      | 0%       | • • • • •    |
| 0.90%Ni; 48%Fe;<br>5% max Al2O3  | \$30.00                 | \$30.00                        | $\Rightarrow$ | 0%       | • • • •      |
| 0.90%Ni; 48%Fe;<br>7% max Al2O3  | \$24.00                 | \$24.00                        | $\Rightarrow$ | 0%       | • • • • • •  |
| 0.80%Ni; 49%Fe                   | \$25.00                 | \$25.00                        | $\Rightarrow$ | 0%       | • • • •      |
| 0.80%Ni; 48%Fe                   | \$18.00                 | \$18.00                        | $\Rightarrow$ | 0%       | • • • •      |
| 0.70%Ni; 50%Fe                   | \$22.00                 | \$22.00                        | $\Rightarrow$ | 0%       | • • • •      |
| 0.70%Ni; 49%Fe                   | \$23.00                 | \$23.00                        | $\Rightarrow$ | 0%       | • • • •      |
| 0.70%Ni; 48%Fe                   | \$16.00                 | \$16.00                        | $\Rightarrow$ | 0%       | • • • • •    |
| 0.60%Ni; 50%Fe                   | \$25.00                 | \$25.00                        | $\Rightarrow$ | 0%       | • • • •      |
| 0.60%Ni; 49%Fe ;<br>8% max Al2O3 | \$11.25                 | \$11.25                        | <b>⇒</b>      | 0%       | • • • • •    |
| 0.60%Ni; 48%Fe                   | \$19.00                 | \$19.00                        | $\Rightarrow$ | 0%       | • • • •      |