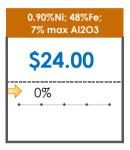

### **All Specifications**

| Specification                    | This Week<br>Base Price | Last Week<br>February 1st Week |               | % Change | 5-Week Trend |
|----------------------------------|-------------------------|--------------------------------|---------------|----------|--------------|
| 1.15%Ni; 38-40%Fe                | \$25.00                 | \$25.00                        | $\Rightarrow$ | 0%       | • • • •      |
| 1.10%Ni; 40-50%Fe                | \$15.00                 | \$15.00                        | $\Rightarrow$ | 0%       | • • • • •    |
| 0.90%Ni; 49%Fe                   | \$30.50                 | \$30.50                        | <b>¬</b>      | 0%       | • • • • •    |
| 0.90%Ni; 48%Fe;<br>5% max Al2O3  | \$30.00                 | \$30.00                        | $\Rightarrow$ | 0%       | • • • •      |
| 0.90%Ni; 48%Fe;<br>7% max Al2O3  | \$24.00                 | \$24.00                        | $\Rightarrow$ | 0%       | • • • • • •  |
| 0.80%Ni; 49%Fe                   | \$25.00                 | \$25.00                        | $\Rightarrow$ | 0%       | • • • •      |
| 0.80%Ni; 48%Fe                   | \$18.00                 | \$18.00                        | $\Rightarrow$ | 0%       | • • • •      |
| 0.70%Ni; 50%Fe                   | \$22.00                 | \$22.00                        | $\Rightarrow$ | 0%       | • • • •      |
| 0.70%Ni; 49%Fe                   | \$23.00                 | \$23.00                        | $\Rightarrow$ | 0%       | • • • •      |
| 0.70%Ni; 48%Fe                   | \$16.00                 | \$16.00                        | $\Rightarrow$ | 0%       | • • • • •    |
| 0.60%Ni; 50%Fe                   | \$25.00                 | \$25.00                        | $\Rightarrow$ | 0%       | • • • •      |
| 0.60%Ni; 49%Fe ;<br>8% max Al2O3 | \$11.25                 | \$11.25                        | <b>⇒</b>      | 0%       | • • • • •    |
| 0.60%Ni; 48%Fe                   | \$19.00                 | \$19.00                        | $\Rightarrow$ | 0%       | • • • •      |