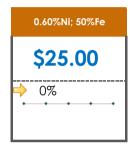

### **All Specifications**

| Specification                    | This Week<br>Base Price | Last Week<br>January 4th Week |               | % Change | 5-Week Trend  |
|----------------------------------|-------------------------|-------------------------------|---------------|----------|---------------|
| 1.15%Ni; 38-40%Fe                | \$25.00                 | \$25.00                       | $\Rightarrow$ | 0%       | • • • •       |
| 1.10%Ni; 40-50%Fe                | \$15.00                 | \$15.00                       | $\Rightarrow$ | 0%       | • • • • •     |
| 0.90%Ni; 49%Fe                   | \$30.50                 | \$30.50                       | $\Rightarrow$ | 0%       | • • • • •     |
| 0.90%Ni; 48%Fe;<br>5% max Al2O3  | \$30.00                 | \$30.00                       | $\Rightarrow$ | 0%       | • • • • •     |
| 0.90%Ni; 48%Fe;<br>7% max Al2O3  | \$24.00                 | \$24.00                       | $\Rightarrow$ | 0%       | • • • • •     |
| 0.80%Ni; 49%Fe                   | \$25.00                 | \$25.00                       | $\Rightarrow$ | 0%       | • • • • •     |
| 0.80%Ni; 48%Fe                   | \$18.00                 | \$18.00                       | $\Rightarrow$ | 0%       | • • • • •     |
| 0.70%Ni; 50%Fe                   | \$22.00                 | \$22.00                       | $\Rightarrow$ | 0%       | • • • • •     |
| 0.70%Ni; 49%Fe                   | \$23.00                 | \$23.00                       | $\Rightarrow$ | 0%       | • • • • •     |
| 0.70%Ni; 48%Fe                   | \$16.00                 | \$16.00                       | $\Rightarrow$ | 0%       | • • • • • • • |
| 0.60%Ni; 50%Fe                   | \$25.00                 | \$25.00                       | $\Rightarrow$ | 0%       | • • • • •     |
| 0.60%Ni; 49%Fe ;<br>8% max Al2O3 | \$11.25                 | \$11.25                       | <b>⇒</b>      | 0%       | • • • •       |
| 0.60%Ni; 48%Fe                   | \$19.00                 | \$19.00                       | $\Rightarrow$ | 0%       | • • • • •     |