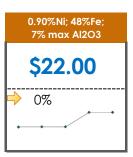

### **All Specifications**

| Specification                   | This Week<br>Base Price | Last Week<br>April 18-22 |               | % Change | 5-Week Trend |
|---------------------------------|-------------------------|--------------------------|---------------|----------|--------------|
| 1.15%Ni; 38-40%Fe               | \$25.00                 | \$25.00                  | $\Rightarrow$ | 0%       |              |
| 1.10%Ni; 40-50%Fe               | \$15.00                 | \$15.00                  | $\Rightarrow$ | 0%       |              |
| 0.90%Ni; 49%Fe                  | \$30.50                 | \$30.50                  | $\Rightarrow$ | 0%       |              |
| 0.90%Ni; 48%Fe;<br>5% max Al2O3 | \$28.00                 | \$28.00                  | $\Rightarrow$ | 0%       | <u> </u>     |
| 0.90%Ni; 48%Fe;<br>7% max Al2O3 | \$22.00                 | \$22.00                  | $\Rightarrow$ | 0%       | • • • •      |
| 0.80%Ni; 49%Fe                  | \$29.50                 | \$29.50                  | $\Rightarrow$ | 0%       |              |
| 0.80%Ni; 48%Fe                  | \$23.00                 | \$25.00                  | 1             | -8%      |              |
| 0.60%Ni; 50%Fe                  | -                       | -                        |               |          |              |
| 0.60%Ni; 49%Fe                  | •                       | -                        |               |          |              |
| 0.60%Ni; 48%Fe                  | -                       | -                        |               |          |              |