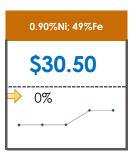

### **All Specifications**

| Specification                   | This Week<br>Base Price | Last Week<br>April 18-22 |               | % Change | 5-Week Trend |
|---------------------------------|-------------------------|--------------------------|---------------|----------|--------------|
| 1.15%Ni; 38-40%Fe               | \$25.00                 | \$25.00                  | $\Rightarrow$ | 0%       |              |
| 1.10%Ni; 40-50%Fe               | \$15.00                 | \$15.00                  | $\Rightarrow$ | 0%       |              |
| 0.90%Ni; 49%Fe                  | \$30.50                 | \$30.50                  | $\Rightarrow$ | 0%       |              |
| 0.90%Ni; 48%Fe;<br>5% max Al2O3 | \$28.00                 | \$28.00                  | $\Rightarrow$ | 0%       | <u> </u>     |
| 0.90%Ni; 48%Fe;<br>7% max Al2O3 | \$22.00                 | \$22.00                  | $\Rightarrow$ | 0%       | • • • •      |
| 0.80%Ni; 49%Fe                  | \$29.50                 | \$29.50                  | $\Rightarrow$ | 0%       |              |
| 0.80%Ni; 48%Fe                  | \$23.00                 | \$25.00                  | 1             | -8%      |              |
| 0.60%Ni; 50%Fe                  | -                       | -                        |               |          |              |
| 0.60%Ni; 49%Fe                  | •                       | -                        |               |          |              |
| 0.60%Ni; 48%Fe                  | -                       | -                        |               |          |              |