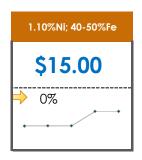

### **All Specifications**

| Specification                   | This Week<br>Base Price | Last Week<br>April 18-22 |               | % Change | 5-Week Trend |
|---------------------------------|-------------------------|--------------------------|---------------|----------|--------------|
| 1.15%Ni; 38-40%Fe               | \$25.00                 | \$25.00                  | $\Rightarrow$ | 0%       |              |
| 1.10%Ni; 40-50%Fe               | \$15.00                 | \$15.00                  | $\Rightarrow$ | 0%       |              |
| 0.90%Ni; 49%Fe                  | \$30.50                 | \$30.50                  | $\Rightarrow$ | 0%       |              |
| 0.90%Ni; 48%Fe;<br>5% max Al2O3 | \$28.00                 | \$28.00                  | $\Rightarrow$ | 0%       | <u> </u>     |
| 0.90%Ni; 48%Fe;<br>7% max Al2O3 | \$22.00                 | \$22.00                  | $\Rightarrow$ | 0%       | • • • •      |
| 0.80%Ni; 49%Fe                  | \$29.50                 | \$29.50                  | $\Rightarrow$ | 0%       |              |
| 0.80%Ni; 48%Fe                  | \$23.00                 | \$25.00                  | 1             | -8%      |              |
| 0.60%Ni; 50%Fe                  | -                       | -                        |               |          |              |
| 0.60%Ni; 49%Fe                  | •                       | -                        |               |          |              |
| 0.60%Ni; 48%Fe                  | -                       | -                        |               |          |              |