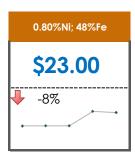

### **All Specifications**

| Specification                   | This Week<br>Base Price | Last Week<br>April 18-22 |               | % Change | 5-Week Trend |
|---------------------------------|-------------------------|--------------------------|---------------|----------|--------------|
| 1.15%Ni; 38-40%Fe               | \$25.00                 | \$25.00                  | $\Rightarrow$ | 0%       |              |
| 1.10%Ni; 40-50%Fe               | \$15.00                 | \$15.00                  | $\Rightarrow$ | 0%       |              |
| 0.90%Ni; 49%Fe                  | \$30.50                 | \$30.50                  | $\Rightarrow$ | 0%       |              |
| 0.90%Ni; 48%Fe;<br>5% max Al2O3 | \$28.00                 | \$28.00                  | $\Rightarrow$ | 0%       | <u> </u>     |
| 0.90%Ni; 48%Fe;<br>7% max Al2O3 | \$22.00                 | \$22.00                  | $\Rightarrow$ | 0%       | • • • •      |
| 0.80%Ni; 49%Fe                  | \$29.50                 | \$29.50                  | $\Rightarrow$ | 0%       |              |
| 0.80%Ni; 48%Fe                  | \$23.00                 | \$25.00                  | 1             | -8%      |              |
| 0.60%Ni; 50%Fe                  | -                       | -                        |               |          |              |
| 0.60%Ni; 49%Fe                  | •                       | -                        |               |          |              |
| 0.60%Ni; 48%Fe                  | -                       | -                        |               |          |              |