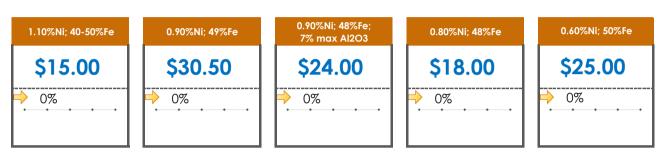

## **Key Specifications**

## **All Specifications**

| Specification                    | This Week<br>Base Price | Last Week<br>September 3rd<br>Week |               | % Change | 5-Week Trend  |
|----------------------------------|-------------------------|------------------------------------|---------------|----------|---------------|
| 1.15%Ni; 38-40%Fe                | \$25.00                 | \$25.00                            | $\Rightarrow$ | 0%       | • • • •       |
| 1.10%Ni; 40-50%Fe                | \$15.00                 | \$15.00                            | $\Rightarrow$ | 0%       | • • • •       |
| 0.90%Ni; 49%Fe                   | \$30.50                 | \$30.50                            | $\rightarrow$ | 0%       | • • • •       |
| 0.90%Ni; 48%Fe;<br>5% max Al2O3  | \$30.00                 | \$30.00                            | ⇒             | 0%       | • • •         |
| 0.90%Ni; 48%Fe;<br>7% max Al2O3  | \$24.00                 | \$24.00                            | ⇒             | 0%       | • • • •       |
| 0.80%Ni; 49%Fe                   | \$21.00                 | \$21.00                            | $\rightarrow$ | 0%       | • • • •       |
| 0.80%Ni; 48%Fe                   | \$18.00                 | \$18.00                            | $\Rightarrow$ | 0%       | · · · · · · · |
| 0.70%Ni; 50%Fe                   | \$19.00                 | \$19.00                            | $\rightarrow$ | 0%       | • • • • •     |
| 0.70%Ni; 49%Fe                   | \$25.00                 | \$27.00                            |               | -7%      |               |
| 0.70%Ni; 48%Fe                   | \$16.00                 | \$16.00                            | $\rightarrow$ | 0%       | • • • •       |
| 0.60%Ni; 50%Fe                   | \$25.00                 | \$25.00                            | $\rightarrow$ | 0%       | • • • •       |
| 0.60%Ni; 49%Fe ;<br>8% max Al2O3 | \$11.25                 | \$11.25                            | ⇒             | 0%       | • • • •       |
| 0.60%Ni; 48%Fe                   | \$19.00                 | \$19.00                            | ⇒             | 0%       | • • • •       |