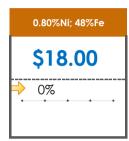

## **All Specifications**

| Specification                    | This Week<br>Base Price | Last Week<br>September 2nd<br>Week |               | % Change | 5-Week Trend |
|----------------------------------|-------------------------|------------------------------------|---------------|----------|--------------|
| 1.15%Ni; 38-40%Fe                | \$25.00                 | \$25.00                            | $\Rightarrow$ | 0%       | • • • •      |
| 1.10%Ni; 40-50%Fe                | \$15.00                 | \$15.00                            | $\Rightarrow$ | 0%       | • • • •      |
| 0.90%Ni; 49%Fe                   | \$30.50                 | \$30.50                            | <b>¬</b>      | 0%       |              |
| 0.90%Ni; 48%Fe;<br>5% max Al2O3  | \$30.00                 | \$30.00                            | $\Rightarrow$ | 0%       | • • •        |
| 0.90%Ni; 48%Fe;<br>7% max Al2O3  | \$24.00                 | \$24.00                            | $\Rightarrow$ | 0%       | • • •        |
| 0.80%Ni; 49%Fe                   | \$21.00                 | \$21.00                            | $\Rightarrow$ | 0%       |              |
| 0.80%Ni; 48%Fe                   | \$18.00                 | \$18.00                            | $\Rightarrow$ | 0%       |              |
| 0.70%Ni; 50%Fe                   | \$19.00                 | \$17.00                            | 1             | 12%      | • • • •      |
| 0.70%Ni; 49%Fe                   | \$27.00                 | \$27.00                            | $\Rightarrow$ | 0%       | • • • •      |
| 0.70%Ni; 48%Fe                   | \$16.00                 | \$15.50                            | 1             | 3%       |              |
| 0.60%Ni; 50%Fe                   | \$25.00                 | \$25.00                            | $\Rightarrow$ | 0%       |              |
| 0.60%Ni; 49%Fe ;<br>8% max Al2O3 | \$11.25                 | \$11.25                            | $\Rightarrow$ | 0%       |              |
| 0.60%Ni; 48%Fe                   | \$19.00                 | \$19.00                            | $\Rightarrow$ | 0%       | • • • •      |