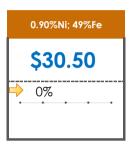

## **All Specifications**

| Specification                    | This Week<br>Base Price | Last Week<br>September 2nd<br>Week |               | % Change | 5-Week Trend |
|----------------------------------|-------------------------|------------------------------------|---------------|----------|--------------|
| 1.15%Ni; 38-40%Fe                | \$25.00                 | \$25.00                            | $\Rightarrow$ | 0%       | • • • •      |
| 1.10%Ni; 40-50%Fe                | \$15.00                 | \$15.00                            | $\Rightarrow$ | 0%       | • • • •      |
| 0.90%Ni; 49%Fe                   | \$30.50                 | \$30.50                            | <b>¬</b>      | 0%       |              |
| 0.90%Ni; 48%Fe;<br>5% max Al2O3  | \$30.00                 | \$30.00                            | $\Rightarrow$ | 0%       | • • •        |
| 0.90%Ni; 48%Fe;<br>7% max Al2O3  | \$24.00                 | \$24.00                            | $\Rightarrow$ | 0%       | • • •        |
| 0.80%Ni; 49%Fe                   | \$21.00                 | \$21.00                            | $\Rightarrow$ | 0%       |              |
| 0.80%Ni; 48%Fe                   | \$18.00                 | \$18.00                            | $\Rightarrow$ | 0%       |              |
| 0.70%Ni; 50%Fe                   | \$19.00                 | \$17.00                            | 1             | 12%      | • • • •      |
| 0.70%Ni; 49%Fe                   | \$27.00                 | \$27.00                            | $\Rightarrow$ | 0%       | • • • •      |
| 0.70%Ni; 48%Fe                   | \$16.00                 | \$15.50                            | 1             | 3%       |              |
| 0.60%Ni; 50%Fe                   | \$25.00                 | \$25.00                            | $\Rightarrow$ | 0%       |              |
| 0.60%Ni; 49%Fe ;<br>8% max Al2O3 | \$11.25                 | \$11.25                            | $\Rightarrow$ | 0%       |              |
| 0.60%Ni; 48%Fe                   | \$19.00                 | \$19.00                            | $\Rightarrow$ | 0%       | • • • •      |