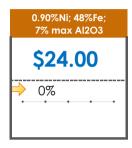

## **All Specifications**

| Specification                    | This Week<br>Base Price | Last Week<br>September 2nd<br>Week |               | % Change | 5-Week Trend |
|----------------------------------|-------------------------|------------------------------------|---------------|----------|--------------|
| 1.15%Ni; 38-40%Fe                | \$25.00                 | \$25.00                            | $\Rightarrow$ | 0%       | • • • •      |
| 1.10%Ni; 40-50%Fe                | \$15.00                 | \$15.00                            | $\Rightarrow$ | 0%       | • • • •      |
| 0.90%Ni; 49%Fe                   | \$30.50                 | \$30.50                            | <b>¬</b>      | 0%       |              |
| 0.90%Ni; 48%Fe;<br>5% max Al2O3  | \$30.00                 | \$30.00                            | $\Rightarrow$ | 0%       | • • •        |
| 0.90%Ni; 48%Fe;<br>7% max Al2O3  | \$24.00                 | \$24.00                            | $\Rightarrow$ | 0%       | • • •        |
| 0.80%Ni; 49%Fe                   | \$21.00                 | \$21.00                            | $\Rightarrow$ | 0%       |              |
| 0.80%Ni; 48%Fe                   | \$18.00                 | \$18.00                            | $\Rightarrow$ | 0%       |              |
| 0.70%Ni; 50%Fe                   | \$19.00                 | \$17.00                            | 1             | 12%      | • • • •      |
| 0.70%Ni; 49%Fe                   | \$27.00                 | \$27.00                            | $\Rightarrow$ | 0%       | • • • •      |
| 0.70%Ni; 48%Fe                   | \$16.00                 | \$15.50                            | 1             | 3%       |              |
| 0.60%Ni; 50%Fe                   | \$25.00                 | \$25.00                            | $\Rightarrow$ | 0%       |              |
| 0.60%Ni; 49%Fe ;<br>8% max Al2O3 | \$11.25                 | \$11.25                            | $\Rightarrow$ | 0%       |              |
| 0.60%Ni; 48%Fe                   | \$19.00                 | \$19.00                            | $\Rightarrow$ | 0%       | • • • •      |