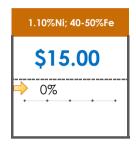

## **All Specifications**

| Specification                    | This Week<br>Base Price | Last Week<br>September 2nd<br>Week |               | % Change | 5-Week Trend |
|----------------------------------|-------------------------|------------------------------------|---------------|----------|--------------|
| 1.15%Ni; 38-40%Fe                | \$25.00                 | \$25.00                            | $\Rightarrow$ | 0%       | • • • •      |
| 1.10%Ni; 40-50%Fe                | \$15.00                 | \$15.00                            | $\Rightarrow$ | 0%       | • • • •      |
| 0.90%Ni; 49%Fe                   | \$30.50                 | \$30.50                            | <b>¬</b>      | 0%       |              |
| 0.90%Ni; 48%Fe;<br>5% max Al2O3  | \$30.00                 | \$30.00                            | $\Rightarrow$ | 0%       | • • •        |
| 0.90%Ni; 48%Fe;<br>7% max Al2O3  | \$24.00                 | \$24.00                            | $\Rightarrow$ | 0%       | • • •        |
| 0.80%Ni; 49%Fe                   | \$21.00                 | \$21.00                            | $\Rightarrow$ | 0%       |              |
| 0.80%Ni; 48%Fe                   | \$18.00                 | \$18.00                            | $\Rightarrow$ | 0%       |              |
| 0.70%Ni; 50%Fe                   | \$19.00                 | \$17.00                            | 1             | 12%      | • • • •      |
| 0.70%Ni; 49%Fe                   | \$27.00                 | \$27.00                            | $\Rightarrow$ | 0%       | • • • •      |
| 0.70%Ni; 48%Fe                   | \$16.00                 | \$15.50                            | 1             | 3%       |              |
| 0.60%Ni; 50%Fe                   | \$25.00                 | \$25.00                            | $\Rightarrow$ | 0%       |              |
| 0.60%Ni; 49%Fe ;<br>8% max Al2O3 | \$11.25                 | \$11.25                            | $\Rightarrow$ | 0%       |              |
| 0.60%Ni; 48%Fe                   | \$19.00                 | \$19.00                            | $\Rightarrow$ | 0%       | • • • •      |