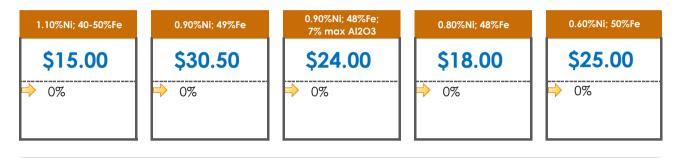

### **All Specifications**

| Specification                    | This Week<br>Base Price | Last Week<br>September 1st<br>Week |               | % Change | 5-Week Trend |
|----------------------------------|-------------------------|------------------------------------|---------------|----------|--------------|
| 1.15%Ni; 38-40%Fe                | \$25.00                 | \$25.00                            | $\Rightarrow$ | 0%       | • • • •      |
| 1.10%Ni; 40-50%Fe                | \$15.00                 | \$15.00                            | $\Rightarrow$ | 0%       | • • • • •    |
| 0.90%Ni; 49%Fe                   | \$30.50                 | \$30.50                            | <b>¬</b>      | 0%       |              |
| 0.90%Ni; 48%Fe;<br>5% max Al2O3  | \$30.00                 | \$30.00                            | $\Rightarrow$ | 0%       | • • • • •    |
| 0.90%Ni; 48%Fe;<br>7% max Al2O3  | \$24.00                 | \$24.00                            | $\Rightarrow$ | 0%       | • • • •      |
| 0.80%Ni; 49%Fe                   | \$21.00                 | \$20.50                            | 1             | 2%       |              |
| 0.80%Ni; 48%Fe                   | \$18.00                 | \$18.00                            | $\Rightarrow$ | 0%       | • • • • •    |
| 0.70%Ni; 50%Fe                   | \$17.00                 | \$17.00                            | $\Rightarrow$ | 0%       | • • • • •    |
| 0.70%Ni; 49%Fe                   | \$27.00                 | \$27.00                            | $\Rightarrow$ | 0%       |              |
| 0.70%Ni; 48%Fe                   | \$15.50                 | \$15.50                            | $\Rightarrow$ | 0%       | • • • • •    |
| 0.60%Ni; 50%Fe                   | \$25.00                 | \$25.00                            | $\Rightarrow$ | 0%       | • • • • •    |
| 0.60%Ni; 49%Fe ;<br>8% max Al2O3 | \$11.25                 | \$11.25                            | $\Rightarrow$ | 0%       | • • • • •    |
| 0.60%Ni; 48%Fe                   | \$19.00                 | \$19.00                            | $\Rightarrow$ | 0%       | • • • • •    |