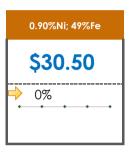

### **All Specifications**

| Specification                    | This Week<br>Base Price | Last Week<br>October 3rd Week |               | % Change | 5-Week Trend |
|----------------------------------|-------------------------|-------------------------------|---------------|----------|--------------|
| 1.15%Ni; 38-40%Fe                | \$25.00                 | \$25.00                       | $\Rightarrow$ | 0%       | • • • •      |
| 1.10%Ni; 40-50%Fe                | \$15.00                 | \$15.00                       | $\Rightarrow$ | 0%       | • • • • •    |
| 0.90%Ni; 49%Fe                   | \$30.50                 | \$30.50                       | $\Rightarrow$ | 0%       | • • • • •    |
| 0.90%Ni; 48%Fe;<br>5% max Al2O3  | \$30.00                 | \$30.00                       | $\Rightarrow$ | 0%       | • • • • •    |
| 0.90%Ni; 48%Fe;<br>7% max Al2O3  | \$24.00                 | \$24.00                       | $\Rightarrow$ | 0%       | • • • • •    |
| 0.80%Ni; 49%Fe                   | \$25.00                 | \$25.00                       | $\Rightarrow$ | 0%       | • • • •      |
| 0.80%Ni; 48%Fe                   | \$18.00                 | \$18.00                       | $\Rightarrow$ | 0%       |              |
| 0.70%Ni; 50%Fe                   | \$22.00                 | \$22.00                       | $\Rightarrow$ | 0%       | • • • •      |
| 0.70%Ni; 49%Fe                   | \$25.00                 | \$25.00                       | <b>¬</b>      | 0%       | • • • •      |
| 0.70%Ni; 48%Fe                   | \$16.00                 | \$16.00                       | $\Rightarrow$ | 0%       | • • • • •    |
| 0.60%Ni; 50%Fe                   | \$25.00                 | \$25.00                       | $\Rightarrow$ | 0%       | • • • •      |
| 0.60%Ni; 49%Fe ;<br>8% max Al2O3 | \$11.25                 | \$11.25                       | <b>⇒</b>      | 0%       | • • • •      |
| 0.60%Ni; 48%Fe                   | \$19.00                 | \$19.00                       | $\Rightarrow$ | 0%       | • • • • •    |