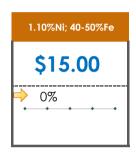

### **All Specifications**

| Specification                    | This Week<br>Base Price | Last Week<br>October 3rd Week |               | % Change | 5-Week Trend |
|----------------------------------|-------------------------|-------------------------------|---------------|----------|--------------|
| 1.15%Ni; 38-40%Fe                | \$25.00                 | \$25.00                       | $\Rightarrow$ | 0%       | • • • •      |
| 1.10%Ni; 40-50%Fe                | \$15.00                 | \$15.00                       | $\Rightarrow$ | 0%       | • • • • •    |
| 0.90%Ni; 49%Fe                   | \$30.50                 | \$30.50                       | $\Rightarrow$ | 0%       | • • • • •    |
| 0.90%Ni; 48%Fe;<br>5% max Al2O3  | \$30.00                 | \$30.00                       | $\Rightarrow$ | 0%       | • • • • •    |
| 0.90%Ni; 48%Fe;<br>7% max Al2O3  | \$24.00                 | \$24.00                       | $\Rightarrow$ | 0%       | • • • • •    |
| 0.80%Ni; 49%Fe                   | \$25.00                 | \$25.00                       | $\Rightarrow$ | 0%       | • • • •      |
| 0.80%Ni; 48%Fe                   | \$18.00                 | \$18.00                       | $\Rightarrow$ | 0%       |              |
| 0.70%Ni; 50%Fe                   | \$22.00                 | \$22.00                       | $\Rightarrow$ | 0%       | • • • •      |
| 0.70%Ni; 49%Fe                   | \$25.00                 | \$25.00                       | <b>¬</b>      | 0%       | • • • •      |
| 0.70%Ni; 48%Fe                   | \$16.00                 | \$16.00                       | $\Rightarrow$ | 0%       | • • • • •    |
| 0.60%Ni; 50%Fe                   | \$25.00                 | \$25.00                       | $\Rightarrow$ | 0%       | • • • •      |
| 0.60%Ni; 49%Fe ;<br>8% max Al2O3 | \$11.25                 | \$11.25                       | <b>⇒</b>      | 0%       | • • • •      |
| 0.60%Ni; 48%Fe                   | \$19.00                 | \$19.00                       | $\Rightarrow$ | 0%       | • • • • •    |