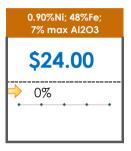

### **All Specifications**

| Specification                    | This Week<br>Base Price | Last Week<br>October 3rd Week |               | % Change | 5-Week Trend |
|----------------------------------|-------------------------|-------------------------------|---------------|----------|--------------|
| 1.15%Ni; 38-40%Fe                | \$25.00                 | \$25.00                       | $\Rightarrow$ | 0%       | • • • •      |
| 1.10%Ni; 40-50%Fe                | \$15.00                 | \$15.00                       | $\Rightarrow$ | 0%       | • • • • •    |
| 0.90%Ni; 49%Fe                   | \$30.50                 | \$30.50                       | $\Rightarrow$ | 0%       | • • • • •    |
| 0.90%Ni; 48%Fe;<br>5% max Al2O3  | \$30.00                 | \$30.00                       | $\Rightarrow$ | 0%       | • • • • •    |
| 0.90%Ni; 48%Fe;<br>7% max Al2O3  | \$24.00                 | \$24.00                       | $\Rightarrow$ | 0%       | • • • • •    |
| 0.80%Ni; 49%Fe                   | \$25.00                 | \$25.00                       | $\Rightarrow$ | 0%       | • • • •      |
| 0.80%Ni; 48%Fe                   | \$18.00                 | \$18.00                       | $\Rightarrow$ | 0%       |              |
| 0.70%Ni; 50%Fe                   | \$22.00                 | \$22.00                       | $\Rightarrow$ | 0%       | • • • •      |
| 0.70%Ni; 49%Fe                   | \$25.00                 | \$25.00                       | <b>¬</b>      | 0%       | • • • •      |
| 0.70%Ni; 48%Fe                   | \$16.00                 | \$16.00                       | $\Rightarrow$ | 0%       | • • • • •    |
| 0.60%Ni; 50%Fe                   | \$25.00                 | \$25.00                       | $\Rightarrow$ | 0%       | • • • •      |
| 0.60%Ni; 49%Fe ;<br>8% max Al2O3 | \$11.25                 | \$11.25                       | <b>⇒</b>      | 0%       | • • • •      |
| 0.60%Ni; 48%Fe                   | \$19.00                 | \$19.00                       | $\Rightarrow$ | 0%       | • • • • •    |