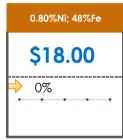

### **All Specifications**

| Specification                    | This Week<br>Base Price | Last Week<br>October 3rd Week |               | % Change | 5-Week Trend |
|----------------------------------|-------------------------|-------------------------------|---------------|----------|--------------|
| 1.15%Ni; 38-40%Fe                | \$25.00                 | \$25.00                       | $\Rightarrow$ | 0%       | • • • •      |
| 1.10%Ni; 40-50%Fe                | \$15.00                 | \$15.00                       | $\Rightarrow$ | 0%       | • • • • •    |
| 0.90%Ni; 49%Fe                   | \$30.50                 | \$30.50                       | $\Rightarrow$ | 0%       | • • • • •    |
| 0.90%Ni; 48%Fe;<br>5% max Al2O3  | \$30.00                 | \$30.00                       | $\Rightarrow$ | 0%       | • • • • •    |
| 0.90%Ni; 48%Fe;<br>7% max Al2O3  | \$24.00                 | \$24.00                       | $\Rightarrow$ | 0%       | • • • • •    |
| 0.80%Ni; 49%Fe                   | \$25.00                 | \$25.00                       | $\Rightarrow$ | 0%       | • • • •      |
| 0.80%Ni; 48%Fe                   | \$18.00                 | \$18.00                       | $\Rightarrow$ | 0%       |              |
| 0.70%Ni; 50%Fe                   | \$22.00                 | \$22.00                       | $\Rightarrow$ | 0%       | • • • •      |
| 0.70%Ni; 49%Fe                   | \$25.00                 | \$25.00                       | <b>¬</b>      | 0%       | • • • •      |
| 0.70%Ni; 48%Fe                   | \$16.00                 | \$16.00                       | $\Rightarrow$ | 0%       | • • • • •    |
| 0.60%Ni; 50%Fe                   | \$25.00                 | \$25.00                       | $\Rightarrow$ | 0%       | • • • •      |
| 0.60%Ni; 49%Fe ;<br>8% max Al2O3 | \$11.25                 | \$11.25                       | <b>⇒</b>      | 0%       | • • • •      |
| 0.60%Ni; 48%Fe                   | \$19.00                 | \$19.00                       | $\Rightarrow$ | 0%       | • • • • •    |