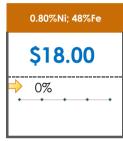

### **All Specifications**

| Specification                    | This Week<br>Base Price | Last Week<br>October 2nd Week |               | % Change | 5-Week Trend                            |
|----------------------------------|-------------------------|-------------------------------|---------------|----------|-----------------------------------------|
| 1.15%Ni; 38-40%Fe                | \$25.00                 | \$25.00                       | $\Rightarrow$ | 0%       | • • • •                                 |
| 1.10%Ni; 40-50%Fe                | \$15.00                 | \$15.00                       | $\Rightarrow$ | 0%       | • • • • •                               |
| 0.90%Ni; 49%Fe                   | \$30.50                 | \$30.50                       | <b>¬</b>      | 0%       |                                         |
| 0.90%Ni; 48%Fe;<br>5% max Al2O3  | \$30.00                 | \$30.00                       | $\Rightarrow$ | 0%       | • • • •                                 |
| 0.90%Ni; 48%Fe;<br>7% max Al2O3  | \$24.00                 | \$24.00                       | $\Rightarrow$ | 0%       | • • • • •                               |
| 0.80%Ni; 49%Fe                   | \$25.00                 | \$24.00                       | 1             | 4%       | · · · · · ·                             |
| 0.80%Ni; 48%Fe                   | \$18.00                 | \$18.00                       | $\Rightarrow$ | 0%       | • • • • • • • • • • • • • • • • • • • • |
| 0.70%Ni; 50%Fe                   | \$22.00                 | \$19.00                       | 1             | 16%      | •                                       |
| 0.70%Ni; 49%Fe                   | \$25.00                 | \$25.00                       | <b>→</b>      | 0%       | •••••                                   |
| 0.70%Ni; 48%Fe                   | \$16.00                 | \$16.00                       | $\Rightarrow$ | 0%       | • • • • •                               |
| 0.60%Ni; 50%Fe                   | \$25.00                 | \$25.00                       | $\Rightarrow$ | 0%       | • • • • • •                             |
| 0.60%Ni; 49%Fe ;<br>8% max Al2O3 | \$11.25                 | \$11.25                       | $\Rightarrow$ | 0%       | • • • • •                               |
| 0.60%Ni; 48%Fe                   | \$19.00                 | \$19.00                       | $\Rightarrow$ | 0%       | • • • • •                               |