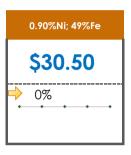

### **All Specifications**

| Specification                    | This Week<br>Base Price | Last Week<br>October 2nd Week |               | % Change | 5-Week Trend                            |
|----------------------------------|-------------------------|-------------------------------|---------------|----------|-----------------------------------------|
| 1.15%Ni; 38-40%Fe                | \$25.00                 | \$25.00                       | $\Rightarrow$ | 0%       | • • • •                                 |
| 1.10%Ni; 40-50%Fe                | \$15.00                 | \$15.00                       | $\Rightarrow$ | 0%       | • • • • •                               |
| 0.90%Ni; 49%Fe                   | \$30.50                 | \$30.50                       | <b>¬</b>      | 0%       |                                         |
| 0.90%Ni; 48%Fe;<br>5% max Al2O3  | \$30.00                 | \$30.00                       | $\Rightarrow$ | 0%       | • • • •                                 |
| 0.90%Ni; 48%Fe;<br>7% max Al2O3  | \$24.00                 | \$24.00                       | $\Rightarrow$ | 0%       | • • • • •                               |
| 0.80%Ni; 49%Fe                   | \$25.00                 | \$24.00                       | 1             | 4%       | · · · · · ·                             |
| 0.80%Ni; 48%Fe                   | \$18.00                 | \$18.00                       | $\Rightarrow$ | 0%       | • • • • • • • • • • • • • • • • • • • • |
| 0.70%Ni; 50%Fe                   | \$22.00                 | \$19.00                       | 1             | 16%      | •                                       |
| 0.70%Ni; 49%Fe                   | \$25.00                 | \$25.00                       | <b>→</b>      | 0%       | •••••                                   |
| 0.70%Ni; 48%Fe                   | \$16.00                 | \$16.00                       | $\Rightarrow$ | 0%       | • • • • •                               |
| 0.60%Ni; 50%Fe                   | \$25.00                 | \$25.00                       | $\Rightarrow$ | 0%       | • • • • • •                             |
| 0.60%Ni; 49%Fe ;<br>8% max Al2O3 | \$11.25                 | \$11.25                       | $\Rightarrow$ | 0%       | • • • • •                               |
| 0.60%Ni; 48%Fe                   | \$19.00                 | \$19.00                       | $\Rightarrow$ | 0%       | • • • • •                               |