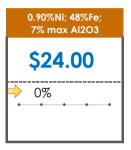

### **All Specifications**

| Specification                    | This Week<br>Base Price | Last Week<br>October 2nd Week |               | % Change | 5-Week Trend                            |
|----------------------------------|-------------------------|-------------------------------|---------------|----------|-----------------------------------------|
| 1.15%Ni; 38-40%Fe                | \$25.00                 | \$25.00                       | $\Rightarrow$ | 0%       | • • • •                                 |
| 1.10%Ni; 40-50%Fe                | \$15.00                 | \$15.00                       | $\Rightarrow$ | 0%       | • • • • •                               |
| 0.90%Ni; 49%Fe                   | \$30.50                 | \$30.50                       | <b>¬</b>      | 0%       |                                         |
| 0.90%Ni; 48%Fe;<br>5% max Al2O3  | \$30.00                 | \$30.00                       | $\Rightarrow$ | 0%       | • • • •                                 |
| 0.90%Ni; 48%Fe;<br>7% max Al2O3  | \$24.00                 | \$24.00                       | $\Rightarrow$ | 0%       | • • • • •                               |
| 0.80%Ni; 49%Fe                   | \$25.00                 | \$24.00                       | 1             | 4%       | · · · · · ·                             |
| 0.80%Ni; 48%Fe                   | \$18.00                 | \$18.00                       | $\Rightarrow$ | 0%       | • • • • • • • • • • • • • • • • • • • • |
| 0.70%Ni; 50%Fe                   | \$22.00                 | \$19.00                       | 1             | 16%      | •                                       |
| 0.70%Ni; 49%Fe                   | \$25.00                 | \$25.00                       | <b>→</b>      | 0%       | •••••                                   |
| 0.70%Ni; 48%Fe                   | \$16.00                 | \$16.00                       | $\Rightarrow$ | 0%       | • • • • •                               |
| 0.60%Ni; 50%Fe                   | \$25.00                 | \$25.00                       | $\Rightarrow$ | 0%       | • • • • • •                             |
| 0.60%Ni; 49%Fe ;<br>8% max Al2O3 | \$11.25                 | \$11.25                       | $\Rightarrow$ | 0%       | • • • • •                               |
| 0.60%Ni; 48%Fe                   | \$19.00                 | \$19.00                       | $\Rightarrow$ | 0%       | • • • • •                               |