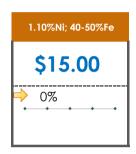

### **All Specifications**

| Specification                    | This Week<br>Base Price | Last Week<br>October 2nd Week |               | % Change | 5-Week Trend                            |
|----------------------------------|-------------------------|-------------------------------|---------------|----------|-----------------------------------------|
| 1.15%Ni; 38-40%Fe                | \$25.00                 | \$25.00                       | $\Rightarrow$ | 0%       | • • • •                                 |
| 1.10%Ni; 40-50%Fe                | \$15.00                 | \$15.00                       | $\Rightarrow$ | 0%       | • • • • •                               |
| 0.90%Ni; 49%Fe                   | \$30.50                 | \$30.50                       | <b>¬</b>      | 0%       |                                         |
| 0.90%Ni; 48%Fe;<br>5% max Al2O3  | \$30.00                 | \$30.00                       | $\Rightarrow$ | 0%       | • • • •                                 |
| 0.90%Ni; 48%Fe;<br>7% max Al2O3  | \$24.00                 | \$24.00                       | $\Rightarrow$ | 0%       | • • • • •                               |
| 0.80%Ni; 49%Fe                   | \$25.00                 | \$24.00                       | 1             | 4%       | · · · · · ·                             |
| 0.80%Ni; 48%Fe                   | \$18.00                 | \$18.00                       | $\Rightarrow$ | 0%       | • • • • • • • • • • • • • • • • • • • • |
| 0.70%Ni; 50%Fe                   | \$22.00                 | \$19.00                       | 1             | 16%      | •                                       |
| 0.70%Ni; 49%Fe                   | \$25.00                 | \$25.00                       | <b>→</b>      | 0%       | •••••                                   |
| 0.70%Ni; 48%Fe                   | \$16.00                 | \$16.00                       | $\Rightarrow$ | 0%       | • • • • •                               |
| 0.60%Ni; 50%Fe                   | \$25.00                 | \$25.00                       | $\Rightarrow$ | 0%       | • • • • • •                             |
| 0.60%Ni; 49%Fe ;<br>8% max Al2O3 | \$11.25                 | \$11.25                       | $\Rightarrow$ | 0%       | • • • • •                               |
| 0.60%Ni; 48%Fe                   | \$19.00                 | \$19.00                       | $\Rightarrow$ | 0%       | • • • • •                               |