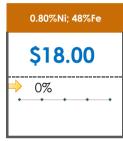

### **All Specifications**

| Specification                    | This Week<br>Base Price | Last Week        | % Change      |    | 5-Week Trend |
|----------------------------------|-------------------------|------------------|---------------|----|--------------|
|                                  |                         | October 1st Week |               |    |              |
| 1.15%Ni; 38-40%Fe                | \$25.00                 | \$25.00          | $\Rightarrow$ | 0% | • • •        |
| 1.10%Ni; 40-50%Fe                | \$15.00                 | \$15.00          | $\Rightarrow$ | 0% | • • •        |
| 0.90%Ni; 49%Fe                   | \$30.50                 | \$30.50          | <b>→</b>      | 0% | • • • •      |
| 0.90%Ni; 48%Fe;<br>5% max Al2O3  | \$30.00                 | \$30.00          | $\Rightarrow$ | 0% | • • •        |
| 0.90%Ni; 48%Fe;<br>7% max Al2O3  | \$24.00                 | \$24.00          | $\Rightarrow$ | 0% |              |
| 0.80%Ni; 49%Fe                   | \$24.00                 | \$24.00          | $\Rightarrow$ | 0% | • • • •      |
| 0.80%Ni; 48%Fe                   | \$18.00                 | \$18.00          | $\Rightarrow$ | 0% |              |
| 0.70%Ni; 50%Fe                   | \$19.00                 | \$19.00          | $\Rightarrow$ | 0% |              |
| 0.70%Ni; 49%Fe                   | \$25.00                 | \$25.00          | <b>¬</b>      | 0% |              |
| 0.70%Ni; 48%Fe                   | \$16.00                 | \$16.00          | <b>→</b>      | 0% | • • • •      |
| 0.60%Ni; 50%Fe                   | \$25.00                 | \$25.00          | $\Rightarrow$ | 0% | • • • •      |
| 0.60%Ni; 49%Fe ;<br>8% max Al2O3 | \$11.25                 | \$11.25          | $\Rightarrow$ | 0% | • • •        |
| 0.60%Ni; 48%Fe                   | \$19.00                 | \$19.00          | $\Rightarrow$ | 0% | • • • •      |