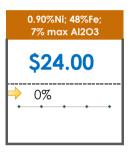

### **All Specifications**

| Specification                    | This Week<br>Base Price | Last Week        | % Change      |    | 5-Week Trend |
|----------------------------------|-------------------------|------------------|---------------|----|--------------|
|                                  |                         | October 1st Week |               |    |              |
| 1.15%Ni; 38-40%Fe                | \$25.00                 | \$25.00          | $\Rightarrow$ | 0% | • • •        |
| 1.10%Ni; 40-50%Fe                | \$15.00                 | \$15.00          | $\Rightarrow$ | 0% | • • •        |
| 0.90%Ni; 49%Fe                   | \$30.50                 | \$30.50          | <b>→</b>      | 0% | • • • •      |
| 0.90%Ni; 48%Fe;<br>5% max Al2O3  | \$30.00                 | \$30.00          | $\Rightarrow$ | 0% | • • •        |
| 0.90%Ni; 48%Fe;<br>7% max Al2O3  | \$24.00                 | \$24.00          | $\Rightarrow$ | 0% |              |
| 0.80%Ni; 49%Fe                   | \$24.00                 | \$24.00          | $\Rightarrow$ | 0% | • • • •      |
| 0.80%Ni; 48%Fe                   | \$18.00                 | \$18.00          | $\Rightarrow$ | 0% |              |
| 0.70%Ni; 50%Fe                   | \$19.00                 | \$19.00          | $\Rightarrow$ | 0% |              |
| 0.70%Ni; 49%Fe                   | \$25.00                 | \$25.00          | <b>¬</b>      | 0% |              |
| 0.70%Ni; 48%Fe                   | \$16.00                 | \$16.00          | <b>→</b>      | 0% | • • • •      |
| 0.60%Ni; 50%Fe                   | \$25.00                 | \$25.00          | $\Rightarrow$ | 0% | • • • •      |
| 0.60%Ni; 49%Fe ;<br>8% max Al2O3 | \$11.25                 | \$11.25          | $\Rightarrow$ | 0% | • • •        |
| 0.60%Ni; 48%Fe                   | \$19.00                 | \$19.00          | $\Rightarrow$ | 0% | • • • •      |