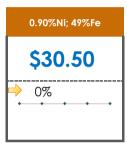

### **All Specifications**

| Specification                    | This Week<br>Base Price | Last Week        | % Change      |    | 5-Week Trend |
|----------------------------------|-------------------------|------------------|---------------|----|--------------|
|                                  |                         | October 1st Week |               |    |              |
| 1.15%Ni; 38-40%Fe                | \$25.00                 | \$25.00          | $\Rightarrow$ | 0% | • • •        |
| 1.10%Ni; 40-50%Fe                | \$15.00                 | \$15.00          | $\Rightarrow$ | 0% | • • •        |
| 0.90%Ni; 49%Fe                   | \$30.50                 | \$30.50          | <b>→</b>      | 0% | • • • •      |
| 0.90%Ni; 48%Fe;<br>5% max Al2O3  | \$30.00                 | \$30.00          | $\Rightarrow$ | 0% | • • •        |
| 0.90%Ni; 48%Fe;<br>7% max Al2O3  | \$24.00                 | \$24.00          | $\Rightarrow$ | 0% |              |
| 0.80%Ni; 49%Fe                   | \$24.00                 | \$24.00          | $\Rightarrow$ | 0% | • • • •      |
| 0.80%Ni; 48%Fe                   | \$18.00                 | \$18.00          | $\Rightarrow$ | 0% |              |
| 0.70%Ni; 50%Fe                   | \$19.00                 | \$19.00          | $\Rightarrow$ | 0% |              |
| 0.70%Ni; 49%Fe                   | \$25.00                 | \$25.00          | <b>¬</b>      | 0% |              |
| 0.70%Ni; 48%Fe                   | \$16.00                 | \$16.00          | <b>→</b>      | 0% | • • • •      |
| 0.60%Ni; 50%Fe                   | \$25.00                 | \$25.00          | $\Rightarrow$ | 0% | • • • •      |
| 0.60%Ni; 49%Fe ;<br>8% max Al2O3 | \$11.25                 | \$11.25          | $\Rightarrow$ | 0% | • • •        |
| 0.60%Ni; 48%Fe                   | \$19.00                 | \$19.00          | $\Rightarrow$ | 0% | • • • •      |