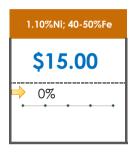

### **All Specifications**

| Specification                    | This Week<br>Base Price | Last Week        | % Change      |    | 5-Week Trend |
|----------------------------------|-------------------------|------------------|---------------|----|--------------|
|                                  |                         | October 1st Week |               |    |              |
| 1.15%Ni; 38-40%Fe                | \$25.00                 | \$25.00          | $\Rightarrow$ | 0% | • • •        |
| 1.10%Ni; 40-50%Fe                | \$15.00                 | \$15.00          | $\Rightarrow$ | 0% | • • •        |
| 0.90%Ni; 49%Fe                   | \$30.50                 | \$30.50          | <b>→</b>      | 0% | • • • •      |
| 0.90%Ni; 48%Fe;<br>5% max Al2O3  | \$30.00                 | \$30.00          | $\Rightarrow$ | 0% | • • •        |
| 0.90%Ni; 48%Fe;<br>7% max Al2O3  | \$24.00                 | \$24.00          | $\Rightarrow$ | 0% |              |
| 0.80%Ni; 49%Fe                   | \$24.00                 | \$24.00          | $\Rightarrow$ | 0% | • • • •      |
| 0.80%Ni; 48%Fe                   | \$18.00                 | \$18.00          | $\Rightarrow$ | 0% |              |
| 0.70%Ni; 50%Fe                   | \$19.00                 | \$19.00          | $\Rightarrow$ | 0% |              |
| 0.70%Ni; 49%Fe                   | \$25.00                 | \$25.00          | <b>¬</b>      | 0% |              |
| 0.70%Ni; 48%Fe                   | \$16.00                 | \$16.00          | <b>→</b>      | 0% | • • • •      |
| 0.60%Ni; 50%Fe                   | \$25.00                 | \$25.00          | $\Rightarrow$ | 0% | • • • •      |
| 0.60%Ni; 49%Fe ;<br>8% max Al2O3 | \$11.25                 | \$11.25          | $\Rightarrow$ | 0% | • • •        |
| 0.60%Ni; 48%Fe                   | \$19.00                 | \$19.00          | $\Rightarrow$ | 0% | • • • •      |