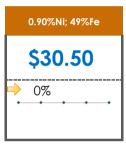

### **All Specifications**

| Specification                    | This Week<br>Base Price | Last Week<br>September 4th<br>Week |               | % Change | 5-Week Trend |
|----------------------------------|-------------------------|------------------------------------|---------------|----------|--------------|
| 1.15%Ni; 38-40%Fe                | \$25.00                 | \$25.00                            | $\Rightarrow$ | 0%       | • • • •      |
| 1.10%Ni; 40-50%Fe                | \$15.00                 | \$15.00                            | $\Rightarrow$ | 0%       | • • •        |
| 0.90%Ni; 49%Fe                   | \$30.50                 | \$30.50                            | $\Rightarrow$ | 0%       | • • • •      |
| 0.90%Ni; 48%Fe;<br>5% max Al2O3  | \$30.00                 | \$30.00                            | $\Rightarrow$ | 0%       | • • •        |
| 0.90%Ni; 48%Fe;<br>7% max Al2O3  | \$24.00                 | \$24.00                            | $\Rightarrow$ | 0%       | • • • •      |
| 0.80%Ni; 49%Fe                   | \$24.00                 | \$21.00                            | 1             | 14%      | + + + +      |
| 0.80%Ni; 48%Fe                   | \$18.00                 | \$18.00                            | $\Rightarrow$ | 0%       |              |
| 0.70%Ni; 50%Fe                   | \$19.00                 | \$19.00                            | $\Rightarrow$ | 0%       |              |
| 0.70%Ni; 49%Fe                   | \$25.00                 | \$25.00                            | <b>¬</b>      | 0%       |              |
| 0.70%Ni; 48%Fe                   | \$16.00                 | \$16.00                            | $\Rightarrow$ | 0%       | • • • •      |
| 0.60%Ni; 50%Fe                   | \$25.00                 | \$25.00                            | $\Rightarrow$ | 0%       | • • • •      |
| 0.60%Ni; 49%Fe ;<br>8% max Al2O3 | \$11.25                 | \$11.25                            | $\Rightarrow$ | 0%       | • • •        |
| 0.60%Ni; 48%Fe                   | \$19.00                 | \$19.00                            | $\Rightarrow$ | 0%       |              |