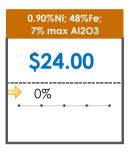

### **All Specifications**

| Specification                    | This Week<br>Base Price | Last Week<br>September 4th<br>Week |               | % Change | 5-Week Trend |
|----------------------------------|-------------------------|------------------------------------|---------------|----------|--------------|
| 1.15%Ni; 38-40%Fe                | \$25.00                 | \$25.00                            | $\Rightarrow$ | 0%       | • • • •      |
| 1.10%Ni; 40-50%Fe                | \$15.00                 | \$15.00                            | $\Rightarrow$ | 0%       | • • •        |
| 0.90%Ni; 49%Fe                   | \$30.50                 | \$30.50                            | $\Rightarrow$ | 0%       | • • • •      |
| 0.90%Ni; 48%Fe;<br>5% max Al2O3  | \$30.00                 | \$30.00                            | $\Rightarrow$ | 0%       | • • •        |
| 0.90%Ni; 48%Fe;<br>7% max Al2O3  | \$24.00                 | \$24.00                            | $\Rightarrow$ | 0%       | • • • •      |
| 0.80%Ni; 49%Fe                   | \$24.00                 | \$21.00                            | 1             | 14%      | + + + +      |
| 0.80%Ni; 48%Fe                   | \$18.00                 | \$18.00                            | $\Rightarrow$ | 0%       |              |
| 0.70%Ni; 50%Fe                   | \$19.00                 | \$19.00                            | $\Rightarrow$ | 0%       |              |
| 0.70%Ni; 49%Fe                   | \$25.00                 | \$25.00                            | <b>¬</b>      | 0%       |              |
| 0.70%Ni; 48%Fe                   | \$16.00                 | \$16.00                            | $\Rightarrow$ | 0%       | • • • •      |
| 0.60%Ni; 50%Fe                   | \$25.00                 | \$25.00                            | $\Rightarrow$ | 0%       | • • • •      |
| 0.60%Ni; 49%Fe ;<br>8% max Al2O3 | \$11.25                 | \$11.25                            | $\Rightarrow$ | 0%       | • • •        |
| 0.60%Ni; 48%Fe                   | \$19.00                 | \$19.00                            | $\Rightarrow$ | 0%       |              |