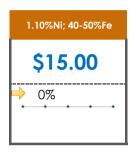

### **All Specifications**

| Specification                    | This Week<br>Base Price | Last Week<br>September 4th<br>Week |               | % Change | 5-Week Trend |
|----------------------------------|-------------------------|------------------------------------|---------------|----------|--------------|
| 1.15%Ni; 38-40%Fe                | \$25.00                 | \$25.00                            | $\Rightarrow$ | 0%       | • • • •      |
| 1.10%Ni; 40-50%Fe                | \$15.00                 | \$15.00                            | $\Rightarrow$ | 0%       | • • •        |
| 0.90%Ni; 49%Fe                   | \$30.50                 | \$30.50                            | $\Rightarrow$ | 0%       | • • • •      |
| 0.90%Ni; 48%Fe;<br>5% max Al2O3  | \$30.00                 | \$30.00                            | $\Rightarrow$ | 0%       | • • •        |
| 0.90%Ni; 48%Fe;<br>7% max Al2O3  | \$24.00                 | \$24.00                            | $\Rightarrow$ | 0%       | • • • •      |
| 0.80%Ni; 49%Fe                   | \$24.00                 | \$21.00                            | 1             | 14%      | + + + +      |
| 0.80%Ni; 48%Fe                   | \$18.00                 | \$18.00                            | $\Rightarrow$ | 0%       |              |
| 0.70%Ni; 50%Fe                   | \$19.00                 | \$19.00                            | $\Rightarrow$ | 0%       |              |
| 0.70%Ni; 49%Fe                   | \$25.00                 | \$25.00                            | <b>¬</b>      | 0%       |              |
| 0.70%Ni; 48%Fe                   | \$16.00                 | \$16.00                            | $\Rightarrow$ | 0%       | • • • •      |
| 0.60%Ni; 50%Fe                   | \$25.00                 | \$25.00                            | $\Rightarrow$ | 0%       | • • • •      |
| 0.60%Ni; 49%Fe ;<br>8% max Al2O3 | \$11.25                 | \$11.25                            | $\Rightarrow$ | 0%       | • • •        |
| 0.60%Ni; 48%Fe                   | \$19.00                 | \$19.00                            | $\Rightarrow$ | 0%       |              |