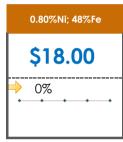

### **All Specifications**

| Specification                    | This Week<br>Base Price | Last Week<br>September 4th<br>Week |               | % Change | 5-Week Trend |
|----------------------------------|-------------------------|------------------------------------|---------------|----------|--------------|
| 1.15%Ni; 38-40%Fe                | \$25.00                 | \$25.00                            | $\Rightarrow$ | 0%       | • • • •      |
| 1.10%Ni; 40-50%Fe                | \$15.00                 | \$15.00                            | $\Rightarrow$ | 0%       | • • •        |
| 0.90%Ni; 49%Fe                   | \$30.50                 | \$30.50                            | $\Rightarrow$ | 0%       | • • • •      |
| 0.90%Ni; 48%Fe;<br>5% max Al2O3  | \$30.00                 | \$30.00                            | $\Rightarrow$ | 0%       | • • •        |
| 0.90%Ni; 48%Fe;<br>7% max Al2O3  | \$24.00                 | \$24.00                            | $\Rightarrow$ | 0%       | • • • •      |
| 0.80%Ni; 49%Fe                   | \$24.00                 | \$21.00                            | 1             | 14%      | + + + +      |
| 0.80%Ni; 48%Fe                   | \$18.00                 | \$18.00                            | $\Rightarrow$ | 0%       |              |
| 0.70%Ni; 50%Fe                   | \$19.00                 | \$19.00                            | $\Rightarrow$ | 0%       |              |
| 0.70%Ni; 49%Fe                   | \$25.00                 | \$25.00                            | <b>¬</b>      | 0%       |              |
| 0.70%Ni; 48%Fe                   | \$16.00                 | \$16.00                            | $\Rightarrow$ | 0%       | • • • •      |
| 0.60%Ni; 50%Fe                   | \$25.00                 | \$25.00                            | $\Rightarrow$ | 0%       | • • • •      |
| 0.60%Ni; 49%Fe ;<br>8% max Al2O3 | \$11.25                 | \$11.25                            | $\Rightarrow$ | 0%       | • • •        |
| 0.60%Ni; 48%Fe                   | \$19.00                 | \$19.00                            | $\Rightarrow$ | 0%       |              |