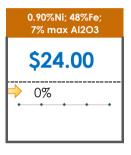

### **All Specifications**

| Specification                    | This Week<br>Base Price | Last Week<br>November 3rd<br>Week |               | % Change | 5-Week Trend |
|----------------------------------|-------------------------|-----------------------------------|---------------|----------|--------------|
| 1.15%Ni; 38-40%Fe                | \$25.00                 | \$25.00                           | $\Rightarrow$ | 0%       | • • • •      |
| 1.10%Ni; 40-50%Fe                | \$15.00                 | \$15.00                           | $\Rightarrow$ | 0%       | • • • •      |
| 0.90%Ni; 49%Fe                   | \$30.50                 | \$30.50                           | $\Rightarrow$ | 0%       | * * * *      |
| 0.90%Ni; 48%Fe;<br>5% max Al2O3  | \$30.00                 | \$30.00                           | $\Rightarrow$ | 0%       | • • • •      |
| 0.90%Ni; 48%Fe;<br>7% max Al2O3  | \$24.00                 | \$24.00                           | $\Rightarrow$ | 0%       | • • •        |
| 0.80%Ni; 49%Fe                   | \$25.00                 | \$25.00                           | $\Rightarrow$ | 0%       | • • • •      |
| 0.80%Ni; 48%Fe                   | \$18.00                 | \$18.00                           | $\Rightarrow$ | 0%       | • • • •      |
| 0.70%Ni; 50%Fe                   | \$22.00                 | \$22.00                           | $\Rightarrow$ | 0%       | `            |
| 0.70%Ni; 49%Fe                   | \$23.00                 | \$23.00                           | <b>¬</b>      | 0%       | •            |
| 0.70%Ni; 48%Fe                   | \$16.00                 | \$16.00                           | $\Rightarrow$ | 0%       | • • • •      |
| 0.60%Ni; 50%Fe                   | \$25.00                 | \$25.00                           | $\Rightarrow$ | 0%       | • • • •      |
| 0.60%Ni; 49%Fe ;<br>8% max Al2O3 | \$11.25                 | \$11.25                           | $\Rightarrow$ | 0%       | • • • •      |
| 0.60%Ni; 48%Fe                   | \$19.00                 | \$19.00                           | $\Rightarrow$ | 0%       | • • •        |