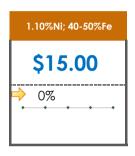

### **All Specifications**

| Specification                    | This Week<br>Base Price | Last Week<br>November 3rd<br>Week |               | % Change | 5-Week Trend |
|----------------------------------|-------------------------|-----------------------------------|---------------|----------|--------------|
| 1.15%Ni; 38-40%Fe                | \$25.00                 | \$25.00                           | $\Rightarrow$ | 0%       | • • • •      |
| 1.10%Ni; 40-50%Fe                | \$15.00                 | \$15.00                           | $\Rightarrow$ | 0%       | • • • •      |
| 0.90%Ni; 49%Fe                   | \$30.50                 | \$30.50                           | $\Rightarrow$ | 0%       | * * * *      |
| 0.90%Ni; 48%Fe;<br>5% max Al2O3  | \$30.00                 | \$30.00                           | $\Rightarrow$ | 0%       | • • • •      |
| 0.90%Ni; 48%Fe;<br>7% max Al2O3  | \$24.00                 | \$24.00                           | $\Rightarrow$ | 0%       | • • •        |
| 0.80%Ni; 49%Fe                   | \$25.00                 | \$25.00                           | $\Rightarrow$ | 0%       | • • • •      |
| 0.80%Ni; 48%Fe                   | \$18.00                 | \$18.00                           | $\Rightarrow$ | 0%       | • • • •      |
| 0.70%Ni; 50%Fe                   | \$22.00                 | \$22.00                           | $\Rightarrow$ | 0%       | `            |
| 0.70%Ni; 49%Fe                   | \$23.00                 | \$23.00                           | <b>¬</b>      | 0%       | •            |
| 0.70%Ni; 48%Fe                   | \$16.00                 | \$16.00                           | $\Rightarrow$ | 0%       | • • • •      |
| 0.60%Ni; 50%Fe                   | \$25.00                 | \$25.00                           | $\Rightarrow$ | 0%       | • • • •      |
| 0.60%Ni; 49%Fe ;<br>8% max Al2O3 | \$11.25                 | \$11.25                           | $\Rightarrow$ | 0%       | • • • •      |
| 0.60%Ni; 48%Fe                   | \$19.00                 | \$19.00                           | $\Rightarrow$ | 0%       | • • •        |