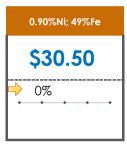

### **All Specifications**

| Specification                    | This Week<br>Base Price | Last Week<br>November 3rd<br>Week |               | % Change | 5-Week Trend |
|----------------------------------|-------------------------|-----------------------------------|---------------|----------|--------------|
| 1.15%Ni; 38-40%Fe                | \$25.00                 | \$25.00                           | $\Rightarrow$ | 0%       | • • • •      |
| 1.10%Ni; 40-50%Fe                | \$15.00                 | \$15.00                           | $\Rightarrow$ | 0%       | • • • •      |
| 0.90%Ni; 49%Fe                   | \$30.50                 | \$30.50                           | $\Rightarrow$ | 0%       | * * * *      |
| 0.90%Ni; 48%Fe;<br>5% max Al2O3  | \$30.00                 | \$30.00                           | $\Rightarrow$ | 0%       | • • • •      |
| 0.90%Ni; 48%Fe;<br>7% max Al2O3  | \$24.00                 | \$24.00                           | $\Rightarrow$ | 0%       | • • •        |
| 0.80%Ni; 49%Fe                   | \$25.00                 | \$25.00                           | $\Rightarrow$ | 0%       | • • • •      |
| 0.80%Ni; 48%Fe                   | \$18.00                 | \$18.00                           | $\Rightarrow$ | 0%       | • • • •      |
| 0.70%Ni; 50%Fe                   | \$22.00                 | \$22.00                           | $\Rightarrow$ | 0%       | `            |
| 0.70%Ni; 49%Fe                   | \$23.00                 | \$23.00                           | <b>¬</b>      | 0%       | •            |
| 0.70%Ni; 48%Fe                   | \$16.00                 | \$16.00                           | $\Rightarrow$ | 0%       | • • • •      |
| 0.60%Ni; 50%Fe                   | \$25.00                 | \$25.00                           | $\Rightarrow$ | 0%       | • • • •      |
| 0.60%Ni; 49%Fe ;<br>8% max Al2O3 | \$11.25                 | \$11.25                           | $\Rightarrow$ | 0%       | • • • •      |
| 0.60%Ni; 48%Fe                   | \$19.00                 | \$19.00                           | $\Rightarrow$ | 0%       | • • •        |