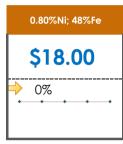

### **All Specifications**

| Specification                    | This Week<br>Base Price | Last Week<br>November 3rd<br>Week |               | % Change | 5-Week Trend |
|----------------------------------|-------------------------|-----------------------------------|---------------|----------|--------------|
| 1.15%Ni; 38-40%Fe                | \$25.00                 | \$25.00                           | $\Rightarrow$ | 0%       | • • • •      |
| 1.10%Ni; 40-50%Fe                | \$15.00                 | \$15.00                           | $\Rightarrow$ | 0%       | • • • •      |
| 0.90%Ni; 49%Fe                   | \$30.50                 | \$30.50                           | $\Rightarrow$ | 0%       | * * * *      |
| 0.90%Ni; 48%Fe;<br>5% max Al2O3  | \$30.00                 | \$30.00                           | $\Rightarrow$ | 0%       | • • • •      |
| 0.90%Ni; 48%Fe;<br>7% max Al2O3  | \$24.00                 | \$24.00                           | $\Rightarrow$ | 0%       | • • •        |
| 0.80%Ni; 49%Fe                   | \$25.00                 | \$25.00                           | $\Rightarrow$ | 0%       | • • • •      |
| 0.80%Ni; 48%Fe                   | \$18.00                 | \$18.00                           | $\Rightarrow$ | 0%       | • • • •      |
| 0.70%Ni; 50%Fe                   | \$22.00                 | \$22.00                           | $\Rightarrow$ | 0%       | `            |
| 0.70%Ni; 49%Fe                   | \$23.00                 | \$23.00                           | <b>¬</b>      | 0%       | •            |
| 0.70%Ni; 48%Fe                   | \$16.00                 | \$16.00                           | $\Rightarrow$ | 0%       | • • • •      |
| 0.60%Ni; 50%Fe                   | \$25.00                 | \$25.00                           | $\Rightarrow$ | 0%       | • • • •      |
| 0.60%Ni; 49%Fe ;<br>8% max Al2O3 | \$11.25                 | \$11.25                           | $\Rightarrow$ | 0%       | • • • •      |
| 0.60%Ni; 48%Fe                   | \$19.00                 | \$19.00                           | $\Rightarrow$ | 0%       | • • •        |