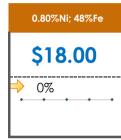

### **All Specifications**

| Specification                    | This Week<br>Base Price | Last Week<br>November 2nd<br>Week |               | % Change | 5-Week Trend |
|----------------------------------|-------------------------|-----------------------------------|---------------|----------|--------------|
| 1.15%Ni; 38-40%Fe                | \$25.00                 | \$25.00                           | $\Rightarrow$ | 0%       | • • • •      |
| 1.10%Ni; 40-50%Fe                | \$15.00                 | \$15.00                           | $\Rightarrow$ | 0%       | • • • •      |
| 0.90%Ni; 49%Fe                   | \$30.50                 | \$30.50                           | $\Rightarrow$ | 0%       | • • • •      |
| 0.90%Ni; 48%Fe;<br>5% max Al2O3  | \$30.00                 | \$30.00                           | $\Rightarrow$ | 0%       | • • • •      |
| 0.90%Ni; 48%Fe;<br>7% max Al2O3  | \$24.00                 | \$24.00                           | $\Rightarrow$ | 0%       | • • •        |
| 0.80%Ni; 49%Fe                   | \$25.00                 | \$25.00                           | $\Rightarrow$ | 0%       | • • • •      |
| 0.80%Ni; 48%Fe                   | \$18.00                 | \$18.00                           | $\Rightarrow$ | 0%       | • • • •      |
| 0.70%Ni; 50%Fe                   | \$22.00                 | \$22.00                           | $\Rightarrow$ | 0%       |              |
| 0.70%Ni; 49%Fe                   | \$23.00                 | \$23.00                           | <b>¬</b>      | 0%       |              |
| 0.70%Ni; 48%Fe                   | \$16.00                 | \$16.00                           | $\Rightarrow$ | 0%       | • • • •      |
| 0.60%Ni; 50%Fe                   | \$25.00                 | \$25.00                           | $\Rightarrow$ | 0%       | • • • •      |
| 0.60%Ni; 49%Fe ;<br>8% max Al2O3 | \$11.25                 | \$11.25                           | <b>⇒</b>      | 0%       | • • •        |
| 0.60%Ni; 48%Fe                   | \$19.00                 | \$19.00                           | $\Rightarrow$ | 0%       | • • •        |