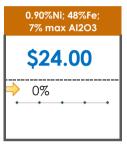

### **All Specifications**

| Specification                    | This Week<br>Base Price | Last Week<br>November 2nd<br>Week |               | % Change | 5-Week Trend |
|----------------------------------|-------------------------|-----------------------------------|---------------|----------|--------------|
| 1.15%Ni; 38-40%Fe                | \$25.00                 | \$25.00                           | $\Rightarrow$ | 0%       | • • • •      |
| 1.10%Ni; 40-50%Fe                | \$15.00                 | \$15.00                           | $\Rightarrow$ | 0%       | • • • •      |
| 0.90%Ni; 49%Fe                   | \$30.50                 | \$30.50                           | $\Rightarrow$ | 0%       | • • • •      |
| 0.90%Ni; 48%Fe;<br>5% max Al2O3  | \$30.00                 | \$30.00                           | $\Rightarrow$ | 0%       | • • • •      |
| 0.90%Ni; 48%Fe;<br>7% max Al2O3  | \$24.00                 | \$24.00                           | $\Rightarrow$ | 0%       | • • •        |
| 0.80%Ni; 49%Fe                   | \$25.00                 | \$25.00                           | $\Rightarrow$ | 0%       | • • • •      |
| 0.80%Ni; 48%Fe                   | \$18.00                 | \$18.00                           | $\Rightarrow$ | 0%       | • • • •      |
| 0.70%Ni; 50%Fe                   | \$22.00                 | \$22.00                           | $\Rightarrow$ | 0%       |              |
| 0.70%Ni; 49%Fe                   | \$23.00                 | \$23.00                           | <b>¬</b>      | 0%       |              |
| 0.70%Ni; 48%Fe                   | \$16.00                 | \$16.00                           | $\Rightarrow$ | 0%       | • • • •      |
| 0.60%Ni; 50%Fe                   | \$25.00                 | \$25.00                           | $\Rightarrow$ | 0%       | • • • •      |
| 0.60%Ni; 49%Fe ;<br>8% max Al2O3 | \$11.25                 | \$11.25                           | <b>⇒</b>      | 0%       | • • •        |
| 0.60%Ni; 48%Fe                   | \$19.00                 | \$19.00                           | $\Rightarrow$ | 0%       | • • •        |