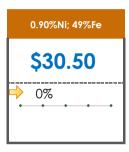

### **All Specifications**

| Specification                    | This Week<br>Base Price | Last Week<br>November 2nd<br>Week |               | % Change | 5-Week Trend |
|----------------------------------|-------------------------|-----------------------------------|---------------|----------|--------------|
| 1.15%Ni; 38-40%Fe                | \$25.00                 | \$25.00                           | $\Rightarrow$ | 0%       | • • • •      |
| 1.10%Ni; 40-50%Fe                | \$15.00                 | \$15.00                           | $\Rightarrow$ | 0%       | • • • •      |
| 0.90%Ni; 49%Fe                   | \$30.50                 | \$30.50                           | $\Rightarrow$ | 0%       | • • • •      |
| 0.90%Ni; 48%Fe;<br>5% max Al2O3  | \$30.00                 | \$30.00                           | $\Rightarrow$ | 0%       | • • • •      |
| 0.90%Ni; 48%Fe;<br>7% max Al2O3  | \$24.00                 | \$24.00                           | $\Rightarrow$ | 0%       | • • •        |
| 0.80%Ni; 49%Fe                   | \$25.00                 | \$25.00                           | $\Rightarrow$ | 0%       | • • • •      |
| 0.80%Ni; 48%Fe                   | \$18.00                 | \$18.00                           | $\Rightarrow$ | 0%       | • • • •      |
| 0.70%Ni; 50%Fe                   | \$22.00                 | \$22.00                           | $\Rightarrow$ | 0%       |              |
| 0.70%Ni; 49%Fe                   | \$23.00                 | \$23.00                           | <b>¬</b>      | 0%       |              |
| 0.70%Ni; 48%Fe                   | \$16.00                 | \$16.00                           | $\Rightarrow$ | 0%       | • • • •      |
| 0.60%Ni; 50%Fe                   | \$25.00                 | \$25.00                           | $\Rightarrow$ | 0%       | • • • •      |
| 0.60%Ni; 49%Fe ;<br>8% max Al2O3 | \$11.25                 | \$11.25                           | <b>⇒</b>      | 0%       | • • •        |
| 0.60%Ni; 48%Fe                   | \$19.00                 | \$19.00                           | $\Rightarrow$ | 0%       | • • •        |