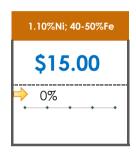

### **All Specifications**

| Specification                    | This Week<br>Base Price | Last Week<br>November 2nd<br>Week |               | % Change | 5-Week Trend |
|----------------------------------|-------------------------|-----------------------------------|---------------|----------|--------------|
| 1.15%Ni; 38-40%Fe                | \$25.00                 | \$25.00                           | $\Rightarrow$ | 0%       | • • • •      |
| 1.10%Ni; 40-50%Fe                | \$15.00                 | \$15.00                           | $\Rightarrow$ | 0%       | • • • •      |
| 0.90%Ni; 49%Fe                   | \$30.50                 | \$30.50                           | $\Rightarrow$ | 0%       | • • • •      |
| 0.90%Ni; 48%Fe;<br>5% max Al2O3  | \$30.00                 | \$30.00                           | $\Rightarrow$ | 0%       | • • • •      |
| 0.90%Ni; 48%Fe;<br>7% max Al2O3  | \$24.00                 | \$24.00                           | $\Rightarrow$ | 0%       | • • •        |
| 0.80%Ni; 49%Fe                   | \$25.00                 | \$25.00                           | $\Rightarrow$ | 0%       | • • • •      |
| 0.80%Ni; 48%Fe                   | \$18.00                 | \$18.00                           | $\Rightarrow$ | 0%       | • • • •      |
| 0.70%Ni; 50%Fe                   | \$22.00                 | \$22.00                           | $\Rightarrow$ | 0%       |              |
| 0.70%Ni; 49%Fe                   | \$23.00                 | \$23.00                           | <b>¬</b>      | 0%       |              |
| 0.70%Ni; 48%Fe                   | \$16.00                 | \$16.00                           | $\Rightarrow$ | 0%       | • • • •      |
| 0.60%Ni; 50%Fe                   | \$25.00                 | \$25.00                           | $\Rightarrow$ | 0%       | • • • •      |
| 0.60%Ni; 49%Fe ;<br>8% max Al2O3 | \$11.25                 | \$11.25                           | <b>⇒</b>      | 0%       | • • •        |
| 0.60%Ni; 48%Fe                   | \$19.00                 | \$19.00                           | $\Rightarrow$ | 0%       | • • •        |