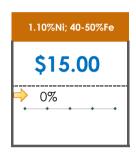

### **All Specifications**

| Specification                    | This Week<br>Base Price | Last Week<br>November 1st<br>Week |               | % Change | 5-Week Trend                            |
|----------------------------------|-------------------------|-----------------------------------|---------------|----------|-----------------------------------------|
| 1.15%Ni; 38-40%Fe                | \$25.00                 | \$25.00                           | $\Rightarrow$ | 0%       | • • • • •                               |
| 1.10%Ni; 40-50%Fe                | \$15.00                 | \$15.00                           | $\Rightarrow$ | 0%       | • • • • •                               |
| 0.90%Ni; 49%Fe                   | \$30.50                 | \$30.50                           | $\Rightarrow$ | 0%       |                                         |
| 0.90%Ni; 48%Fe;<br>5% max Al2O3  | \$30.00                 | \$30.00                           | $\Rightarrow$ | 0%       | • • • • •                               |
| 0.90%Ni; 48%Fe;<br>7% max Al2O3  | \$24.00                 | \$24.00                           | $\Rightarrow$ | 0%       | • • • • •                               |
| 0.80%Ni; 49%Fe                   | \$25.00                 | \$25.00                           | $\Rightarrow$ | 0%       | • • • •                                 |
| 0.80%Ni; 48%Fe                   | \$18.00                 | \$18.00                           | $\Rightarrow$ | 0%       |                                         |
| 0.70%Ni; 50%Fe                   | \$22.00                 | \$22.00                           | $\Rightarrow$ | 0%       | • • • • • • • • • • • • • • • • • • • • |
| 0.70%Ni; 49%Fe                   | \$23.00                 | \$23.00                           | <b>¬</b>      | 0%       |                                         |
| 0.70%Ni; 48%Fe                   | \$16.00                 | \$16.00                           | $\Rightarrow$ | 0%       | • • • • •                               |
| 0.60%Ni; 50%Fe                   | \$25.00                 | \$25.00                           | $\Rightarrow$ | 0%       | • • • • •                               |
| 0.60%Ni; 49%Fe ;<br>8% max Al2O3 | \$11.25                 | \$11.25                           | <b>⇒</b>      | 0%       | • • • •                                 |
| 0.60%Ni; 48%Fe                   | \$19.00                 | \$19.00                           | $\Rightarrow$ | 0%       | • • • • •                               |