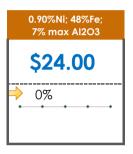

### **All Specifications**

| Specification                    | This Week<br>Base Price | Last Week<br>November 1st<br>Week |               | % Change | 5-Week Trend                            |
|----------------------------------|-------------------------|-----------------------------------|---------------|----------|-----------------------------------------|
| 1.15%Ni; 38-40%Fe                | \$25.00                 | \$25.00                           | $\Rightarrow$ | 0%       | • • • • •                               |
| 1.10%Ni; 40-50%Fe                | \$15.00                 | \$15.00                           | $\Rightarrow$ | 0%       | • • • • •                               |
| 0.90%Ni; 49%Fe                   | \$30.50                 | \$30.50                           | $\Rightarrow$ | 0%       |                                         |
| 0.90%Ni; 48%Fe;<br>5% max Al2O3  | \$30.00                 | \$30.00                           | $\Rightarrow$ | 0%       | • • • • •                               |
| 0.90%Ni; 48%Fe;<br>7% max Al2O3  | \$24.00                 | \$24.00                           | $\Rightarrow$ | 0%       | • • • • •                               |
| 0.80%Ni; 49%Fe                   | \$25.00                 | \$25.00                           | $\Rightarrow$ | 0%       | • • • •                                 |
| 0.80%Ni; 48%Fe                   | \$18.00                 | \$18.00                           | $\Rightarrow$ | 0%       |                                         |
| 0.70%Ni; 50%Fe                   | \$22.00                 | \$22.00                           | $\Rightarrow$ | 0%       | • • • • • • • • • • • • • • • • • • • • |
| 0.70%Ni; 49%Fe                   | \$23.00                 | \$23.00                           | <b>¬</b>      | 0%       |                                         |
| 0.70%Ni; 48%Fe                   | \$16.00                 | \$16.00                           | $\Rightarrow$ | 0%       | • • • • •                               |
| 0.60%Ni; 50%Fe                   | \$25.00                 | \$25.00                           | $\Rightarrow$ | 0%       | • • • • •                               |
| 0.60%Ni; 49%Fe ;<br>8% max Al2O3 | \$11.25                 | \$11.25                           | <b>⇒</b>      | 0%       | • • • •                                 |
| 0.60%Ni; 48%Fe                   | \$19.00                 | \$19.00                           | $\Rightarrow$ | 0%       | • • • • •                               |