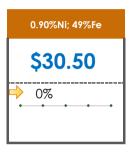

### **All Specifications**

| Specification                    | This Week<br>Base Price | Last Week<br>November 1st<br>Week |               | % Change | 5-Week Trend                            |
|----------------------------------|-------------------------|-----------------------------------|---------------|----------|-----------------------------------------|
| 1.15%Ni; 38-40%Fe                | \$25.00                 | \$25.00                           | $\Rightarrow$ | 0%       | • • • • •                               |
| 1.10%Ni; 40-50%Fe                | \$15.00                 | \$15.00                           | $\Rightarrow$ | 0%       | • • • • •                               |
| 0.90%Ni; 49%Fe                   | \$30.50                 | \$30.50                           | $\Rightarrow$ | 0%       |                                         |
| 0.90%Ni; 48%Fe;<br>5% max Al2O3  | \$30.00                 | \$30.00                           | $\Rightarrow$ | 0%       | • • • • •                               |
| 0.90%Ni; 48%Fe;<br>7% max Al2O3  | \$24.00                 | \$24.00                           | $\Rightarrow$ | 0%       | • • • • •                               |
| 0.80%Ni; 49%Fe                   | \$25.00                 | \$25.00                           | $\Rightarrow$ | 0%       | • • • •                                 |
| 0.80%Ni; 48%Fe                   | \$18.00                 | \$18.00                           | $\Rightarrow$ | 0%       |                                         |
| 0.70%Ni; 50%Fe                   | \$22.00                 | \$22.00                           | $\Rightarrow$ | 0%       | • • • • • • • • • • • • • • • • • • • • |
| 0.70%Ni; 49%Fe                   | \$23.00                 | \$23.00                           | <b>¬</b>      | 0%       |                                         |
| 0.70%Ni; 48%Fe                   | \$16.00                 | \$16.00                           | $\Rightarrow$ | 0%       | • • • • •                               |
| 0.60%Ni; 50%Fe                   | \$25.00                 | \$25.00                           | $\Rightarrow$ | 0%       | • • • • •                               |
| 0.60%Ni; 49%Fe ;<br>8% max Al2O3 | \$11.25                 | \$11.25                           | <b>⇒</b>      | 0%       | • • • •                                 |
| 0.60%Ni; 48%Fe                   | \$19.00                 | \$19.00                           | $\Rightarrow$ | 0%       | • • • • •                               |