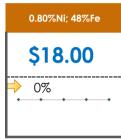

### **All Specifications**

| Specification                    | This Week<br>Base Price | Last Week<br>November 1st<br>Week |               | % Change | 5-Week Trend                            |
|----------------------------------|-------------------------|-----------------------------------|---------------|----------|-----------------------------------------|
| 1.15%Ni; 38-40%Fe                | \$25.00                 | \$25.00                           | $\Rightarrow$ | 0%       | • • • • •                               |
| 1.10%Ni; 40-50%Fe                | \$15.00                 | \$15.00                           | $\Rightarrow$ | 0%       | • • • • •                               |
| 0.90%Ni; 49%Fe                   | \$30.50                 | \$30.50                           | $\Rightarrow$ | 0%       |                                         |
| 0.90%Ni; 48%Fe;<br>5% max Al2O3  | \$30.00                 | \$30.00                           | $\Rightarrow$ | 0%       | • • • • •                               |
| 0.90%Ni; 48%Fe;<br>7% max Al2O3  | \$24.00                 | \$24.00                           | $\Rightarrow$ | 0%       | • • • • •                               |
| 0.80%Ni; 49%Fe                   | \$25.00                 | \$25.00                           | $\Rightarrow$ | 0%       | • • • •                                 |
| 0.80%Ni; 48%Fe                   | \$18.00                 | \$18.00                           | $\Rightarrow$ | 0%       |                                         |
| 0.70%Ni; 50%Fe                   | \$22.00                 | \$22.00                           | $\Rightarrow$ | 0%       | • • • • • • • • • • • • • • • • • • • • |
| 0.70%Ni; 49%Fe                   | \$23.00                 | \$23.00                           | <b>¬</b>      | 0%       |                                         |
| 0.70%Ni; 48%Fe                   | \$16.00                 | \$16.00                           | $\Rightarrow$ | 0%       | • • • • •                               |
| 0.60%Ni; 50%Fe                   | \$25.00                 | \$25.00                           | $\Rightarrow$ | 0%       | • • • • •                               |
| 0.60%Ni; 49%Fe ;<br>8% max Al2O3 | \$11.25                 | \$11.25                           | <b>⇒</b>      | 0%       | • • • •                                 |
| 0.60%Ni; 48%Fe                   | \$19.00                 | \$19.00                           | $\Rightarrow$ | 0%       | • • • • •                               |