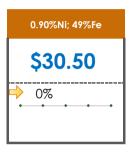

### **All Specifications**

| Specification                    | This Week<br>Base Price | Last Week<br>October 4th Week |               | % Change | 5-Week Trend                            |
|----------------------------------|-------------------------|-------------------------------|---------------|----------|-----------------------------------------|
| 1.15%Ni; 38-40%Fe                | \$25.00                 | \$25.00                       | $\Rightarrow$ | 0%       | • • • •                                 |
| 1.10%Ni; 40-50%Fe                | \$15.00                 | \$15.00                       | $\Rightarrow$ | 0%       | • • • • •                               |
| 0.90%Ni; 49%Fe                   | \$30.50                 | \$30.50                       | <b>¬</b>      | 0%       |                                         |
| 0.90%Ni; 48%Fe;<br>5% max Al2O3  | \$30.00                 | \$30.00                       | $\Rightarrow$ | 0%       | • • • •                                 |
| 0.90%Ni; 48%Fe;<br>7% max Al2O3  | \$24.00                 | \$24.00                       | $\Rightarrow$ | 0%       | • • • • •                               |
| 0.80%Ni; 49%Fe                   | \$25.00                 | \$25.00                       | $\Rightarrow$ | 0%       | • • • •                                 |
| 0.80%Ni; 48%Fe                   | \$18.00                 | \$18.00                       | $\Rightarrow$ | 0%       |                                         |
| 0.70%Ni; 50%Fe                   | \$22.00                 | \$22.00                       | $\Rightarrow$ | 0%       | • • • • •                               |
| 0.70%Ni; 49%Fe                   | \$23.00                 | \$25.00                       | 1             | -8%      | • • • • • • • • • • • • • • • • • • • • |
| 0.70%Ni; 48%Fe                   | \$16.00                 | \$16.00                       | $\Rightarrow$ | 0%       | • • • • •                               |
| 0.60%Ni; 50%Fe                   | \$25.00                 | \$25.00                       | $\Rightarrow$ | 0%       | • • • •                                 |
| 0.60%Ni; 49%Fe ;<br>8% max Al2O3 | \$11.25                 | \$11.25                       | <b>⇒</b>      | 0%       | • • • •                                 |
| 0.60%Ni; 48%Fe                   | \$19.00                 | \$19.00                       | $\Rightarrow$ | 0%       | • • • • •                               |