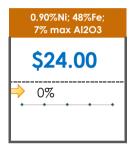

### **All Specifications**

| Specification                    | This Week<br>Base Price | Last Week<br>October 4th Week |               | % Change | 5-Week Trend                            |
|----------------------------------|-------------------------|-------------------------------|---------------|----------|-----------------------------------------|
| 1.15%Ni; 38-40%Fe                | \$25.00                 | \$25.00                       | $\Rightarrow$ | 0%       | • • • •                                 |
| 1.10%Ni; 40-50%Fe                | \$15.00                 | \$15.00                       | $\Rightarrow$ | 0%       | • • • • •                               |
| 0.90%Ni; 49%Fe                   | \$30.50                 | \$30.50                       | <b>¬</b>      | 0%       |                                         |
| 0.90%Ni; 48%Fe;<br>5% max Al2O3  | \$30.00                 | \$30.00                       | $\Rightarrow$ | 0%       | • • • •                                 |
| 0.90%Ni; 48%Fe;<br>7% max Al2O3  | \$24.00                 | \$24.00                       | $\Rightarrow$ | 0%       | • • • • •                               |
| 0.80%Ni; 49%Fe                   | \$25.00                 | \$25.00                       | $\Rightarrow$ | 0%       | • • • •                                 |
| 0.80%Ni; 48%Fe                   | \$18.00                 | \$18.00                       | $\Rightarrow$ | 0%       |                                         |
| 0.70%Ni; 50%Fe                   | \$22.00                 | \$22.00                       | $\Rightarrow$ | 0%       | • • • • •                               |
| 0.70%Ni; 49%Fe                   | \$23.00                 | \$25.00                       | 1             | -8%      | • • • • • • • • • • • • • • • • • • • • |
| 0.70%Ni; 48%Fe                   | \$16.00                 | \$16.00                       | $\Rightarrow$ | 0%       | • • • • •                               |
| 0.60%Ni; 50%Fe                   | \$25.00                 | \$25.00                       | $\Rightarrow$ | 0%       | • • • •                                 |
| 0.60%Ni; 49%Fe ;<br>8% max Al2O3 | \$11.25                 | \$11.25                       | <b>⇒</b>      | 0%       | • • • •                                 |
| 0.60%Ni; 48%Fe                   | \$19.00                 | \$19.00                       | $\Rightarrow$ | 0%       | • • • • •                               |