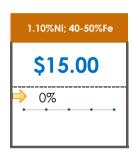

### **All Specifications**

| Specification                    | This Week<br>Base Price | Last Week<br>October 4th Week |               | % Change | 5-Week Trend                            |
|----------------------------------|-------------------------|-------------------------------|---------------|----------|-----------------------------------------|
| 1.15%Ni; 38-40%Fe                | \$25.00                 | \$25.00                       | $\Rightarrow$ | 0%       | • • • •                                 |
| 1.10%Ni; 40-50%Fe                | \$15.00                 | \$15.00                       | $\Rightarrow$ | 0%       | • • • • •                               |
| 0.90%Ni; 49%Fe                   | \$30.50                 | \$30.50                       | <b>¬</b>      | 0%       |                                         |
| 0.90%Ni; 48%Fe;<br>5% max Al2O3  | \$30.00                 | \$30.00                       | $\Rightarrow$ | 0%       | • • • •                                 |
| 0.90%Ni; 48%Fe;<br>7% max Al2O3  | \$24.00                 | \$24.00                       | $\Rightarrow$ | 0%       | • • • • •                               |
| 0.80%Ni; 49%Fe                   | \$25.00                 | \$25.00                       | $\Rightarrow$ | 0%       | • • • •                                 |
| 0.80%Ni; 48%Fe                   | \$18.00                 | \$18.00                       | $\Rightarrow$ | 0%       |                                         |
| 0.70%Ni; 50%Fe                   | \$22.00                 | \$22.00                       | $\Rightarrow$ | 0%       | • • • • •                               |
| 0.70%Ni; 49%Fe                   | \$23.00                 | \$25.00                       | 1             | -8%      | • • • • • • • • • • • • • • • • • • • • |
| 0.70%Ni; 48%Fe                   | \$16.00                 | \$16.00                       | $\Rightarrow$ | 0%       | • • • • •                               |
| 0.60%Ni; 50%Fe                   | \$25.00                 | \$25.00                       | $\Rightarrow$ | 0%       | • • • •                                 |
| 0.60%Ni; 49%Fe ;<br>8% max Al2O3 | \$11.25                 | \$11.25                       | <b>⇒</b>      | 0%       | • • • •                                 |
| 0.60%Ni; 48%Fe                   | \$19.00                 | \$19.00                       | $\Rightarrow$ | 0%       | • • • • •                               |