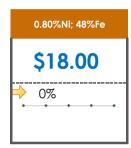

### **All Specifications**

| Specification                    | This Week<br>Base Price | Last Week<br>October 4th Week |               | % Change | 5-Week Trend                            |
|----------------------------------|-------------------------|-------------------------------|---------------|----------|-----------------------------------------|
| 1.15%Ni; 38-40%Fe                | \$25.00                 | \$25.00                       | $\Rightarrow$ | 0%       | • • • •                                 |
| 1.10%Ni; 40-50%Fe                | \$15.00                 | \$15.00                       | $\Rightarrow$ | 0%       | • • • • •                               |
| 0.90%Ni; 49%Fe                   | \$30.50                 | \$30.50                       | <b>¬</b>      | 0%       |                                         |
| 0.90%Ni; 48%Fe;<br>5% max Al2O3  | \$30.00                 | \$30.00                       | $\Rightarrow$ | 0%       | • • • •                                 |
| 0.90%Ni; 48%Fe;<br>7% max Al2O3  | \$24.00                 | \$24.00                       | $\Rightarrow$ | 0%       | • • • • •                               |
| 0.80%Ni; 49%Fe                   | \$25.00                 | \$25.00                       | $\Rightarrow$ | 0%       | • • • •                                 |
| 0.80%Ni; 48%Fe                   | \$18.00                 | \$18.00                       | $\Rightarrow$ | 0%       |                                         |
| 0.70%Ni; 50%Fe                   | \$22.00                 | \$22.00                       | $\Rightarrow$ | 0%       | • • • • •                               |
| 0.70%Ni; 49%Fe                   | \$23.00                 | \$25.00                       | 1             | -8%      | • • • • • • • • • • • • • • • • • • • • |
| 0.70%Ni; 48%Fe                   | \$16.00                 | \$16.00                       | $\Rightarrow$ | 0%       | • • • • •                               |
| 0.60%Ni; 50%Fe                   | \$25.00                 | \$25.00                       | $\Rightarrow$ | 0%       | • • • •                                 |
| 0.60%Ni; 49%Fe ;<br>8% max Al2O3 | \$11.25                 | \$11.25                       | <b>⇒</b>      | 0%       | • • • •                                 |
| 0.60%Ni; 48%Fe                   | \$19.00                 | \$19.00                       | $\Rightarrow$ | 0%       | • • • • •                               |