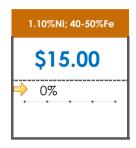

## **All Specifications**

| Specification                   | This Week<br>Base Price | Last Week<br>May 4th Week |               | % Change | 5-Week Trend |
|---------------------------------|-------------------------|---------------------------|---------------|----------|--------------|
| 1.15%Ni; 38-40%Fe               | \$25.00                 | \$25.00                   | $\Rightarrow$ | 0%       | • • •        |
| 1.10%Ni; 40-50%Fe               | \$15.00                 | \$15.00                   | $\Rightarrow$ | 0%       | • • • •      |
| 0.90%Ni; 49%Fe                  | \$30.50                 | \$30.50                   | $\Rightarrow$ | 0%       |              |
| 0.90%Ni; 48%Fe;<br>5% max Al2O3 | \$30.00                 | \$30.00                   | $\Rightarrow$ | 0%       | /            |
| 0.90%Ni; 48%Fe;<br>7% max Al2O3 | \$24.00                 | \$24.00                   | $\Rightarrow$ | 0%       | • • •        |
| 0.80%Ni; 49%Fe                  | \$29.50                 | \$29.50                   | $\Rightarrow$ | 0%       |              |
| 0.80%Ni; 48%Fe                  | \$28.00                 | \$28.00                   | $\Rightarrow$ | 0%       |              |
| 0.70%Ni; 49%Fe                  | \$29.00                 | \$29.00                   | $\Rightarrow$ | 0%       | • • • •      |
| 0.70%Ni; 48%Fe                  |                         | -                         |               |          | • • • •      |
| 0.60%Ni; 49%Fe                  | -                       | -                         |               |          |              |
| 0.60%Ni; 48%Fe                  | •                       | -                         |               |          |              |
| 0.60%Ni; 50%Fe                  | -                       | _                         |               |          |              |