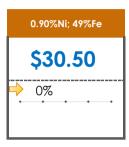

## **All Specifications**

| Specification                   | This Week<br>Base Price | Last Week<br>May 4th Week |               | % Change | 5-Week Trend |
|---------------------------------|-------------------------|---------------------------|---------------|----------|--------------|
| 1.15%Ni; 38-40%Fe               | \$25.00                 | \$25.00                   | $\Rightarrow$ | 0%       | • • •        |
| 1.10%Ni; 40-50%Fe               | \$15.00                 | \$15.00                   | $\Rightarrow$ | 0%       | • • • •      |
| 0.90%Ni; 49%Fe                  | \$30.50                 | \$30.50                   | $\Rightarrow$ | 0%       |              |
| 0.90%Ni; 48%Fe;<br>5% max Al2O3 | \$30.00                 | \$30.00                   | $\Rightarrow$ | 0%       | /            |
| 0.90%Ni; 48%Fe;<br>7% max Al2O3 | \$24.00                 | \$24.00                   | $\Rightarrow$ | 0%       | • • •        |
| 0.80%Ni; 49%Fe                  | \$29.50                 | \$29.50                   | $\Rightarrow$ | 0%       |              |
| 0.80%Ni; 48%Fe                  | \$28.00                 | \$28.00                   | $\Rightarrow$ | 0%       |              |
| 0.70%Ni; 49%Fe                  | \$29.00                 | \$29.00                   | $\Rightarrow$ | 0%       | • • • •      |
| 0.70%Ni; 48%Fe                  |                         | -                         |               |          | • • • •      |
| 0.60%Ni; 49%Fe                  | -                       | -                         |               |          |              |
| 0.60%Ni; 48%Fe                  | •                       | -                         |               |          |              |
| 0.60%Ni; 50%Fe                  | -                       | _                         |               |          |              |