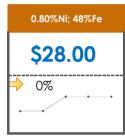

## **All Specifications**

| Specification                   | This Week<br>Base Price | Last Week<br>May 4th Week |               | % Change | 5-Week Trend |
|---------------------------------|-------------------------|---------------------------|---------------|----------|--------------|
| 1.15%Ni; 38-40%Fe               | \$25.00                 | \$25.00                   | $\Rightarrow$ | 0%       | • • •        |
| 1.10%Ni; 40-50%Fe               | \$15.00                 | \$15.00                   | $\Rightarrow$ | 0%       | • • • •      |
| 0.90%Ni; 49%Fe                  | \$30.50                 | \$30.50                   | $\Rightarrow$ | 0%       |              |
| 0.90%Ni; 48%Fe;<br>5% max Al2O3 | \$30.00                 | \$30.00                   | $\Rightarrow$ | 0%       | /            |
| 0.90%Ni; 48%Fe;<br>7% max Al2O3 | \$24.00                 | \$24.00                   | $\Rightarrow$ | 0%       | • • •        |
| 0.80%Ni; 49%Fe                  | \$29.50                 | \$29.50                   | $\Rightarrow$ | 0%       |              |
| 0.80%Ni; 48%Fe                  | \$28.00                 | \$28.00                   | $\Rightarrow$ | 0%       |              |
| 0.70%Ni; 49%Fe                  | \$29.00                 | \$29.00                   | $\Rightarrow$ | 0%       | • • • •      |
| 0.70%Ni; 48%Fe                  |                         | -                         |               |          | • • • •      |
| 0.60%Ni; 49%Fe                  | -                       | -                         |               |          |              |
| 0.60%Ni; 48%Fe                  | •                       | -                         |               |          |              |
| 0.60%Ni; 50%Fe                  | -                       | _                         |               |          |              |