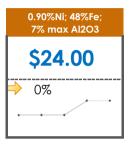

## **All Specifications**

| Specification                   | This Week<br>Base Price | Last Week<br>May 4th Week |               | % Change | 5-Week Trend |
|---------------------------------|-------------------------|---------------------------|---------------|----------|--------------|
| 1.15%Ni; 38-40%Fe               | \$25.00                 | \$25.00                   | $\Rightarrow$ | 0%       | • • •        |
| 1.10%Ni; 40-50%Fe               | \$15.00                 | \$15.00                   | $\Rightarrow$ | 0%       | • • • •      |
| 0.90%Ni; 49%Fe                  | \$30.50                 | \$30.50                   | $\Rightarrow$ | 0%       |              |
| 0.90%Ni; 48%Fe;<br>5% max Al2O3 | \$30.00                 | \$30.00                   | $\Rightarrow$ | 0%       | /            |
| 0.90%Ni; 48%Fe;<br>7% max Al2O3 | \$24.00                 | \$24.00                   | $\Rightarrow$ | 0%       | • • •        |
| 0.80%Ni; 49%Fe                  | \$29.50                 | \$29.50                   | $\Rightarrow$ | 0%       |              |
| 0.80%Ni; 48%Fe                  | \$28.00                 | \$28.00                   | $\Rightarrow$ | 0%       |              |
| 0.70%Ni; 49%Fe                  | \$29.00                 | \$29.00                   | $\Rightarrow$ | 0%       | • • • •      |
| 0.70%Ni; 48%Fe                  |                         | -                         |               |          | • • • •      |
| 0.60%Ni; 49%Fe                  | -                       | -                         |               |          |              |
| 0.60%Ni; 48%Fe                  | •                       | -                         |               |          |              |
| 0.60%Ni; 50%Fe                  | -                       | _                         |               |          |              |