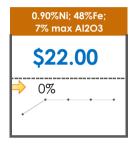

## **All Specifications**

| Specification                   | This Week<br>Base Price | Last Week<br>May 2nd Week |               | % Change | 5-Week Trend |
|---------------------------------|-------------------------|---------------------------|---------------|----------|--------------|
| 1.15%Ni; 38-40%Fe               | \$25.00                 | \$25.00                   | $\Rightarrow$ | 0%       | · · · · · ·  |
| 1.10%Ni; 40-50%Fe               | \$15.00                 | \$15.00                   | $\Rightarrow$ | 0%       |              |
| 0.90%Ni; 49%Fe                  | \$30.50                 | \$30.50                   | $\Rightarrow$ | 0%       |              |
| 0.90%Ni; 48%Fe;<br>5% max Al2O3 | \$28.00                 | \$28.00                   | $\Rightarrow$ | 0%       |              |
| 0.90%Ni; 48%Fe;<br>7% max Al2O3 | \$22.00                 | \$22.00                   | $\Rightarrow$ | 0%       | • • • • •    |
| 0.80%Ni; 49%Fe                  | \$29.50                 | \$29.50                   | $\Rightarrow$ | 0%       |              |
| 0.80%Ni; 48%Fe                  | \$28.00                 | \$23.00                   | 1             | 22%      |              |
| 0.70%Ni; 49%Fe                  | \$29.00                 | \$29.00                   | $\Rightarrow$ | 0%       | • • • • • •  |
| 0.70%Ni; 48%Fe                  |                         | -                         |               |          | • • • • •    |
| 0.60%Ni; 49%Fe                  | -                       | -                         |               |          | • • • • •    |
| 0.60%Ni; 48%Fe                  | -                       | -                         |               |          | • • • • •    |
| 0.60%Ni; 50%Fe                  | -                       | -                         |               |          | • • • •      |