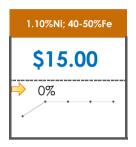

## **All Specifications**

| Specification                   | This Week<br>Base Price | Last Week<br>May 2nd Week |               | % Change | 5-Week Trend |
|---------------------------------|-------------------------|---------------------------|---------------|----------|--------------|
| 1.15%Ni; 38-40%Fe               | \$25.00                 | \$25.00                   | $\Rightarrow$ | 0%       | · · · · · ·  |
| 1.10%Ni; 40-50%Fe               | \$15.00                 | \$15.00                   | $\Rightarrow$ | 0%       |              |
| 0.90%Ni; 49%Fe                  | \$30.50                 | \$30.50                   | $\Rightarrow$ | 0%       |              |
| 0.90%Ni; 48%Fe;<br>5% max Al2O3 | \$28.00                 | \$28.00                   | $\Rightarrow$ | 0%       |              |
| 0.90%Ni; 48%Fe;<br>7% max Al2O3 | \$22.00                 | \$22.00                   | $\Rightarrow$ | 0%       | • • • • •    |
| 0.80%Ni; 49%Fe                  | \$29.50                 | \$29.50                   | $\Rightarrow$ | 0%       |              |
| 0.80%Ni; 48%Fe                  | \$28.00                 | \$23.00                   | 1             | 22%      |              |
| 0.70%Ni; 49%Fe                  | \$29.00                 | \$29.00                   | $\Rightarrow$ | 0%       | • • • • • •  |
| 0.70%Ni; 48%Fe                  |                         | -                         |               |          | • • • • •    |
| 0.60%Ni; 49%Fe                  | -                       | -                         |               |          | • • • • •    |
| 0.60%Ni; 48%Fe                  | -                       | -                         |               |          | • • • • •    |
| 0.60%Ni; 50%Fe                  | -                       | -                         |               |          | • • • •      |