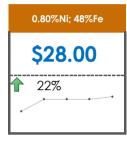

## **All Specifications**

| Specification                   | This Week<br>Base Price | Last Week<br>May 2nd Week |               | % Change | 5-Week Trend |
|---------------------------------|-------------------------|---------------------------|---------------|----------|--------------|
| 1.15%Ni; 38-40%Fe               | \$25.00                 | \$25.00                   | $\Rightarrow$ | 0%       | · · · · · ·  |
| 1.10%Ni; 40-50%Fe               | \$15.00                 | \$15.00                   | $\Rightarrow$ | 0%       |              |
| 0.90%Ni; 49%Fe                  | \$30.50                 | \$30.50                   | $\Rightarrow$ | 0%       |              |
| 0.90%Ni; 48%Fe;<br>5% max Al2O3 | \$28.00                 | \$28.00                   | $\Rightarrow$ | 0%       |              |
| 0.90%Ni; 48%Fe;<br>7% max Al2O3 | \$22.00                 | \$22.00                   | $\Rightarrow$ | 0%       | • • • • •    |
| 0.80%Ni; 49%Fe                  | \$29.50                 | \$29.50                   | $\Rightarrow$ | 0%       |              |
| 0.80%Ni; 48%Fe                  | \$28.00                 | \$23.00                   | 1             | 22%      |              |
| 0.70%Ni; 49%Fe                  | \$29.00                 | \$29.00                   | $\Rightarrow$ | 0%       | • • • • • •  |
| 0.70%Ni; 48%Fe                  |                         | -                         |               |          | • • • • •    |
| 0.60%Ni; 49%Fe                  | -                       | -                         |               |          | • • • • •    |
| 0.60%Ni; 48%Fe                  | -                       | -                         |               |          | • • • • •    |
| 0.60%Ni; 50%Fe                  | -                       | -                         |               |          | • • • •      |