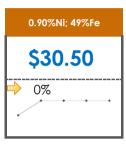

## **All Specifications**

| Specification                   | This Week<br>Base Price | Last Week<br>May 2nd Week |               | % Change | 5-Week Trend |
|---------------------------------|-------------------------|---------------------------|---------------|----------|--------------|
| 1.15%Ni; 38-40%Fe               | \$25.00                 | \$25.00                   | $\Rightarrow$ | 0%       | · · · · · ·  |
| 1.10%Ni; 40-50%Fe               | \$15.00                 | \$15.00                   | $\Rightarrow$ | 0%       |              |
| 0.90%Ni; 49%Fe                  | \$30.50                 | \$30.50                   | $\Rightarrow$ | 0%       |              |
| 0.90%Ni; 48%Fe;<br>5% max Al2O3 | \$28.00                 | \$28.00                   | $\Rightarrow$ | 0%       |              |
| 0.90%Ni; 48%Fe;<br>7% max Al2O3 | \$22.00                 | \$22.00                   | $\Rightarrow$ | 0%       | • • • • •    |
| 0.80%Ni; 49%Fe                  | \$29.50                 | \$29.50                   | $\Rightarrow$ | 0%       |              |
| 0.80%Ni; 48%Fe                  | \$28.00                 | \$23.00                   | 1             | 22%      |              |
| 0.70%Ni; 49%Fe                  | \$29.00                 | \$29.00                   | $\Rightarrow$ | 0%       | • • • • • •  |
| 0.70%Ni; 48%Fe                  |                         | -                         |               |          | • • • • •    |
| 0.60%Ni; 49%Fe                  | -                       | -                         |               |          | • • • • •    |
| 0.60%Ni; 48%Fe                  | -                       | -                         |               |          | • • • • •    |
| 0.60%Ni; 50%Fe                  | -                       | -                         |               |          | • • • •      |