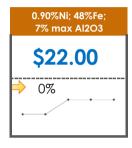

## **All Specifications**

| Specification                   | This Week<br>Base Price | Last Week<br>May 1st Week |               | % Change | 5-Week Trend |
|---------------------------------|-------------------------|---------------------------|---------------|----------|--------------|
| 1.15%Ni; 38-40%Fe               | \$25.00                 | \$25.00                   | $\Rightarrow$ | 0%       |              |
| 1.10%Ni; 40-50%Fe               | \$15.00                 | \$15.00                   | $\Rightarrow$ | 0%       |              |
| 0.90%Ni; 49%Fe                  | \$30.50                 | \$30.50                   | $\Rightarrow$ | 0%       |              |
| 0.90%Ni; 48%Fe;<br>5% max Al2O3 | \$28.00                 | \$28.00                   | $\Rightarrow$ | 0%       |              |
| 0.90%Ni; 48%Fe;<br>7% max Al2O3 | \$22.00                 | \$22.00                   | $\Rightarrow$ | 0%       | • • •        |
| 0.80%Ni; 49%Fe                  | \$29.50                 | \$29.50                   | $\Rightarrow$ | 0%       |              |
| 0.80%Ni; 48%Fe                  | \$23.00                 | \$23.00                   | <b>¬</b>      | 0%       |              |
| 0.70%Ni; 49%Fe                  | \$29.00                 | \$29.00                   | $\Rightarrow$ | 0%       | • • • •      |
| 0.70%Ni; 48%Fe                  |                         | -                         |               |          | • • • •      |
| 0.60%Ni; 49%Fe                  | -                       | -                         |               |          |              |
| 0.60%Ni; 48%Fe                  | -                       | -                         |               |          |              |
| 0.60%Ni; 50%Fe                  | -                       | -                         |               |          | • • •        |