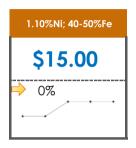

## **All Specifications**

| Specification                   | This Week<br>Base Price | Last Week<br>May 1st Week |               | % Change | 5-Week Trend |
|---------------------------------|-------------------------|---------------------------|---------------|----------|--------------|
| 1.15%Ni; 38-40%Fe               | \$25.00                 | \$25.00                   | $\Rightarrow$ | 0%       |              |
| 1.10%Ni; 40-50%Fe               | \$15.00                 | \$15.00                   | $\Rightarrow$ | 0%       |              |
| 0.90%Ni; 49%Fe                  | \$30.50                 | \$30.50                   | $\Rightarrow$ | 0%       |              |
| 0.90%Ni; 48%Fe;<br>5% max Al2O3 | \$28.00                 | \$28.00                   | $\Rightarrow$ | 0%       |              |
| 0.90%Ni; 48%Fe;<br>7% max Al2O3 | \$22.00                 | \$22.00                   | $\Rightarrow$ | 0%       | • • •        |
| 0.80%Ni; 49%Fe                  | \$29.50                 | \$29.50                   | $\Rightarrow$ | 0%       |              |
| 0.80%Ni; 48%Fe                  | \$23.00                 | \$23.00                   | <b>¬</b>      | 0%       |              |
| 0.70%Ni; 49%Fe                  | \$29.00                 | \$29.00                   | $\Rightarrow$ | 0%       | • • • •      |
| 0.70%Ni; 48%Fe                  |                         | -                         |               |          | • • • •      |
| 0.60%Ni; 49%Fe                  | -                       | -                         |               |          |              |
| 0.60%Ni; 48%Fe                  | -                       | -                         |               |          |              |
| 0.60%Ni; 50%Fe                  | -                       | -                         |               |          | • • •        |