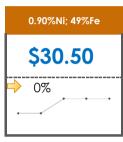

## **All Specifications**

| Specification                   | This Week<br>Base Price | Last Week<br>May 1st Week |               | % Change | 5-Week Trend |
|---------------------------------|-------------------------|---------------------------|---------------|----------|--------------|
| 1.15%Ni; 38-40%Fe               | \$25.00                 | \$25.00                   | $\Rightarrow$ | 0%       |              |
| 1.10%Ni; 40-50%Fe               | \$15.00                 | \$15.00                   | $\Rightarrow$ | 0%       |              |
| 0.90%Ni; 49%Fe                  | \$30.50                 | \$30.50                   | $\Rightarrow$ | 0%       |              |
| 0.90%Ni; 48%Fe;<br>5% max Al2O3 | \$28.00                 | \$28.00                   | $\Rightarrow$ | 0%       |              |
| 0.90%Ni; 48%Fe;<br>7% max Al2O3 | \$22.00                 | \$22.00                   | $\Rightarrow$ | 0%       | • • •        |
| 0.80%Ni; 49%Fe                  | \$29.50                 | \$29.50                   | $\Rightarrow$ | 0%       |              |
| 0.80%Ni; 48%Fe                  | \$23.00                 | \$23.00                   | <b>¬</b>      | 0%       |              |
| 0.70%Ni; 49%Fe                  | \$29.00                 | \$29.00                   | $\Rightarrow$ | 0%       | • • • •      |
| 0.70%Ni; 48%Fe                  |                         | -                         |               |          | • • • •      |
| 0.60%Ni; 49%Fe                  | -                       | -                         |               |          |              |
| 0.60%Ni; 48%Fe                  | -                       | -                         |               |          |              |
| 0.60%Ni; 50%Fe                  | -                       | -                         |               |          | • • •        |