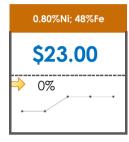

## **All Specifications**

| Specification                   | This Week<br>Base Price | Last Week<br>May 1st Week |               | % Change | 5-Week Trend |
|---------------------------------|-------------------------|---------------------------|---------------|----------|--------------|
| 1.15%Ni; 38-40%Fe               | \$25.00                 | \$25.00                   | $\Rightarrow$ | 0%       |              |
| 1.10%Ni; 40-50%Fe               | \$15.00                 | \$15.00                   | $\Rightarrow$ | 0%       |              |
| 0.90%Ni; 49%Fe                  | \$30.50                 | \$30.50                   | $\Rightarrow$ | 0%       |              |
| 0.90%Ni; 48%Fe;<br>5% max Al2O3 | \$28.00                 | \$28.00                   | $\Rightarrow$ | 0%       |              |
| 0.90%Ni; 48%Fe;<br>7% max Al2O3 | \$22.00                 | \$22.00                   | $\Rightarrow$ | 0%       | • • •        |
| 0.80%Ni; 49%Fe                  | \$29.50                 | \$29.50                   | $\Rightarrow$ | 0%       |              |
| 0.80%Ni; 48%Fe                  | \$23.00                 | \$23.00                   | <b>¬</b>      | 0%       |              |
| 0.70%Ni; 49%Fe                  | \$29.00                 | \$29.00                   | $\Rightarrow$ | 0%       | • • • •      |
| 0.70%Ni; 48%Fe                  |                         | -                         |               |          | • • • •      |
| 0.60%Ni; 49%Fe                  | -                       | -                         |               |          |              |
| 0.60%Ni; 48%Fe                  | -                       | -                         |               |          |              |
| 0.60%Ni; 50%Fe                  | -                       | -                         |               |          | • • •        |