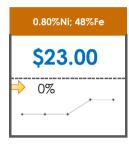

## **All Specifications**

| Specification                   | This Week<br>Base Price | Last Week<br>April 25-29 |               | % Change | 5-Week Trend |
|---------------------------------|-------------------------|--------------------------|---------------|----------|--------------|
| 1.15%Ni; 38-40%Fe               | \$25.00                 | \$25.00                  | $\Rightarrow$ | 0%       |              |
| 1.10%Ni; 40-50%Fe               | \$15.00                 | \$15.00                  | $\Rightarrow$ | 0%       |              |
| 0.90%Ni; 49%Fe                  | \$30.50                 | \$30.50                  | <b>→</b>      | 0%       |              |
| 0.90%Ni; 48%Fe;<br>5% max Al2O3 | \$28.00                 | \$28.00                  | $\Rightarrow$ | 0%       |              |
| 0.90%Ni; 48%Fe;<br>7% max Al2O3 | \$22.00                 | \$22.00                  | $\Rightarrow$ | 0%       | • • • •      |
| 0.80%Ni; 48%Fe                  | \$29.50                 | \$29.50                  | $\Rightarrow$ | 0%       |              |
| 0.80%Ni; 49%Fe                  | \$23.00                 | \$23.00                  | $\Rightarrow$ | 0%       | • • • • •    |
| 0.60%Ni; 48%Fe                  | -                       | -                        |               |          | • • • • •    |
| 0.60%Ni; 49%Fe                  | -                       | -                        |               |          | • • • •      |
| 0.60%Ni; 50%Fe                  | -                       | -                        |               |          |              |