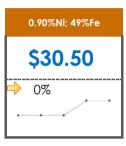

## **All Specifications**

| Specification                   | This Week<br>Base Price | Last Week<br>April 25-29 |               | % Change | 5-Week Trend |
|---------------------------------|-------------------------|--------------------------|---------------|----------|--------------|
| 1.15%Ni; 38-40%Fe               | \$25.00                 | \$25.00                  | $\Rightarrow$ | 0%       |              |
| 1.10%Ni; 40-50%Fe               | \$15.00                 | \$15.00                  | $\Rightarrow$ | 0%       |              |
| 0.90%Ni; 49%Fe                  | \$30.50                 | \$30.50                  | <b>→</b>      | 0%       |              |
| 0.90%Ni; 48%Fe;<br>5% max Al2O3 | \$28.00                 | \$28.00                  | $\Rightarrow$ | 0%       |              |
| 0.90%Ni; 48%Fe;<br>7% max Al2O3 | \$22.00                 | \$22.00                  | $\Rightarrow$ | 0%       | • • • •      |
| 0.80%Ni; 48%Fe                  | \$29.50                 | \$29.50                  | $\Rightarrow$ | 0%       |              |
| 0.80%Ni; 49%Fe                  | \$23.00                 | \$23.00                  | $\Rightarrow$ | 0%       | • • • • •    |
| 0.60%Ni; 48%Fe                  | -                       | -                        |               |          | • • • • •    |
| 0.60%Ni; 49%Fe                  | -                       | -                        |               |          | • • • •      |
| 0.60%Ni; 50%Fe                  | -                       | -                        |               |          |              |