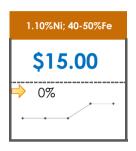

## **All Specifications**

| Specification                   | This Week<br>Base Price | Last Week<br>April 25-29 |               | % Change | 5-Week Trend |
|---------------------------------|-------------------------|--------------------------|---------------|----------|--------------|
| 1.15%Ni; 38-40%Fe               | \$25.00                 | \$25.00                  | $\Rightarrow$ | 0%       |              |
| 1.10%Ni; 40-50%Fe               | \$15.00                 | \$15.00                  | $\Rightarrow$ | 0%       |              |
| 0.90%Ni; 49%Fe                  | \$30.50                 | \$30.50                  | <b>→</b>      | 0%       |              |
| 0.90%Ni; 48%Fe;<br>5% max Al2O3 | \$28.00                 | \$28.00                  | $\Rightarrow$ | 0%       |              |
| 0.90%Ni; 48%Fe;<br>7% max Al2O3 | \$22.00                 | \$22.00                  | $\Rightarrow$ | 0%       | • • • •      |
| 0.80%Ni; 48%Fe                  | \$29.50                 | \$29.50                  | $\Rightarrow$ | 0%       |              |
| 0.80%Ni; 49%Fe                  | \$23.00                 | \$23.00                  | $\Rightarrow$ | 0%       | • • • • •    |
| 0.60%Ni; 48%Fe                  | -                       | -                        |               |          | • • • • •    |
| 0.60%Ni; 49%Fe                  | -                       | -                        |               |          | • • • •      |
| 0.60%Ni; 50%Fe                  | -                       | -                        |               |          |              |