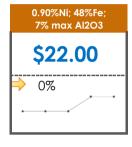

## **All Specifications**

| Specification                   | This Week<br>Base Price | Last Week<br>April 25-29 |               | % Change | 5-Week Trend |
|---------------------------------|-------------------------|--------------------------|---------------|----------|--------------|
| 1.15%Ni; 38-40%Fe               | \$25.00                 | \$25.00                  | $\Rightarrow$ | 0%       |              |
| 1.10%Ni; 40-50%Fe               | \$15.00                 | \$15.00                  | $\Rightarrow$ | 0%       |              |
| 0.90%Ni; 49%Fe                  | \$30.50                 | \$30.50                  | <b>→</b>      | 0%       |              |
| 0.90%Ni; 48%Fe;<br>5% max Al2O3 | \$28.00                 | \$28.00                  | $\Rightarrow$ | 0%       |              |
| 0.90%Ni; 48%Fe;<br>7% max Al2O3 | \$22.00                 | \$22.00                  | $\Rightarrow$ | 0%       | • • • •      |
| 0.80%Ni; 48%Fe                  | \$29.50                 | \$29.50                  | $\Rightarrow$ | 0%       |              |
| 0.80%Ni; 49%Fe                  | \$23.00                 | \$23.00                  | $\Rightarrow$ | 0%       | • • • • •    |
| 0.60%Ni; 48%Fe                  | -                       | -                        |               |          | • • • • •    |
| 0.60%Ni; 49%Fe                  | -                       | -                        |               |          | • • • •      |
| 0.60%Ni; 50%Fe                  | -                       | -                        |               |          |              |