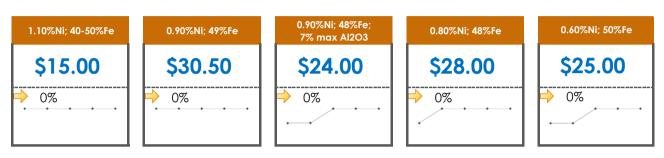

## **Key Specifications**

## **All Specifications**

| Specification                   | This Week<br>Base Price | Last Week<br>June 4th Week |               | % Change | 5-Week Trend |
|---------------------------------|-------------------------|----------------------------|---------------|----------|--------------|
| 1.15%Ni; 38-40%Fe               | \$25.00                 | \$25.00                    | $\Rightarrow$ | 0%       | • • • • •    |
| 1.10%Ni; 40-50%Fe               | \$15.00                 | \$15.00                    | $\Rightarrow$ | 0%       | • • • • •    |
| 0.90%Ni; 49%Fe                  | \$30.50                 | \$30.50                    | $\rightarrow$ | 0%       | • • • • •    |
| 0.90%Ni; 48%Fe;<br>5% max Al2O3 | \$30.00                 | \$30.00                    | ⇒             | 0%       |              |
| 0.90%Ni; 48%Fe;<br>7% max Al2O3 | \$24.00                 | \$24.00                    | ⇒             | 0%       | • • • • • •  |
| 0.80%Ni; 49%Fe                  | \$29.50                 | \$29.50                    | $\Rightarrow$ | 0%       |              |
| 0.80%Ni; 48%Fe                  | \$28.00                 | \$28.00                    | $\Rightarrow$ | 0%       |              |
| 0.70%Ni; 49%Fe                  | \$27.00                 | \$27.00                    | $\Rightarrow$ | 0%       | • • • • • •  |
| 0.70%Ni; 48%Fe                  |                         | -                          |               |          | • • • • • •  |
| 0.60%Ni; 50%Fe                  | \$25.00                 | \$25.00                    | $\Rightarrow$ | 0%       | • • • • •    |
| 0.60%Ni; 49%Fe                  | -                       | -                          |               |          | • • • • •    |
| 0.60%Ni; 48%Fe                  | \$19.00                 | \$19.00                    | $\Rightarrow$ | 0%       | • • • • •    |