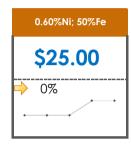

## **All Specifications**

| Specification                   | This Week<br>Base Price | Last Week<br>June 3rd Week |               | % Change | 5-Week Trend                            |
|---------------------------------|-------------------------|----------------------------|---------------|----------|-----------------------------------------|
| 1.15%Ni; 38-40%Fe               | \$25.00                 | \$25.00                    | $\Rightarrow$ | 0%       | • • • •                                 |
| 1.10%Ni; 40-50%Fe               | \$15.00                 | \$15.00                    | $\Rightarrow$ | 0%       | • • • • •                               |
| 0.90%Ni; 49%Fe                  | \$30.50                 | \$30.50                    | $\Rightarrow$ | 0%       |                                         |
| 0.90%Ni; 48%Fe;<br>5% max Al2O3 | \$30.00                 | \$30.00                    | $\Rightarrow$ | 0%       |                                         |
| 0.90%Ni; 48%Fe;<br>7% max Al2O3 | \$24.00                 | \$24.00                    | $\Rightarrow$ | 0%       |                                         |
| 0.80%Ni; 49%Fe                  | \$29.50                 | \$29.50                    |               | 0%       | , , , , ,                               |
| 0.80%Ni; 48%Fe                  | \$28.00                 | \$28.00                    | $\Rightarrow$ | 0%       | • • • • • • • • • • • • • • • • • • • • |
| 0.70%Ni; 49%Fe                  | \$27.00                 | \$27.00                    | $\Rightarrow$ | 0%       | • • • • •                               |
| 0.70%Ni; 48%Fe                  |                         | -                          |               |          | • • • • •                               |
| 0.60%Ni; 50%Fe                  | \$25.00                 | \$25.00                    | $\Rightarrow$ | 0%       | • • • • •                               |
| 0.60%Ni; 49%Fe                  | •                       | -                          |               |          | • • • •                                 |
| 0.60%Ni; 48%Fe                  | -                       | -                          |               |          | • • • •                                 |