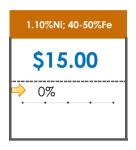

## **All Specifications**

| Specification                   | This Week<br>Base Price | Last Week<br>June 3rd Week |               | % Change | 5-Week Trend                            |
|---------------------------------|-------------------------|----------------------------|---------------|----------|-----------------------------------------|
| 1.15%Ni; 38-40%Fe               | \$25.00                 | \$25.00                    | $\Rightarrow$ | 0%       | • • • •                                 |
| 1.10%Ni; 40-50%Fe               | \$15.00                 | \$15.00                    | $\Rightarrow$ | 0%       | • • • • •                               |
| 0.90%Ni; 49%Fe                  | \$30.50                 | \$30.50                    | $\Rightarrow$ | 0%       |                                         |
| 0.90%Ni; 48%Fe;<br>5% max Al2O3 | \$30.00                 | \$30.00                    | $\Rightarrow$ | 0%       |                                         |
| 0.90%Ni; 48%Fe;<br>7% max Al2O3 | \$24.00                 | \$24.00                    | $\Rightarrow$ | 0%       |                                         |
| 0.80%Ni; 49%Fe                  | \$29.50                 | \$29.50                    |               | 0%       | , , , , ,                               |
| 0.80%Ni; 48%Fe                  | \$28.00                 | \$28.00                    | $\Rightarrow$ | 0%       | • • • • • • • • • • • • • • • • • • • • |
| 0.70%Ni; 49%Fe                  | \$27.00                 | \$27.00                    | $\Rightarrow$ | 0%       | • • • • •                               |
| 0.70%Ni; 48%Fe                  |                         | -                          |               |          | • • • • •                               |
| 0.60%Ni; 50%Fe                  | \$25.00                 | \$25.00                    | $\Rightarrow$ | 0%       | • • • • •                               |
| 0.60%Ni; 49%Fe                  | •                       | -                          |               |          | • • • •                                 |
| 0.60%Ni; 48%Fe                  | -                       | -                          |               |          | • • • •                                 |