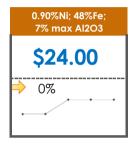

## **All Specifications**

| Specification                   | This Week<br>Base Price | Last Week<br>June 3rd Week |               | % Change | 5-Week Trend                            |
|---------------------------------|-------------------------|----------------------------|---------------|----------|-----------------------------------------|
| 1.15%Ni; 38-40%Fe               | \$25.00                 | \$25.00                    | $\Rightarrow$ | 0%       | • • • •                                 |
| 1.10%Ni; 40-50%Fe               | \$15.00                 | \$15.00                    | $\Rightarrow$ | 0%       | • • • • •                               |
| 0.90%Ni; 49%Fe                  | \$30.50                 | \$30.50                    | $\Rightarrow$ | 0%       |                                         |
| 0.90%Ni; 48%Fe;<br>5% max Al2O3 | \$30.00                 | \$30.00                    | $\Rightarrow$ | 0%       |                                         |
| 0.90%Ni; 48%Fe;<br>7% max Al2O3 | \$24.00                 | \$24.00                    | $\Rightarrow$ | 0%       |                                         |
| 0.80%Ni; 49%Fe                  | \$29.50                 | \$29.50                    |               | 0%       | , , , , ,                               |
| 0.80%Ni; 48%Fe                  | \$28.00                 | \$28.00                    | $\Rightarrow$ | 0%       | • • • • • • • • • • • • • • • • • • • • |
| 0.70%Ni; 49%Fe                  | \$27.00                 | \$27.00                    | $\Rightarrow$ | 0%       | • • • • •                               |
| 0.70%Ni; 48%Fe                  |                         | -                          |               |          | • • • • •                               |
| 0.60%Ni; 50%Fe                  | \$25.00                 | \$25.00                    | $\Rightarrow$ | 0%       | • • • • •                               |
| 0.60%Ni; 49%Fe                  | •                       | -                          |               |          | • • • •                                 |
| 0.60%Ni; 48%Fe                  | -                       | -                          |               |          | • • • •                                 |