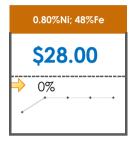

## **All Specifications**

| Specification                   | This Week<br>Base Price | Last Week<br>June 3rd Week |               | % Change | 5-Week Trend                            |
|---------------------------------|-------------------------|----------------------------|---------------|----------|-----------------------------------------|
| 1.15%Ni; 38-40%Fe               | \$25.00                 | \$25.00                    | $\Rightarrow$ | 0%       | • • • •                                 |
| 1.10%Ni; 40-50%Fe               | \$15.00                 | \$15.00                    | $\Rightarrow$ | 0%       | • • • • •                               |
| 0.90%Ni; 49%Fe                  | \$30.50                 | \$30.50                    | $\Rightarrow$ | 0%       |                                         |
| 0.90%Ni; 48%Fe;<br>5% max Al2O3 | \$30.00                 | \$30.00                    | $\Rightarrow$ | 0%       |                                         |
| 0.90%Ni; 48%Fe;<br>7% max Al2O3 | \$24.00                 | \$24.00                    | $\Rightarrow$ | 0%       |                                         |
| 0.80%Ni; 49%Fe                  | \$29.50                 | \$29.50                    |               | 0%       | , , , , ,                               |
| 0.80%Ni; 48%Fe                  | \$28.00                 | \$28.00                    | $\Rightarrow$ | 0%       | • • • • • • • • • • • • • • • • • • • • |
| 0.70%Ni; 49%Fe                  | \$27.00                 | \$27.00                    | $\Rightarrow$ | 0%       | • • • • •                               |
| 0.70%Ni; 48%Fe                  |                         | -                          |               |          | • • • • •                               |
| 0.60%Ni; 50%Fe                  | \$25.00                 | \$25.00                    | $\Rightarrow$ | 0%       | • • • • •                               |
| 0.60%Ni; 49%Fe                  | •                       | -                          |               |          | • • • •                                 |
| 0.60%Ni; 48%Fe                  | -                       | -                          |               |          | • • • •                                 |