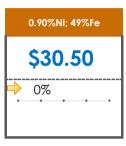

## **All Specifications**

| Specification                   | This Week<br>Base Price | Last Week<br>June 3rd Week |               | % Change | 5-Week Trend                            |
|---------------------------------|-------------------------|----------------------------|---------------|----------|-----------------------------------------|
| 1.15%Ni; 38-40%Fe               | \$25.00                 | \$25.00                    | $\Rightarrow$ | 0%       | • • • •                                 |
| 1.10%Ni; 40-50%Fe               | \$15.00                 | \$15.00                    | $\Rightarrow$ | 0%       | • • • • •                               |
| 0.90%Ni; 49%Fe                  | \$30.50                 | \$30.50                    | $\Rightarrow$ | 0%       |                                         |
| 0.90%Ni; 48%Fe;<br>5% max Al2O3 | \$30.00                 | \$30.00                    | $\Rightarrow$ | 0%       |                                         |
| 0.90%Ni; 48%Fe;<br>7% max Al2O3 | \$24.00                 | \$24.00                    | $\Rightarrow$ | 0%       |                                         |
| 0.80%Ni; 49%Fe                  | \$29.50                 | \$29.50                    |               | 0%       | , , , , ,                               |
| 0.80%Ni; 48%Fe                  | \$28.00                 | \$28.00                    | $\Rightarrow$ | 0%       | • • • • • • • • • • • • • • • • • • • • |
| 0.70%Ni; 49%Fe                  | \$27.00                 | \$27.00                    | $\Rightarrow$ | 0%       | • • • • •                               |
| 0.70%Ni; 48%Fe                  |                         | -                          |               |          | • • • • •                               |
| 0.60%Ni; 50%Fe                  | \$25.00                 | \$25.00                    | $\Rightarrow$ | 0%       | • • • • •                               |
| 0.60%Ni; 49%Fe                  | •                       | -                          |               |          | • • • •                                 |
| 0.60%Ni; 48%Fe                  | -                       | -                          |               |          | • • • •                                 |