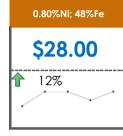

## **All Specifications**

| Specification                   | This Week<br>Base Price | Last Week<br>June 2nd Week |               | % Change | 5-Week Trend |
|---------------------------------|-------------------------|----------------------------|---------------|----------|--------------|
| 1.15%Ni; 38-40%Fe               | \$25.00                 | \$25.00                    | $\Rightarrow$ | 0%       | • • • •      |
| 1.10%Ni; 40-50%Fe               | \$15.00                 | \$15.00                    | $\Rightarrow$ | 0%       | • • • •      |
| 0.90%Ni; 49%Fe                  | \$30.50                 | \$30.50                    | $\Rightarrow$ | 0%       |              |
| 0.90%Ni; 48%Fe;<br>5% max Al2O3 | \$30.00                 | \$30.00                    | $\Rightarrow$ | 0%       |              |
| 0.90%Ni; 48%Fe;<br>7% max Al2O3 | \$24.00                 | \$24.00                    | $\Rightarrow$ | 0%       | • • • • •    |
| 0.80%Ni; 49%Fe                  | \$29.50                 | \$29.50                    | $\Rightarrow$ | 0%       |              |
| 0.80%Ni; 48%Fe                  | \$28.00                 | \$25.00                    | 1             | 12%      | • • • • •    |
| 0.70%Ni; 49%Fe                  | \$27.00                 | \$29.00                    | 4             | -7%      | • • • • •    |
| 0.70%Ni; 48%Fe                  |                         | -                          |               |          | • • • • •    |
| 0.60%Ni; 49%Fe                  | -                       | -                          |               |          | • • • •      |
| 0.60%Ni; 48%Fe                  | -                       | -                          |               |          | • • • • •    |
| 0.60%Ni; 50%Fe                  | -                       | -                          |               |          | • • • • •    |