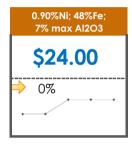

## **All Specifications**

| Specification                   | This Week<br>Base Price | Last Week<br>June 2nd Week |               | % Change | 5-Week Trend |
|---------------------------------|-------------------------|----------------------------|---------------|----------|--------------|
| 1.15%Ni; 38-40%Fe               | \$25.00                 | \$25.00                    | $\Rightarrow$ | 0%       | • • • •      |
| 1.10%Ni; 40-50%Fe               | \$15.00                 | \$15.00                    | $\Rightarrow$ | 0%       | • • • •      |
| 0.90%Ni; 49%Fe                  | \$30.50                 | \$30.50                    | $\Rightarrow$ | 0%       |              |
| 0.90%Ni; 48%Fe;<br>5% max Al2O3 | \$30.00                 | \$30.00                    | $\Rightarrow$ | 0%       |              |
| 0.90%Ni; 48%Fe;<br>7% max Al2O3 | \$24.00                 | \$24.00                    | $\Rightarrow$ | 0%       | • • • • •    |
| 0.80%Ni; 49%Fe                  | \$29.50                 | \$29.50                    | $\Rightarrow$ | 0%       |              |
| 0.80%Ni; 48%Fe                  | \$28.00                 | \$25.00                    | 1             | 12%      | • • • • •    |
| 0.70%Ni; 49%Fe                  | \$27.00                 | \$29.00                    | 4             | -7%      | • • • • •    |
| 0.70%Ni; 48%Fe                  |                         | -                          |               |          | • • • • •    |
| 0.60%Ni; 49%Fe                  | -                       | -                          |               |          | • • • •      |
| 0.60%Ni; 48%Fe                  | -                       | -                          |               |          | • • • • •    |
| 0.60%Ni; 50%Fe                  | -                       | -                          |               |          | • • • • •    |