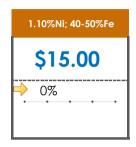

## **All Specifications**

| Specification                   | This Week<br>Base Price | Last Week<br>June 2nd Week |               | % Change | 5-Week Trend |
|---------------------------------|-------------------------|----------------------------|---------------|----------|--------------|
| 1.15%Ni; 38-40%Fe               | \$25.00                 | \$25.00                    | $\Rightarrow$ | 0%       | • • • •      |
| 1.10%Ni; 40-50%Fe               | \$15.00                 | \$15.00                    | $\Rightarrow$ | 0%       | • • • •      |
| 0.90%Ni; 49%Fe                  | \$30.50                 | \$30.50                    | $\Rightarrow$ | 0%       |              |
| 0.90%Ni; 48%Fe;<br>5% max Al2O3 | \$30.00                 | \$30.00                    | $\Rightarrow$ | 0%       |              |
| 0.90%Ni; 48%Fe;<br>7% max Al2O3 | \$24.00                 | \$24.00                    | $\Rightarrow$ | 0%       | • • • • •    |
| 0.80%Ni; 49%Fe                  | \$29.50                 | \$29.50                    | $\Rightarrow$ | 0%       |              |
| 0.80%Ni; 48%Fe                  | \$28.00                 | \$25.00                    | 1             | 12%      | • • • • •    |
| 0.70%Ni; 49%Fe                  | \$27.00                 | \$29.00                    | 4             | -7%      | • • • • •    |
| 0.70%Ni; 48%Fe                  |                         | -                          |               |          | • • • • •    |
| 0.60%Ni; 49%Fe                  | -                       | -                          |               |          | • • • •      |
| 0.60%Ni; 48%Fe                  | -                       | -                          |               |          | • • • • •    |
| 0.60%Ni; 50%Fe                  | -                       | -                          |               |          | • • • • •    |