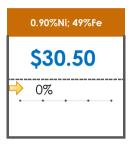

## **All Specifications**

| Specification                   | This Week<br>Base Price | Last Week<br>June 2nd Week |               | % Change | 5-Week Trend |
|---------------------------------|-------------------------|----------------------------|---------------|----------|--------------|
| 1.15%Ni; 38-40%Fe               | \$25.00                 | \$25.00                    | $\Rightarrow$ | 0%       | • • • •      |
| 1.10%Ni; 40-50%Fe               | \$15.00                 | \$15.00                    | $\Rightarrow$ | 0%       | • • • •      |
| 0.90%Ni; 49%Fe                  | \$30.50                 | \$30.50                    | $\Rightarrow$ | 0%       |              |
| 0.90%Ni; 48%Fe;<br>5% max Al2O3 | \$30.00                 | \$30.00                    | $\Rightarrow$ | 0%       |              |
| 0.90%Ni; 48%Fe;<br>7% max Al2O3 | \$24.00                 | \$24.00                    | $\Rightarrow$ | 0%       | • • • • •    |
| 0.80%Ni; 49%Fe                  | \$29.50                 | \$29.50                    | $\Rightarrow$ | 0%       |              |
| 0.80%Ni; 48%Fe                  | \$28.00                 | \$25.00                    | 1             | 12%      | • • • • •    |
| 0.70%Ni; 49%Fe                  | \$27.00                 | \$29.00                    | 4             | -7%      | • • • • •    |
| 0.70%Ni; 48%Fe                  |                         | -                          |               |          | • • • • •    |
| 0.60%Ni; 49%Fe                  | -                       | -                          |               |          | • • • •      |
| 0.60%Ni; 48%Fe                  | -                       | -                          |               |          | • • • • •    |
| 0.60%Ni; 50%Fe                  | -                       | -                          |               |          | • • • • •    |