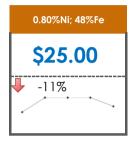

## **All Specifications**

| Specification                   | This Week<br>Base Price | Last Week<br>June 1st Week |               | % Change | 5-Week Trend |
|---------------------------------|-------------------------|----------------------------|---------------|----------|--------------|
| 1.15%Ni; 38-40%Fe               | \$25.00                 | \$25.00                    | $\Rightarrow$ | 0%       | • • • •      |
| 1.10%Ni; 40-50%Fe               | \$15.00                 | \$15.00                    | $\Rightarrow$ | 0%       | • • • •      |
| 0.90%Ni; 49%Fe                  | \$30.50                 | \$30.50                    | $\Rightarrow$ | 0%       |              |
| 0.90%Ni; 48%Fe;<br>5% max Al2O3 | \$30.00                 | \$30.00                    | $\Rightarrow$ | 0%       | /            |
| 0.90%Ni; 48%Fe;<br>7% max Al2O3 | \$24.00                 | \$24.00                    | $\Rightarrow$ | 0%       | • • •        |
| 0.80%Ni; 49%Fe                  | \$29.50                 | \$29.50                    | $\Rightarrow$ | 0%       |              |
| 0.80%Ni; 48%Fe                  | \$25.00                 | \$28.00                    | 4             | -11%     | • • • •      |
| 0.70%Ni; 49%Fe                  | \$29.00                 | \$29.00                    | $\Rightarrow$ | 0%       | • • • •      |
| 0.70%Ni; 48%Fe                  |                         | -                          |               |          |              |
| 0.60%Ni; 49%Fe                  | -                       | -                          |               |          | • • •        |
| 0.60%Ni; 48%Fe                  | -                       | -                          |               |          |              |
| 0.60%Ni; 50%Fe                  | -                       | -                          |               |          | • • • •      |