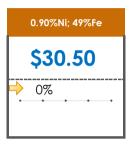

## **All Specifications**

| Specification                   | This Week<br>Base Price | Last Week<br>June 1st Week |               | % Change | 5-Week Trend |
|---------------------------------|-------------------------|----------------------------|---------------|----------|--------------|
| 1.15%Ni; 38-40%Fe               | \$25.00                 | \$25.00                    | $\Rightarrow$ | 0%       | • • • •      |
| 1.10%Ni; 40-50%Fe               | \$15.00                 | \$15.00                    | $\Rightarrow$ | 0%       | • • • •      |
| 0.90%Ni; 49%Fe                  | \$30.50                 | \$30.50                    | $\Rightarrow$ | 0%       |              |
| 0.90%Ni; 48%Fe;<br>5% max Al2O3 | \$30.00                 | \$30.00                    | $\Rightarrow$ | 0%       | /            |
| 0.90%Ni; 48%Fe;<br>7% max Al2O3 | \$24.00                 | \$24.00                    | $\Rightarrow$ | 0%       | • • •        |
| 0.80%Ni; 49%Fe                  | \$29.50                 | \$29.50                    | $\Rightarrow$ | 0%       |              |
| 0.80%Ni; 48%Fe                  | \$25.00                 | \$28.00                    | 4             | -11%     | • • • •      |
| 0.70%Ni; 49%Fe                  | \$29.00                 | \$29.00                    | $\Rightarrow$ | 0%       | • • • •      |
| 0.70%Ni; 48%Fe                  |                         | -                          |               |          |              |
| 0.60%Ni; 49%Fe                  | -                       | -                          |               |          | • • •        |
| 0.60%Ni; 48%Fe                  | -                       | -                          |               |          |              |
| 0.60%Ni; 50%Fe                  | -                       | -                          |               |          | • • • •      |