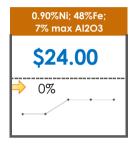

## **All Specifications**

| Specification                   | This Week<br>Base Price | Last Week<br>June 1st Week |               | % Change | 5-Week Trend |
|---------------------------------|-------------------------|----------------------------|---------------|----------|--------------|
| 1.15%Ni; 38-40%Fe               | \$25.00                 | \$25.00                    | $\Rightarrow$ | 0%       | • • • •      |
| 1.10%Ni; 40-50%Fe               | \$15.00                 | \$15.00                    | $\Rightarrow$ | 0%       | • • • •      |
| 0.90%Ni; 49%Fe                  | \$30.50                 | \$30.50                    | $\Rightarrow$ | 0%       |              |
| 0.90%Ni; 48%Fe;<br>5% max Al2O3 | \$30.00                 | \$30.00                    | $\Rightarrow$ | 0%       | /            |
| 0.90%Ni; 48%Fe;<br>7% max Al2O3 | \$24.00                 | \$24.00                    | $\Rightarrow$ | 0%       | • • •        |
| 0.80%Ni; 49%Fe                  | \$29.50                 | \$29.50                    | $\Rightarrow$ | 0%       |              |
| 0.80%Ni; 48%Fe                  | \$25.00                 | \$28.00                    | 4             | -11%     | • • • •      |
| 0.70%Ni; 49%Fe                  | \$29.00                 | \$29.00                    | $\Rightarrow$ | 0%       | • • • •      |
| 0.70%Ni; 48%Fe                  |                         | -                          |               |          |              |
| 0.60%Ni; 49%Fe                  | -                       | -                          |               |          | • • •        |
| 0.60%Ni; 48%Fe                  | -                       | -                          |               |          |              |
| 0.60%Ni; 50%Fe                  | -                       | -                          |               |          | • • • •      |