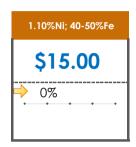

## **All Specifications**

| Specification                   | This Week<br>Base Price | Last Week<br>June 1st Week |               | % Change | 5-Week Trend |
|---------------------------------|-------------------------|----------------------------|---------------|----------|--------------|
| 1.15%Ni; 38-40%Fe               | \$25.00                 | \$25.00                    | $\Rightarrow$ | 0%       | • • • •      |
| 1.10%Ni; 40-50%Fe               | \$15.00                 | \$15.00                    | $\Rightarrow$ | 0%       | • • • •      |
| 0.90%Ni; 49%Fe                  | \$30.50                 | \$30.50                    | $\Rightarrow$ | 0%       |              |
| 0.90%Ni; 48%Fe;<br>5% max Al2O3 | \$30.00                 | \$30.00                    | $\Rightarrow$ | 0%       | /            |
| 0.90%Ni; 48%Fe;<br>7% max Al2O3 | \$24.00                 | \$24.00                    | $\Rightarrow$ | 0%       | • • •        |
| 0.80%Ni; 49%Fe                  | \$29.50                 | \$29.50                    | $\Rightarrow$ | 0%       |              |
| 0.80%Ni; 48%Fe                  | \$25.00                 | \$28.00                    | 4             | -11%     | • • • •      |
| 0.70%Ni; 49%Fe                  | \$29.00                 | \$29.00                    | $\Rightarrow$ | 0%       | • • • •      |
| 0.70%Ni; 48%Fe                  |                         | -                          |               |          |              |
| 0.60%Ni; 49%Fe                  | -                       | -                          |               |          | • • •        |
| 0.60%Ni; 48%Fe                  | -                       | -                          |               |          |              |
| 0.60%Ni; 50%Fe                  | -                       | -                          |               |          | • • • •      |