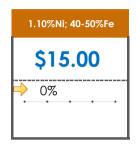

## **All Specifications**

| Specification                    | This Week<br>Base Price | Last Week<br>July 3rd Week |               | % Change | 5-Week Trend |
|----------------------------------|-------------------------|----------------------------|---------------|----------|--------------|
| 1.15%Ni; 38-40%Fe                | \$25.00                 | \$25.00                    | $\Rightarrow$ | 0%       | • • • •      |
| 1.10%Ni; 40-50%Fe                | \$15.00                 | \$15.00                    | $\Rightarrow$ | 0%       | • • • • •    |
| 0.90%Ni; 49%Fe                   | \$30.50                 | \$30.50                    | $\Rightarrow$ | 0%       |              |
| 0.90%Ni; 48%Fe;<br>5% max Al2O3  | \$30.00                 | \$30.00                    | $\Rightarrow$ | 0%       | • • • •      |
| 0.90%Ni; 48%Fe;<br>7% max Al2O3  | \$24.00                 | \$24.00                    | $\Rightarrow$ | 0%       | • • • •      |
| 0.80%Ni; 49%Fe                   | \$29.50                 | \$29.50                    | $\Rightarrow$ | 0%       |              |
| 0.80%Ni; 48%Fe                   | \$28.00                 | \$27.50                    | 1             | 2%       | • • • • •    |
| 0.70%Ni; 49%Fe                   | \$27.00                 | \$27.00                    | $\Rightarrow$ | 0%       |              |
| 0.70%Ni; 48%Fe                   | \$15.50                 | \$15.50                    | $\Rightarrow$ | 0%       | • • • • • •  |
| 0.60%Ni; 50%Fe                   | \$25.00                 | \$25.00                    | $\Rightarrow$ | 0%       | • • • • •    |
| 0.60%Ni; 49%Fe ;<br>8% max Al2O3 | \$11.25                 | \$11.25                    | $\Rightarrow$ | 0%       | • • • • •    |
| 0.60%Ni; 48%Fe                   | \$19.00                 | \$19.00                    | $\Rightarrow$ | 0%       | • • • • •    |