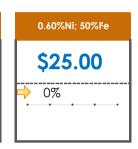

## **All Specifications**

| Specification                    | This Week<br>Base Price | Last Week<br>July 3rd Week |               | % Change | 5-Week Trend |
|----------------------------------|-------------------------|----------------------------|---------------|----------|--------------|
| 1.15%Ni; 38-40%Fe                | \$25.00                 | \$25.00                    | $\Rightarrow$ | 0%       | • • • •      |
| 1.10%Ni; 40-50%Fe                | \$15.00                 | \$15.00                    | $\Rightarrow$ | 0%       | • • • • •    |
| 0.90%Ni; 49%Fe                   | \$30.50                 | \$30.50                    | $\Rightarrow$ | 0%       |              |
| 0.90%Ni; 48%Fe;<br>5% max Al2O3  | \$30.00                 | \$30.00                    | $\Rightarrow$ | 0%       | • • • •      |
| 0.90%Ni; 48%Fe;<br>7% max Al2O3  | \$24.00                 | \$24.00                    | $\Rightarrow$ | 0%       | • • • •      |
| 0.80%Ni; 49%Fe                   | \$29.50                 | \$29.50                    | $\Rightarrow$ | 0%       |              |
| 0.80%Ni; 48%Fe                   | \$28.00                 | \$27.50                    | 1             | 2%       | • • • • •    |
| 0.70%Ni; 49%Fe                   | \$27.00                 | \$27.00                    | $\Rightarrow$ | 0%       |              |
| 0.70%Ni; 48%Fe                   | \$15.50                 | \$15.50                    | $\Rightarrow$ | 0%       | • • • • • •  |
| 0.60%Ni; 50%Fe                   | \$25.00                 | \$25.00                    | $\Rightarrow$ | 0%       | • • • • •    |
| 0.60%Ni; 49%Fe ;<br>8% max Al2O3 | \$11.25                 | \$11.25                    | $\Rightarrow$ | 0%       | • • • • •    |
| 0.60%Ni; 48%Fe                   | \$19.00                 | \$19.00                    | $\Rightarrow$ | 0%       | • • • • •    |