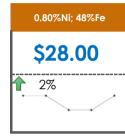

## **All Specifications**

| Specification                    | This Week<br>Base Price | Last Week<br>July 3rd Week |               | % Change | 5-Week Trend |
|----------------------------------|-------------------------|----------------------------|---------------|----------|--------------|
| 1.15%Ni; 38-40%Fe                | \$25.00                 | \$25.00                    | $\Rightarrow$ | 0%       | • • • •      |
| 1.10%Ni; 40-50%Fe                | \$15.00                 | \$15.00                    | $\Rightarrow$ | 0%       | • • • • •    |
| 0.90%Ni; 49%Fe                   | \$30.50                 | \$30.50                    | $\Rightarrow$ | 0%       |              |
| 0.90%Ni; 48%Fe;<br>5% max Al2O3  | \$30.00                 | \$30.00                    | $\Rightarrow$ | 0%       | • • • •      |
| 0.90%Ni; 48%Fe;<br>7% max Al2O3  | \$24.00                 | \$24.00                    | $\Rightarrow$ | 0%       | • • • •      |
| 0.80%Ni; 49%Fe                   | \$29.50                 | \$29.50                    | $\Rightarrow$ | 0%       |              |
| 0.80%Ni; 48%Fe                   | \$28.00                 | \$27.50                    | 1             | 2%       | • • • • •    |
| 0.70%Ni; 49%Fe                   | \$27.00                 | \$27.00                    | $\Rightarrow$ | 0%       |              |
| 0.70%Ni; 48%Fe                   | \$15.50                 | \$15.50                    | $\Rightarrow$ | 0%       | • • • • • •  |
| 0.60%Ni; 50%Fe                   | \$25.00                 | \$25.00                    | $\Rightarrow$ | 0%       | • • • • •    |
| 0.60%Ni; 49%Fe ;<br>8% max Al2O3 | \$11.25                 | \$11.25                    | $\Rightarrow$ | 0%       | • • • • •    |
| 0.60%Ni; 48%Fe                   | \$19.00                 | \$19.00                    | $\Rightarrow$ | 0%       | • • • • •    |