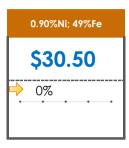

## **All Specifications**

| Specification                    | This Week<br>Base Price | Last Week<br>July 3rd Week |               | % Change | 5-Week Trend |
|----------------------------------|-------------------------|----------------------------|---------------|----------|--------------|
| 1.15%Ni; 38-40%Fe                | \$25.00                 | \$25.00                    | $\Rightarrow$ | 0%       | • • • •      |
| 1.10%Ni; 40-50%Fe                | \$15.00                 | \$15.00                    | $\Rightarrow$ | 0%       | • • • • •    |
| 0.90%Ni; 49%Fe                   | \$30.50                 | \$30.50                    | $\Rightarrow$ | 0%       |              |
| 0.90%Ni; 48%Fe;<br>5% max Al2O3  | \$30.00                 | \$30.00                    | $\Rightarrow$ | 0%       | • • • •      |
| 0.90%Ni; 48%Fe;<br>7% max Al2O3  | \$24.00                 | \$24.00                    | $\Rightarrow$ | 0%       | • • • •      |
| 0.80%Ni; 49%Fe                   | \$29.50                 | \$29.50                    | $\Rightarrow$ | 0%       |              |
| 0.80%Ni; 48%Fe                   | \$28.00                 | \$27.50                    | 1             | 2%       | • • • • •    |
| 0.70%Ni; 49%Fe                   | \$27.00                 | \$27.00                    | $\Rightarrow$ | 0%       |              |
| 0.70%Ni; 48%Fe                   | \$15.50                 | \$15.50                    | $\Rightarrow$ | 0%       | • • • • • •  |
| 0.60%Ni; 50%Fe                   | \$25.00                 | \$25.00                    | $\Rightarrow$ | 0%       | • • • • •    |
| 0.60%Ni; 49%Fe ;<br>8% max Al2O3 | \$11.25                 | \$11.25                    | $\Rightarrow$ | 0%       | • • • • •    |
| 0.60%Ni; 48%Fe                   | \$19.00                 | \$19.00                    | $\Rightarrow$ | 0%       | • • • • •    |