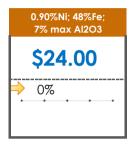

## **All Specifications**

| Specification                    | This Week<br>Base Price | Last Week<br>July 3rd Week |               | % Change | 5-Week Trend |
|----------------------------------|-------------------------|----------------------------|---------------|----------|--------------|
| 1.15%Ni; 38-40%Fe                | \$25.00                 | \$25.00                    | $\Rightarrow$ | 0%       | • • • •      |
| 1.10%Ni; 40-50%Fe                | \$15.00                 | \$15.00                    | $\Rightarrow$ | 0%       | • • • • •    |
| 0.90%Ni; 49%Fe                   | \$30.50                 | \$30.50                    | $\Rightarrow$ | 0%       |              |
| 0.90%Ni; 48%Fe;<br>5% max Al2O3  | \$30.00                 | \$30.00                    | $\Rightarrow$ | 0%       | • • • •      |
| 0.90%Ni; 48%Fe;<br>7% max Al2O3  | \$24.00                 | \$24.00                    | $\Rightarrow$ | 0%       | • • • •      |
| 0.80%Ni; 49%Fe                   | \$29.50                 | \$29.50                    | $\Rightarrow$ | 0%       |              |
| 0.80%Ni; 48%Fe                   | \$28.00                 | \$27.50                    | 1             | 2%       | • • • • •    |
| 0.70%Ni; 49%Fe                   | \$27.00                 | \$27.00                    | $\Rightarrow$ | 0%       |              |
| 0.70%Ni; 48%Fe                   | \$15.50                 | \$15.50                    | $\Rightarrow$ | 0%       | • • • • • •  |
| 0.60%Ni; 50%Fe                   | \$25.00                 | \$25.00                    | $\Rightarrow$ | 0%       | • • • • •    |
| 0.60%Ni; 49%Fe ;<br>8% max Al2O3 | \$11.25                 | \$11.25                    | $\Rightarrow$ | 0%       | • • • • •    |
| 0.60%Ni; 48%Fe                   | \$19.00                 | \$19.00                    | $\Rightarrow$ | 0%       | • • • • •    |