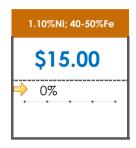

## **All Specifications**

| Specification                    | This Week<br>Base Price | Last Week<br>July 2nd Week |               | % Change | 5-Week Trend |
|----------------------------------|-------------------------|----------------------------|---------------|----------|--------------|
| 1.15%Ni; 38-40%Fe                | \$25.00                 | \$25.00                    | $\Rightarrow$ | 0%       |              |
| 1.10%Ni; 40-50%Fe                | \$15.00                 | \$15.00                    | $\Rightarrow$ | 0%       | • • • •      |
| 0.90%Ni; 49%Fe                   | \$30.50                 | \$30.50                    | <b>→</b>      | 0%       | • • • • •    |
| 0.90%Ni; 48%Fe;<br>5% max Al2O3  | \$30.00                 | \$30.00                    | $\Rightarrow$ | 0%       | • • • •      |
| 0.90%Ni; 48%Fe;<br>7% max Al2O3  | \$24.00                 | \$24.00                    | $\Rightarrow$ | 0%       | • • • • •    |
| 0.80%Ni; 49%Fe                   | \$29.50                 | \$29.50                    | $\Rightarrow$ | 0%       |              |
| 0.80%Ni; 48%Fe                   | \$27.50                 | \$27.50                    | $\Rightarrow$ | 0%       | • • • • •    |
| 0.70%Ni; 49%Fe                   | \$27.00                 | \$27.00                    | $\Rightarrow$ | 0%       |              |
| 0.70%Ni; 48%Fe                   | \$15.50                 | \$15.50                    | $\Rightarrow$ | 0%       | • • • • • •  |
| 0.60%Ni; 50%Fe                   | \$25.00                 | \$25.00                    | $\Rightarrow$ | 0%       | • • • • •    |
| 0.60%Ni; 49%Fe ;<br>8% max Al2O3 | \$11.25                 | \$11.25                    | $\Rightarrow$ | 0%       | • • • • •    |
| 0.60%Ni; 48%Fe                   | \$19.00                 | \$19.00                    | $\Rightarrow$ | 0%       | • • • •      |