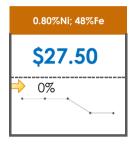

## **All Specifications**

| Specification                    | This Week<br>Base Price | Last Week<br>July 2nd Week |               | % Change | 5-Week Trend |
|----------------------------------|-------------------------|----------------------------|---------------|----------|--------------|
| 1.15%Ni; 38-40%Fe                | \$25.00                 | \$25.00                    | $\Rightarrow$ | 0%       |              |
| 1.10%Ni; 40-50%Fe                | \$15.00                 | \$15.00                    | $\Rightarrow$ | 0%       | • • • •      |
| 0.90%Ni; 49%Fe                   | \$30.50                 | \$30.50                    | <b>→</b>      | 0%       | • • • • •    |
| 0.90%Ni; 48%Fe;<br>5% max Al2O3  | \$30.00                 | \$30.00                    | $\Rightarrow$ | 0%       | • • • •      |
| 0.90%Ni; 48%Fe;<br>7% max Al2O3  | \$24.00                 | \$24.00                    | $\Rightarrow$ | 0%       | • • • • •    |
| 0.80%Ni; 49%Fe                   | \$29.50                 | \$29.50                    | $\Rightarrow$ | 0%       |              |
| 0.80%Ni; 48%Fe                   | \$27.50                 | \$27.50                    | $\Rightarrow$ | 0%       | • • • • •    |
| 0.70%Ni; 49%Fe                   | \$27.00                 | \$27.00                    | $\Rightarrow$ | 0%       |              |
| 0.70%Ni; 48%Fe                   | \$15.50                 | \$15.50                    | $\Rightarrow$ | 0%       | • • • • • •  |
| 0.60%Ni; 50%Fe                   | \$25.00                 | \$25.00                    | $\Rightarrow$ | 0%       | • • • • •    |
| 0.60%Ni; 49%Fe ;<br>8% max Al2O3 | \$11.25                 | \$11.25                    | $\Rightarrow$ | 0%       | • • • • •    |
| 0.60%Ni; 48%Fe                   | \$19.00                 | \$19.00                    | $\Rightarrow$ | 0%       | • • • •      |