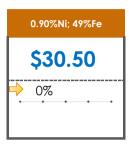

## **All Specifications**

| Specification                    | This Week<br>Base Price | Last Week<br>July 2nd Week |               | % Change | 5-Week Trend |
|----------------------------------|-------------------------|----------------------------|---------------|----------|--------------|
| 1.15%Ni; 38-40%Fe                | \$25.00                 | \$25.00                    | $\Rightarrow$ | 0%       |              |
| 1.10%Ni; 40-50%Fe                | \$15.00                 | \$15.00                    | $\Rightarrow$ | 0%       | • • • •      |
| 0.90%Ni; 49%Fe                   | \$30.50                 | \$30.50                    | <b>→</b>      | 0%       | • • • • •    |
| 0.90%Ni; 48%Fe;<br>5% max Al2O3  | \$30.00                 | \$30.00                    | $\Rightarrow$ | 0%       | • • • •      |
| 0.90%Ni; 48%Fe;<br>7% max Al2O3  | \$24.00                 | \$24.00                    | $\Rightarrow$ | 0%       | • • • • •    |
| 0.80%Ni; 49%Fe                   | \$29.50                 | \$29.50                    | $\Rightarrow$ | 0%       |              |
| 0.80%Ni; 48%Fe                   | \$27.50                 | \$27.50                    | $\Rightarrow$ | 0%       | • • • • •    |
| 0.70%Ni; 49%Fe                   | \$27.00                 | \$27.00                    | $\Rightarrow$ | 0%       |              |
| 0.70%Ni; 48%Fe                   | \$15.50                 | \$15.50                    | $\Rightarrow$ | 0%       | • • • • • •  |
| 0.60%Ni; 50%Fe                   | \$25.00                 | \$25.00                    | $\Rightarrow$ | 0%       | • • • • •    |
| 0.60%Ni; 49%Fe ;<br>8% max Al2O3 | \$11.25                 | \$11.25                    | $\Rightarrow$ | 0%       | • • • • •    |
| 0.60%Ni; 48%Fe                   | \$19.00                 | \$19.00                    | $\Rightarrow$ | 0%       | • • • •      |