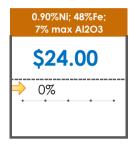

## **All Specifications**

| Specification                    | This Week<br>Base Price | Last Week<br>July 2nd Week |               | % Change | 5-Week Trend |
|----------------------------------|-------------------------|----------------------------|---------------|----------|--------------|
| 1.15%Ni; 38-40%Fe                | \$25.00                 | \$25.00                    | $\Rightarrow$ | 0%       |              |
| 1.10%Ni; 40-50%Fe                | \$15.00                 | \$15.00                    | $\Rightarrow$ | 0%       | • • • •      |
| 0.90%Ni; 49%Fe                   | \$30.50                 | \$30.50                    | <b>→</b>      | 0%       | • • • • •    |
| 0.90%Ni; 48%Fe;<br>5% max Al2O3  | \$30.00                 | \$30.00                    | $\Rightarrow$ | 0%       | • • • •      |
| 0.90%Ni; 48%Fe;<br>7% max Al2O3  | \$24.00                 | \$24.00                    | $\Rightarrow$ | 0%       | • • • • •    |
| 0.80%Ni; 49%Fe                   | \$29.50                 | \$29.50                    | $\Rightarrow$ | 0%       |              |
| 0.80%Ni; 48%Fe                   | \$27.50                 | \$27.50                    | $\Rightarrow$ | 0%       | • • • • •    |
| 0.70%Ni; 49%Fe                   | \$27.00                 | \$27.00                    | $\Rightarrow$ | 0%       |              |
| 0.70%Ni; 48%Fe                   | \$15.50                 | \$15.50                    | $\Rightarrow$ | 0%       | • • • • • •  |
| 0.60%Ni; 50%Fe                   | \$25.00                 | \$25.00                    | $\Rightarrow$ | 0%       | • • • • •    |
| 0.60%Ni; 49%Fe ;<br>8% max Al2O3 | \$11.25                 | \$11.25                    | $\Rightarrow$ | 0%       | • • • • •    |
| 0.60%Ni; 48%Fe                   | \$19.00                 | \$19.00                    | $\Rightarrow$ | 0%       | • • • •      |