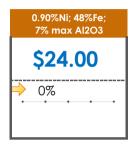

# **All Specifications**

| Specification                    | This Week<br>Base Price | Last Week<br>July 1st Week |               | % Change | 5-Week Trend |
|----------------------------------|-------------------------|----------------------------|---------------|----------|--------------|
| 1.15%Ni; 38-40%Fe                | \$25.00                 | \$25.00                    | $\Rightarrow$ | 0%       | • • •        |
| 1.10%Ni; 40-50%Fe                | \$15.00                 | \$15.00                    | $\Rightarrow$ | 0%       | • • • •      |
| 0.90%Ni; 49%Fe                   | \$30.50                 | \$30.50                    | $\Rightarrow$ | 0%       |              |
| 0.90%Ni; 48%Fe;<br>5% max Al2O3  | \$30.00                 | \$30.00                    | $\Rightarrow$ | 0%       | • • •        |
| 0.90%Ni; 48%Fe;<br>7% max Al2O3  | \$24.00                 | \$24.00                    | $\Rightarrow$ | 0%       | • • •        |
| 0.80%Ni; 49%Fe                   | \$29.50                 | \$29.50                    | $\Rightarrow$ | 0%       |              |
| 0.80%Ni; 48%Fe                   | \$27.50                 | \$28.00                    | 4             | -2%      | • • • •      |
| 0.70%Ni; 49%Fe                   | \$27.00                 | \$27.00                    | $\Rightarrow$ | 0%       |              |
| 0.70%Ni; 48%Fe                   | \$15.50                 | \$15.00                    | 1             | 3%       |              |
| 0.60%Ni; 50%Fe                   | \$25.00                 | \$25.00                    | $\Rightarrow$ | 0%       |              |
| 0.60%Ni; 49%Fe ;<br>8% max Al2O3 | \$11.25                 | \$11.25                    | $\Rightarrow$ | 0%       |              |
| 0.60%Ni; 48%Fe                   | \$19.00                 | \$19.00                    | $\Rightarrow$ | 0%       |              |