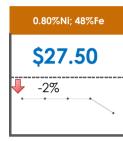

# **All Specifications**

| Specification                    | This Week<br>Base Price | Last Week<br>July 1st Week |               | % Change | 5-Week Trend |
|----------------------------------|-------------------------|----------------------------|---------------|----------|--------------|
| 1.15%Ni; 38-40%Fe                | \$25.00                 | \$25.00                    | $\Rightarrow$ | 0%       | • • •        |
| 1.10%Ni; 40-50%Fe                | \$15.00                 | \$15.00                    | $\Rightarrow$ | 0%       | • • • •      |
| 0.90%Ni; 49%Fe                   | \$30.50                 | \$30.50                    | $\Rightarrow$ | 0%       |              |
| 0.90%Ni; 48%Fe;<br>5% max Al2O3  | \$30.00                 | \$30.00                    | $\Rightarrow$ | 0%       | • • •        |
| 0.90%Ni; 48%Fe;<br>7% max Al2O3  | \$24.00                 | \$24.00                    | $\Rightarrow$ | 0%       | • • •        |
| 0.80%Ni; 49%Fe                   | \$29.50                 | \$29.50                    | $\Rightarrow$ | 0%       |              |
| 0.80%Ni; 48%Fe                   | \$27.50                 | \$28.00                    | 4             | -2%      | • • • •      |
| 0.70%Ni; 49%Fe                   | \$27.00                 | \$27.00                    | $\Rightarrow$ | 0%       |              |
| 0.70%Ni; 48%Fe                   | \$15.50                 | \$15.00                    | 1             | 3%       |              |
| 0.60%Ni; 50%Fe                   | \$25.00                 | \$25.00                    | $\Rightarrow$ | 0%       |              |
| 0.60%Ni; 49%Fe ;<br>8% max Al2O3 | \$11.25                 | \$11.25                    | $\Rightarrow$ | 0%       |              |
| 0.60%Ni; 48%Fe                   | \$19.00                 | \$19.00                    | $\Rightarrow$ | 0%       |              |