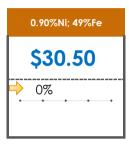

# **All Specifications**

| Specification                    | This Week<br>Base Price | Last Week<br>July 1st Week |               | % Change | 5-Week Trend |
|----------------------------------|-------------------------|----------------------------|---------------|----------|--------------|
| 1.15%Ni; 38-40%Fe                | \$25.00                 | \$25.00                    | $\Rightarrow$ | 0%       | • • •        |
| 1.10%Ni; 40-50%Fe                | \$15.00                 | \$15.00                    | $\Rightarrow$ | 0%       | • • • •      |
| 0.90%Ni; 49%Fe                   | \$30.50                 | \$30.50                    | $\Rightarrow$ | 0%       |              |
| 0.90%Ni; 48%Fe;<br>5% max Al2O3  | \$30.00                 | \$30.00                    | $\Rightarrow$ | 0%       | • • •        |
| 0.90%Ni; 48%Fe;<br>7% max Al2O3  | \$24.00                 | \$24.00                    | $\Rightarrow$ | 0%       | • • •        |
| 0.80%Ni; 49%Fe                   | \$29.50                 | \$29.50                    | $\Rightarrow$ | 0%       |              |
| 0.80%Ni; 48%Fe                   | \$27.50                 | \$28.00                    | 4             | -2%      | • • • •      |
| 0.70%Ni; 49%Fe                   | \$27.00                 | \$27.00                    | $\Rightarrow$ | 0%       |              |
| 0.70%Ni; 48%Fe                   | \$15.50                 | \$15.00                    | 1             | 3%       |              |
| 0.60%Ni; 50%Fe                   | \$25.00                 | \$25.00                    | $\Rightarrow$ | 0%       |              |
| 0.60%Ni; 49%Fe ;<br>8% max Al2O3 | \$11.25                 | \$11.25                    | $\Rightarrow$ | 0%       |              |
| 0.60%Ni; 48%Fe                   | \$19.00                 | \$19.00                    | $\Rightarrow$ | 0%       |              |