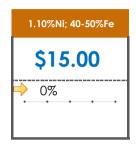

# **All Specifications**

| Specification                    | This Week<br>Base Price | Last Week<br>July 1st Week |               | % Change | 5-Week Trend |
|----------------------------------|-------------------------|----------------------------|---------------|----------|--------------|
| 1.15%Ni; 38-40%Fe                | \$25.00                 | \$25.00                    | $\Rightarrow$ | 0%       | • • •        |
| 1.10%Ni; 40-50%Fe                | \$15.00                 | \$15.00                    | $\Rightarrow$ | 0%       | • • • •      |
| 0.90%Ni; 49%Fe                   | \$30.50                 | \$30.50                    | $\Rightarrow$ | 0%       |              |
| 0.90%Ni; 48%Fe;<br>5% max Al2O3  | \$30.00                 | \$30.00                    | $\Rightarrow$ | 0%       | • • •        |
| 0.90%Ni; 48%Fe;<br>7% max Al2O3  | \$24.00                 | \$24.00                    | $\Rightarrow$ | 0%       | • • •        |
| 0.80%Ni; 49%Fe                   | \$29.50                 | \$29.50                    | $\Rightarrow$ | 0%       |              |
| 0.80%Ni; 48%Fe                   | \$27.50                 | \$28.00                    | 4             | -2%      | • • • •      |
| 0.70%Ni; 49%Fe                   | \$27.00                 | \$27.00                    | $\Rightarrow$ | 0%       |              |
| 0.70%Ni; 48%Fe                   | \$15.50                 | \$15.00                    | 1             | 3%       |              |
| 0.60%Ni; 50%Fe                   | \$25.00                 | \$25.00                    | $\Rightarrow$ | 0%       |              |
| 0.60%Ni; 49%Fe ;<br>8% max Al2O3 | \$11.25                 | \$11.25                    | $\Rightarrow$ | 0%       |              |
| 0.60%Ni; 48%Fe                   | \$19.00                 | \$19.00                    | $\Rightarrow$ | 0%       |              |