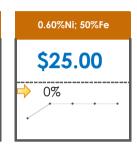

## **All Specifications**

| Specification                    | This Week<br>Base Price | Last Week<br>June 5th Week |               | % Change | 5-Week Trend |
|----------------------------------|-------------------------|----------------------------|---------------|----------|--------------|
| 1.15%Ni; 38-40%Fe                | \$25.00                 | \$25.00                    | $\Rightarrow$ | 0%       | • • • •      |
| 1.10%Ni; 40-50%Fe                | \$15.00                 | \$15.00                    | $\Rightarrow$ | 0%       | • • • • •    |
| 0.90%Ni; 49%Fe                   | \$30.50                 | \$30.50                    | $\Rightarrow$ | 0%       |              |
| 0.90%Ni; 48%Fe;<br>5% max Al2O3  | \$30.00                 | \$30.00                    | $\Rightarrow$ | 0%       |              |
| 0.90%Ni; 48%Fe;<br>7% max Al2O3  | \$24.00                 | \$24.00                    | $\Rightarrow$ | 0%       | • • • •      |
| 0.80%Ni; 49%Fe                   | \$29.50                 | \$29.50                    | $\Rightarrow$ | 0%       |              |
| 0.80%Ni; 48%Fe                   | \$28.00                 | \$28.00                    | $\Rightarrow$ | 0%       | •••••        |
| 0.70%Ni; 49%Fe                   | \$27.00                 | \$27.00                    | $\Rightarrow$ | 0%       | • • • • •    |
| 0.70%Ni; 48%Fe                   |                         | -                          |               |          | • • • • •    |
| 0.60%Ni; 50%Fe                   | \$25.00                 | \$25.00                    | $\Rightarrow$ | 0%       |              |
| 0.60%Ni; 49%Fe ;<br>8% max Al2O3 | \$11.25                 | \$11.00                    | 1             | 2%       | • • • •      |
| 0.60%Ni; 48%Fe                   | \$19.00                 | \$19.00                    | <b>⇒</b>      | 0%       |              |