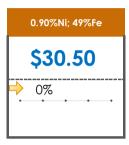

## **All Specifications**

| Specification                    | This Week<br>Base Price | Last Week<br>June 5th Week |               | % Change | 5-Week Trend |
|----------------------------------|-------------------------|----------------------------|---------------|----------|--------------|
| 1.15%Ni; 38-40%Fe                | \$25.00                 | \$25.00                    | $\Rightarrow$ | 0%       | • • • •      |
| 1.10%Ni; 40-50%Fe                | \$15.00                 | \$15.00                    | $\Rightarrow$ | 0%       | • • • • •    |
| 0.90%Ni; 49%Fe                   | \$30.50                 | \$30.50                    | $\Rightarrow$ | 0%       |              |
| 0.90%Ni; 48%Fe;<br>5% max Al2O3  | \$30.00                 | \$30.00                    | $\Rightarrow$ | 0%       |              |
| 0.90%Ni; 48%Fe;<br>7% max Al2O3  | \$24.00                 | \$24.00                    | $\Rightarrow$ | 0%       | • • • •      |
| 0.80%Ni; 49%Fe                   | \$29.50                 | \$29.50                    | $\Rightarrow$ | 0%       |              |
| 0.80%Ni; 48%Fe                   | \$28.00                 | \$28.00                    | $\Rightarrow$ | 0%       | •••••        |
| 0.70%Ni; 49%Fe                   | \$27.00                 | \$27.00                    | $\Rightarrow$ | 0%       | • • • • •    |
| 0.70%Ni; 48%Fe                   |                         | -                          |               |          | • • • • •    |
| 0.60%Ni; 50%Fe                   | \$25.00                 | \$25.00                    | $\Rightarrow$ | 0%       |              |
| 0.60%Ni; 49%Fe ;<br>8% max Al2O3 | \$11.25                 | \$11.00                    | 1             | 2%       | • • • •      |
| 0.60%Ni; 48%Fe                   | \$19.00                 | \$19.00                    | <b>⇒</b>      | 0%       |              |