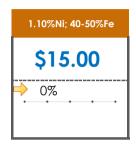

## **All Specifications**

| Specification                    | This Week<br>Base Price | Last Week<br>June 5th Week |               | % Change | 5-Week Trend |
|----------------------------------|-------------------------|----------------------------|---------------|----------|--------------|
| 1.15%Ni; 38-40%Fe                | \$25.00                 | \$25.00                    | $\Rightarrow$ | 0%       | • • • •      |
| 1.10%Ni; 40-50%Fe                | \$15.00                 | \$15.00                    | $\Rightarrow$ | 0%       | • • • • •    |
| 0.90%Ni; 49%Fe                   | \$30.50                 | \$30.50                    | $\Rightarrow$ | 0%       |              |
| 0.90%Ni; 48%Fe;<br>5% max Al2O3  | \$30.00                 | \$30.00                    | $\Rightarrow$ | 0%       |              |
| 0.90%Ni; 48%Fe;<br>7% max Al2O3  | \$24.00                 | \$24.00                    | $\Rightarrow$ | 0%       | • • • •      |
| 0.80%Ni; 49%Fe                   | \$29.50                 | \$29.50                    | $\Rightarrow$ | 0%       |              |
| 0.80%Ni; 48%Fe                   | \$28.00                 | \$28.00                    | $\Rightarrow$ | 0%       | •••••        |
| 0.70%Ni; 49%Fe                   | \$27.00                 | \$27.00                    | $\Rightarrow$ | 0%       | • • • • •    |
| 0.70%Ni; 48%Fe                   |                         | -                          |               |          | • • • • •    |
| 0.60%Ni; 50%Fe                   | \$25.00                 | \$25.00                    | $\Rightarrow$ | 0%       |              |
| 0.60%Ni; 49%Fe ;<br>8% max Al2O3 | \$11.25                 | \$11.00                    | 1             | 2%       | • • • •      |
| 0.60%Ni; 48%Fe                   | \$19.00                 | \$19.00                    | <b>⇒</b>      | 0%       |              |