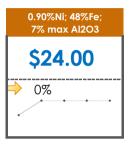

## **All Specifications**

| Specification                    | This Week<br>Base Price | Last Week<br>June 5th Week |               | % Change | 5-Week Trend |
|----------------------------------|-------------------------|----------------------------|---------------|----------|--------------|
| 1.15%Ni; 38-40%Fe                | \$25.00                 | \$25.00                    | $\Rightarrow$ | 0%       | • • • •      |
| 1.10%Ni; 40-50%Fe                | \$15.00                 | \$15.00                    | $\Rightarrow$ | 0%       | • • • • •    |
| 0.90%Ni; 49%Fe                   | \$30.50                 | \$30.50                    | $\Rightarrow$ | 0%       |              |
| 0.90%Ni; 48%Fe;<br>5% max Al2O3  | \$30.00                 | \$30.00                    | $\Rightarrow$ | 0%       |              |
| 0.90%Ni; 48%Fe;<br>7% max Al2O3  | \$24.00                 | \$24.00                    | $\Rightarrow$ | 0%       | • • • •      |
| 0.80%Ni; 49%Fe                   | \$29.50                 | \$29.50                    | $\Rightarrow$ | 0%       |              |
| 0.80%Ni; 48%Fe                   | \$28.00                 | \$28.00                    | $\Rightarrow$ | 0%       | •••••        |
| 0.70%Ni; 49%Fe                   | \$27.00                 | \$27.00                    | $\Rightarrow$ | 0%       | • • • • •    |
| 0.70%Ni; 48%Fe                   |                         | -                          |               |          | • • • • •    |
| 0.60%Ni; 50%Fe                   | \$25.00                 | \$25.00                    | $\Rightarrow$ | 0%       |              |
| 0.60%Ni; 49%Fe ;<br>8% max Al2O3 | \$11.25                 | \$11.00                    | 1             | 2%       | • • • •      |
| 0.60%Ni; 48%Fe                   | \$19.00                 | \$19.00                    | <b>⇒</b>      | 0%       |              |