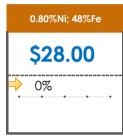

## **All Specifications**

| Specification                    | This Week<br>Base Price | Last Week<br>June 5th Week |               | % Change | 5-Week Trend |
|----------------------------------|-------------------------|----------------------------|---------------|----------|--------------|
| 1.15%Ni; 38-40%Fe                | \$25.00                 | \$25.00                    | $\Rightarrow$ | 0%       | • • • •      |
| 1.10%Ni; 40-50%Fe                | \$15.00                 | \$15.00                    | $\Rightarrow$ | 0%       | • • • • •    |
| 0.90%Ni; 49%Fe                   | \$30.50                 | \$30.50                    | $\Rightarrow$ | 0%       |              |
| 0.90%Ni; 48%Fe;<br>5% max Al2O3  | \$30.00                 | \$30.00                    | $\Rightarrow$ | 0%       |              |
| 0.90%Ni; 48%Fe;<br>7% max Al2O3  | \$24.00                 | \$24.00                    | $\Rightarrow$ | 0%       | • • • •      |
| 0.80%Ni; 49%Fe                   | \$29.50                 | \$29.50                    | $\Rightarrow$ | 0%       |              |
| 0.80%Ni; 48%Fe                   | \$28.00                 | \$28.00                    | $\Rightarrow$ | 0%       | •••••        |
| 0.70%Ni; 49%Fe                   | \$27.00                 | \$27.00                    | $\Rightarrow$ | 0%       | • • • • •    |
| 0.70%Ni; 48%Fe                   |                         | -                          |               |          | • • • • •    |
| 0.60%Ni; 50%Fe                   | \$25.00                 | \$25.00                    | $\Rightarrow$ | 0%       |              |
| 0.60%Ni; 49%Fe ;<br>8% max Al2O3 | \$11.25                 | \$11.00                    | 1             | 2%       | • • • •      |
| 0.60%Ni; 48%Fe                   | \$19.00                 | \$19.00                    | <b>⇒</b>      | 0%       |              |