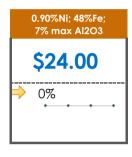

### **All Specifications**

| Specification                    | This Week<br>Base Price | Last Week<br>December 3rd<br>Week |               | % Change | 5-Week Trend |
|----------------------------------|-------------------------|-----------------------------------|---------------|----------|--------------|
| 1.15%Ni; 38-40%Fe                | \$25.00                 | \$25.00                           | $\Rightarrow$ | 0%       | • •          |
| 1.10%Ni; 40-50%Fe                | \$15.00                 | \$15.00                           | $\Rightarrow$ | 0%       | • • •        |
| 0.90%Ni; 49%Fe                   | \$30.50                 | \$30.50                           | $\Rightarrow$ | 0%       | • • •        |
| 0.90%Ni; 48%Fe;<br>5% max Al2O3  | \$30.00                 | \$30.00                           | $\Rightarrow$ | 0%       | • • •        |
| 0.90%Ni; 48%Fe;<br>7% max Al2O3  | \$24.00                 | \$24.00                           | $\Rightarrow$ | 0%       | • • •        |
| 0.80%Ni; 49%Fe                   | \$25.00                 | \$25.00                           | $\Rightarrow$ | 0%       | • • •        |
| 0.80%Ni; 48%Fe                   | \$18.00                 | \$18.00                           | $\Rightarrow$ | 0%       | • • •        |
| 0.70%Ni; 50%Fe                   | \$22.00                 | \$22.00                           | $\Rightarrow$ | 0%       | • • •        |
| 0.70%Ni; 49%Fe                   | \$23.00                 | \$23.00                           | $\Rightarrow$ | 0%       | • • •        |
| 0.70%Ni; 48%Fe                   | \$16.00                 | \$16.00                           | $\Rightarrow$ | 0%       | • • • •      |
| 0.60%Ni; 50%Fe                   | \$25.00                 | \$25.00                           | $\Rightarrow$ | 0%       | • • • •      |
| 0.60%Ni; 49%Fe ;<br>8% max Al2O3 | \$11.25                 | \$11.25                           | $\Rightarrow$ | 0%       | • • •        |
| 0.60%Ni; 48%Fe                   | \$19.00                 | \$19.00                           | $\Rightarrow$ | 0%       |              |