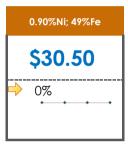

### **All Specifications**

| Specification                    | This Week<br>Base Price | Last Week<br>December 3rd<br>Week |               | % Change | 5-Week Trend |
|----------------------------------|-------------------------|-----------------------------------|---------------|----------|--------------|
| 1.15%Ni; 38-40%Fe                | \$25.00                 | \$25.00                           | $\Rightarrow$ | 0%       | • •          |
| 1.10%Ni; 40-50%Fe                | \$15.00                 | \$15.00                           | $\Rightarrow$ | 0%       | • • •        |
| 0.90%Ni; 49%Fe                   | \$30.50                 | \$30.50                           | $\Rightarrow$ | 0%       | • • •        |
| 0.90%Ni; 48%Fe;<br>5% max Al2O3  | \$30.00                 | \$30.00                           | $\Rightarrow$ | 0%       | • • •        |
| 0.90%Ni; 48%Fe;<br>7% max Al2O3  | \$24.00                 | \$24.00                           | $\Rightarrow$ | 0%       | • • •        |
| 0.80%Ni; 49%Fe                   | \$25.00                 | \$25.00                           | $\Rightarrow$ | 0%       | • • •        |
| 0.80%Ni; 48%Fe                   | \$18.00                 | \$18.00                           | $\Rightarrow$ | 0%       | • • •        |
| 0.70%Ni; 50%Fe                   | \$22.00                 | \$22.00                           | $\Rightarrow$ | 0%       | • • •        |
| 0.70%Ni; 49%Fe                   | \$23.00                 | \$23.00                           | $\Rightarrow$ | 0%       | • • •        |
| 0.70%Ni; 48%Fe                   | \$16.00                 | \$16.00                           | $\Rightarrow$ | 0%       | • • • •      |
| 0.60%Ni; 50%Fe                   | \$25.00                 | \$25.00                           | $\Rightarrow$ | 0%       | • • • •      |
| 0.60%Ni; 49%Fe ;<br>8% max Al2O3 | \$11.25                 | \$11.25                           | $\Rightarrow$ | 0%       | • • •        |
| 0.60%Ni; 48%Fe                   | \$19.00                 | \$19.00                           | $\Rightarrow$ | 0%       |              |