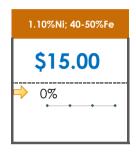

### **All Specifications**

| Specification                    | This Week<br>Base Price | Last Week<br>December 3rd<br>Week |               | % Change | 5-Week Trend |
|----------------------------------|-------------------------|-----------------------------------|---------------|----------|--------------|
| 1.15%Ni; 38-40%Fe                | \$25.00                 | \$25.00                           | $\Rightarrow$ | 0%       | • •          |
| 1.10%Ni; 40-50%Fe                | \$15.00                 | \$15.00                           | $\Rightarrow$ | 0%       | • • •        |
| 0.90%Ni; 49%Fe                   | \$30.50                 | \$30.50                           | $\Rightarrow$ | 0%       | • • •        |
| 0.90%Ni; 48%Fe;<br>5% max Al2O3  | \$30.00                 | \$30.00                           | $\Rightarrow$ | 0%       | • • •        |
| 0.90%Ni; 48%Fe;<br>7% max Al2O3  | \$24.00                 | \$24.00                           | $\Rightarrow$ | 0%       | • • •        |
| 0.80%Ni; 49%Fe                   | \$25.00                 | \$25.00                           | $\Rightarrow$ | 0%       | • • •        |
| 0.80%Ni; 48%Fe                   | \$18.00                 | \$18.00                           | $\Rightarrow$ | 0%       | • • •        |
| 0.70%Ni; 50%Fe                   | \$22.00                 | \$22.00                           | $\Rightarrow$ | 0%       | • • •        |
| 0.70%Ni; 49%Fe                   | \$23.00                 | \$23.00                           | $\Rightarrow$ | 0%       | • • •        |
| 0.70%Ni; 48%Fe                   | \$16.00                 | \$16.00                           | $\Rightarrow$ | 0%       | • • • •      |
| 0.60%Ni; 50%Fe                   | \$25.00                 | \$25.00                           | $\Rightarrow$ | 0%       | • • • •      |
| 0.60%Ni; 49%Fe ;<br>8% max Al2O3 | \$11.25                 | \$11.25                           | $\Rightarrow$ | 0%       | • • •        |
| 0.60%Ni; 48%Fe                   | \$19.00                 | \$19.00                           | $\Rightarrow$ | 0%       |              |