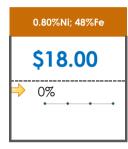

### **All Specifications**

| Specification                    | This Week<br>Base Price | Last Week<br>December 3rd<br>Week |               | % Change | 5-Week Trend |
|----------------------------------|-------------------------|-----------------------------------|---------------|----------|--------------|
| 1.15%Ni; 38-40%Fe                | \$25.00                 | \$25.00                           | $\Rightarrow$ | 0%       | • •          |
| 1.10%Ni; 40-50%Fe                | \$15.00                 | \$15.00                           | $\Rightarrow$ | 0%       | • • •        |
| 0.90%Ni; 49%Fe                   | \$30.50                 | \$30.50                           | $\Rightarrow$ | 0%       | • • •        |
| 0.90%Ni; 48%Fe;<br>5% max Al2O3  | \$30.00                 | \$30.00                           | $\Rightarrow$ | 0%       | • • •        |
| 0.90%Ni; 48%Fe;<br>7% max Al2O3  | \$24.00                 | \$24.00                           | $\Rightarrow$ | 0%       | • • •        |
| 0.80%Ni; 49%Fe                   | \$25.00                 | \$25.00                           | $\Rightarrow$ | 0%       | • • •        |
| 0.80%Ni; 48%Fe                   | \$18.00                 | \$18.00                           | $\Rightarrow$ | 0%       | • • •        |
| 0.70%Ni; 50%Fe                   | \$22.00                 | \$22.00                           | $\Rightarrow$ | 0%       | • • •        |
| 0.70%Ni; 49%Fe                   | \$23.00                 | \$23.00                           | $\Rightarrow$ | 0%       | • • •        |
| 0.70%Ni; 48%Fe                   | \$16.00                 | \$16.00                           | $\Rightarrow$ | 0%       | • • • •      |
| 0.60%Ni; 50%Fe                   | \$25.00                 | \$25.00                           | $\Rightarrow$ | 0%       | • • • •      |
| 0.60%Ni; 49%Fe ;<br>8% max Al2O3 | \$11.25                 | \$11.25                           | $\Rightarrow$ | 0%       | • • •        |
| 0.60%Ni; 48%Fe                   | \$19.00                 | \$19.00                           | $\Rightarrow$ | 0%       |              |