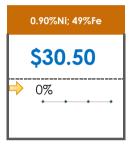

### **All Specifications**

| Specification                    | This Week<br>Base Price | Last Week<br>December 2nd<br>Week |               | % Change | 5-Week Trend |
|----------------------------------|-------------------------|-----------------------------------|---------------|----------|--------------|
| 1.15%Ni; 38-40%Fe                | \$25.00                 | \$25.00                           | $\Rightarrow$ | 0%       | • • • •      |
| 1.10%Ni; 40-50%Fe                | \$15.00                 | \$15.00                           | $\Rightarrow$ | 0%       | • • • •      |
| 0.90%Ni; 49%Fe                   | \$30.50                 | \$30.50                           | $\Rightarrow$ | 0%       | • • • •      |
| 0.90%Ni; 48%Fe;<br>5% max Al2O3  | \$30.00                 | \$30.00                           | $\Rightarrow$ | 0%       | • • • •      |
| 0.90%Ni; 48%Fe;<br>7% max Al2O3  | \$24.00                 | \$24.00                           | $\Rightarrow$ | 0%       | • • • • •    |
| 0.80%Ni; 49%Fe                   | \$25.00                 | \$25.00                           | $\Rightarrow$ | 0%       | • • •        |
| 0.80%Ni; 48%Fe                   | \$18.00                 | \$18.00                           | $\Rightarrow$ | 0%       | • • • •      |
| 0.70%Ni; 50%Fe                   | \$22.00                 | \$22.00                           | <b>→</b>      | 0%       | • • • •      |
| 0.70%Ni; 49%Fe                   | \$23.00                 | \$23.00                           | $\Rightarrow$ | 0%       | • • • •      |
| 0.70%Ni; 48%Fe                   | \$16.00                 | \$16.00                           | $\Rightarrow$ | 0%       | • • • • •    |
| 0.60%Ni; 50%Fe                   | \$25.00                 | \$25.00                           | $\Rightarrow$ | 0%       | • • • • •    |
| 0.60%Ni; 49%Fe ;<br>8% max Al2O3 | \$11.25                 | \$11.25                           | $\Rightarrow$ | 0%       | • • • •      |
| 0.60%Ni; 48%Fe                   | \$19.00                 | \$19.00                           | $\Rightarrow$ | 0%       | • • • •      |