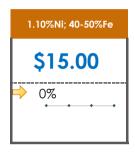

### **All Specifications**

| Specification                    | This Week<br>Base Price | Last Week<br>December 2nd<br>Week |               | % Change | 5-Week Trend |
|----------------------------------|-------------------------|-----------------------------------|---------------|----------|--------------|
| 1.15%Ni; 38-40%Fe                | \$25.00                 | \$25.00                           | $\Rightarrow$ | 0%       | • • • •      |
| 1.10%Ni; 40-50%Fe                | \$15.00                 | \$15.00                           | $\Rightarrow$ | 0%       | • • • •      |
| 0.90%Ni; 49%Fe                   | \$30.50                 | \$30.50                           | $\Rightarrow$ | 0%       | • • • •      |
| 0.90%Ni; 48%Fe;<br>5% max Al2O3  | \$30.00                 | \$30.00                           | $\Rightarrow$ | 0%       | • • • •      |
| 0.90%Ni; 48%Fe;<br>7% max Al2O3  | \$24.00                 | \$24.00                           | $\Rightarrow$ | 0%       | • • • • •    |
| 0.80%Ni; 49%Fe                   | \$25.00                 | \$25.00                           | $\Rightarrow$ | 0%       | • • •        |
| 0.80%Ni; 48%Fe                   | \$18.00                 | \$18.00                           | $\Rightarrow$ | 0%       | • • • •      |
| 0.70%Ni; 50%Fe                   | \$22.00                 | \$22.00                           | <b>→</b>      | 0%       | • • • •      |
| 0.70%Ni; 49%Fe                   | \$23.00                 | \$23.00                           | $\Rightarrow$ | 0%       | • • • •      |
| 0.70%Ni; 48%Fe                   | \$16.00                 | \$16.00                           | $\Rightarrow$ | 0%       | • • • • •    |
| 0.60%Ni; 50%Fe                   | \$25.00                 | \$25.00                           | $\Rightarrow$ | 0%       | • • • • •    |
| 0.60%Ni; 49%Fe ;<br>8% max Al2O3 | \$11.25                 | \$11.25                           | $\Rightarrow$ | 0%       | • • • •      |
| 0.60%Ni; 48%Fe                   | \$19.00                 | \$19.00                           | $\Rightarrow$ | 0%       | • • • •      |