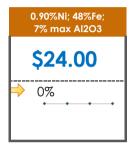

### **All Specifications**

| Specification                    | This Week<br>Base Price | Last Week<br>December 2nd<br>Week |               | % Change | 5-Week Trend |
|----------------------------------|-------------------------|-----------------------------------|---------------|----------|--------------|
| 1.15%Ni; 38-40%Fe                | \$25.00                 | \$25.00                           | $\Rightarrow$ | 0%       | • • • •      |
| 1.10%Ni; 40-50%Fe                | \$15.00                 | \$15.00                           | $\Rightarrow$ | 0%       | • • • •      |
| 0.90%Ni; 49%Fe                   | \$30.50                 | \$30.50                           | $\Rightarrow$ | 0%       | • • • •      |
| 0.90%Ni; 48%Fe;<br>5% max Al2O3  | \$30.00                 | \$30.00                           | $\Rightarrow$ | 0%       | • • • •      |
| 0.90%Ni; 48%Fe;<br>7% max Al2O3  | \$24.00                 | \$24.00                           | $\Rightarrow$ | 0%       | • • • • •    |
| 0.80%Ni; 49%Fe                   | \$25.00                 | \$25.00                           | $\Rightarrow$ | 0%       | • • •        |
| 0.80%Ni; 48%Fe                   | \$18.00                 | \$18.00                           | $\Rightarrow$ | 0%       | • • • •      |
| 0.70%Ni; 50%Fe                   | \$22.00                 | \$22.00                           | <b>→</b>      | 0%       | • • • •      |
| 0.70%Ni; 49%Fe                   | \$23.00                 | \$23.00                           | $\Rightarrow$ | 0%       | • • • •      |
| 0.70%Ni; 48%Fe                   | \$16.00                 | \$16.00                           | $\Rightarrow$ | 0%       | • • • • •    |
| 0.60%Ni; 50%Fe                   | \$25.00                 | \$25.00                           | $\Rightarrow$ | 0%       | • • • • •    |
| 0.60%Ni; 49%Fe ;<br>8% max Al2O3 | \$11.25                 | \$11.25                           | $\Rightarrow$ | 0%       | • • • •      |
| 0.60%Ni; 48%Fe                   | \$19.00                 | \$19.00                           | $\Rightarrow$ | 0%       | • • • •      |