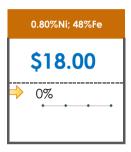

### **All Specifications**

| Specification                    | This Week<br>Base Price | Last Week<br>December 2nd<br>Week |               | % Change | 5-Week Trend |
|----------------------------------|-------------------------|-----------------------------------|---------------|----------|--------------|
| 1.15%Ni; 38-40%Fe                | \$25.00                 | \$25.00                           | $\Rightarrow$ | 0%       | • • • •      |
| 1.10%Ni; 40-50%Fe                | \$15.00                 | \$15.00                           | $\Rightarrow$ | 0%       | • • • •      |
| 0.90%Ni; 49%Fe                   | \$30.50                 | \$30.50                           | $\Rightarrow$ | 0%       | • • • •      |
| 0.90%Ni; 48%Fe;<br>5% max Al2O3  | \$30.00                 | \$30.00                           | $\Rightarrow$ | 0%       | • • • •      |
| 0.90%Ni; 48%Fe;<br>7% max Al2O3  | \$24.00                 | \$24.00                           | $\Rightarrow$ | 0%       | • • • • •    |
| 0.80%Ni; 49%Fe                   | \$25.00                 | \$25.00                           | $\Rightarrow$ | 0%       | • • •        |
| 0.80%Ni; 48%Fe                   | \$18.00                 | \$18.00                           | $\Rightarrow$ | 0%       | • • • •      |
| 0.70%Ni; 50%Fe                   | \$22.00                 | \$22.00                           | <b>→</b>      | 0%       | • • • •      |
| 0.70%Ni; 49%Fe                   | \$23.00                 | \$23.00                           | $\Rightarrow$ | 0%       | • • • •      |
| 0.70%Ni; 48%Fe                   | \$16.00                 | \$16.00                           | $\Rightarrow$ | 0%       | • • • • •    |
| 0.60%Ni; 50%Fe                   | \$25.00                 | \$25.00                           | $\Rightarrow$ | 0%       | • • • • •    |
| 0.60%Ni; 49%Fe ;<br>8% max Al2O3 | \$11.25                 | \$11.25                           | $\Rightarrow$ | 0%       | • • • •      |
| 0.60%Ni; 48%Fe                   | \$19.00                 | \$19.00                           | $\Rightarrow$ | 0%       | • • • •      |