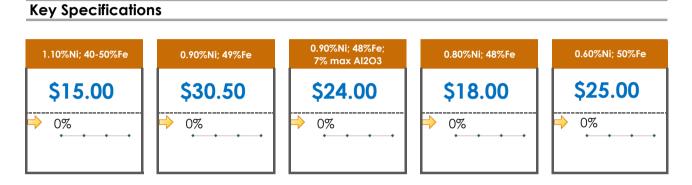

## **All Specifications**

| Specification                    | This Week<br>Base Price | Last Week<br>December 1st<br>Week |               | % Change | 5-Week Trend |
|----------------------------------|-------------------------|-----------------------------------|---------------|----------|--------------|
| 1.15%Ni; 38-40%Fe                | \$25.00                 | \$25.00                           | ⇒             | 0%       | • • •        |
| 1.10%Ni; 40-50%Fe                | \$15.00                 | \$15.00                           | 4             | 0%       | • • •        |
| 0.90%Ni; 49%Fe                   | \$30.50                 | \$30.50                           | $\Rightarrow$ | 0%       | • • •        |
| 0.90%Ni; 48%Fe;<br>5% max Al2O3  | \$30.00                 | \$30.00                           | ⇒             | 0%       | • • •        |
| 0.90%Ni; 48%Fe;<br>7% max Al2O3  | \$24.00                 | \$24.00                           | ⇒             | 0%       | • • • •      |
| 0.80%Ni; 49%Fe                   | \$25.00                 | \$25.00                           | $\Rightarrow$ | 0%       | • • •        |
| 0.80%Ni; 48%Fe                   | \$18.00                 | \$18.00                           | $\Rightarrow$ | 0%       | <b>* * *</b> |
| 0.70%Ni; 50%Fe                   | \$22.00                 | \$22.00                           | $\Rightarrow$ | 0%       | • • •        |
| 0.70%Ni; 49%Fe                   | \$23.00                 | \$23.00                           | $\Rightarrow$ | 0%       | • • •        |
| 0.70%Ni; 48%Fe                   | \$16.00                 | \$16.00                           | $\Rightarrow$ | 0%       | • • • •      |
| 0.60%Ni; 50%Fe                   | \$25.00                 | \$25.00                           | $\Rightarrow$ | 0%       | • • • •      |
| 0.60%Ni; 49%Fe ;<br>8% max Al2O3 | \$11.25                 | \$11.25                           | ⇒             | 0%       | • • • •      |
| 0.60%Ni; 48%Fe                   | \$19.00                 | \$19.00                           | ⇒             | 0%       | • • • •      |