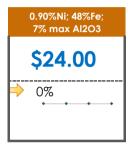

### **All Specifications**

| Specification                    | This Week<br>Base Price | Last Week<br>November 4th<br>Week |               | % Change | 5-Week Trend |
|----------------------------------|-------------------------|-----------------------------------|---------------|----------|--------------|
| 1.15%Ni; 38-40%Fe                | \$25.00                 | \$25.00                           | $\Rightarrow$ | 0%       | • • •        |
| 1.10%Ni; 40-50%Fe                | \$15.00                 | \$15.00                           | $\Rightarrow$ | 0%       | • • •        |
| 0.90%Ni; 49%Fe                   | \$30.50                 | \$30.50                           | $\Rightarrow$ | 0%       | • • •        |
| 0.90%Ni; 48%Fe;<br>5% max Al2O3  | \$30.00                 | \$30.00                           | $\Rightarrow$ | 0%       | • • •        |
| 0.90%Ni; 48%Fe;<br>7% max Al2O3  | \$24.00                 | \$24.00                           | $\Rightarrow$ | 0%       | • • • •      |
| 0.80%Ni; 49%Fe                   | \$25.00                 | \$25.00                           | $\Rightarrow$ | 0%       | • • •        |
| 0.80%Ni; 48%Fe                   | \$18.00                 | \$18.00                           | $\Rightarrow$ | 0%       | • • •        |
| 0.70%Ni; 50%Fe                   | \$22.00                 | \$22.00                           | $\Rightarrow$ | 0%       | • • •        |
| 0.70%Ni; 49%Fe                   | \$23.00                 | \$23.00                           | $\Rightarrow$ | 0%       | • • •        |
| 0.70%Ni; 48%Fe                   | \$16.00                 | \$16.00                           | $\Rightarrow$ | 0%       | • • • •      |
| 0.60%Ni; 50%Fe                   | \$25.00                 | \$25.00                           | $\Rightarrow$ | 0%       | • • • •      |
| 0.60%Ni; 49%Fe ;<br>8% max Al2O3 | \$11.25                 | \$11.25                           | <b>\$</b>     | 0%       | • • •        |
| 0.60%Ni; 48%Fe                   | \$19.00                 | \$19.00                           | $\Rightarrow$ | 0%       |              |