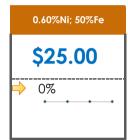

### **All Specifications**

| Specification                    | This Week<br>Base Price | Last Week<br>November 4th<br>Week |               | % Change | 5-Week Trend |
|----------------------------------|-------------------------|-----------------------------------|---------------|----------|--------------|
| 1.15%Ni; 38-40%Fe                | \$25.00                 | \$25.00                           | $\Rightarrow$ | 0%       | • • •        |
| 1.10%Ni; 40-50%Fe                | \$15.00                 | \$15.00                           | $\Rightarrow$ | 0%       | • • •        |
| 0.90%Ni; 49%Fe                   | \$30.50                 | \$30.50                           | $\Rightarrow$ | 0%       | • • •        |
| 0.90%Ni; 48%Fe;<br>5% max Al2O3  | \$30.00                 | \$30.00                           | $\Rightarrow$ | 0%       | • • •        |
| 0.90%Ni; 48%Fe;<br>7% max Al2O3  | \$24.00                 | \$24.00                           | $\Rightarrow$ | 0%       | • • • •      |
| 0.80%Ni; 49%Fe                   | \$25.00                 | \$25.00                           | $\Rightarrow$ | 0%       | • • •        |
| 0.80%Ni; 48%Fe                   | \$18.00                 | \$18.00                           | $\Rightarrow$ | 0%       | • • •        |
| 0.70%Ni; 50%Fe                   | \$22.00                 | \$22.00                           | $\Rightarrow$ | 0%       | • • •        |
| 0.70%Ni; 49%Fe                   | \$23.00                 | \$23.00                           | $\Rightarrow$ | 0%       | • • •        |
| 0.70%Ni; 48%Fe                   | \$16.00                 | \$16.00                           | $\Rightarrow$ | 0%       | • • • •      |
| 0.60%Ni; 50%Fe                   | \$25.00                 | \$25.00                           | $\Rightarrow$ | 0%       | • • • •      |
| 0.60%Ni; 49%Fe ;<br>8% max Al2O3 | \$11.25                 | \$11.25                           | <b>\$</b>     | 0%       | • • •        |
| 0.60%Ni; 48%Fe                   | \$19.00                 | \$19.00                           | $\Rightarrow$ | 0%       |              |