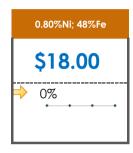

### **All Specifications**

| Specification                    | This Week<br>Base Price | Last Week<br>November 4th<br>Week |               | % Change | 5-Week Trend |
|----------------------------------|-------------------------|-----------------------------------|---------------|----------|--------------|
| 1.15%Ni; 38-40%Fe                | \$25.00                 | \$25.00                           | $\Rightarrow$ | 0%       | • • •        |
| 1.10%Ni; 40-50%Fe                | \$15.00                 | \$15.00                           | $\Rightarrow$ | 0%       | • • •        |
| 0.90%Ni; 49%Fe                   | \$30.50                 | \$30.50                           | $\Rightarrow$ | 0%       | • • •        |
| 0.90%Ni; 48%Fe;<br>5% max Al2O3  | \$30.00                 | \$30.00                           | $\Rightarrow$ | 0%       | • • •        |
| 0.90%Ni; 48%Fe;<br>7% max Al2O3  | \$24.00                 | \$24.00                           | $\Rightarrow$ | 0%       | • • • •      |
| 0.80%Ni; 49%Fe                   | \$25.00                 | \$25.00                           | $\Rightarrow$ | 0%       | • • •        |
| 0.80%Ni; 48%Fe                   | \$18.00                 | \$18.00                           | $\Rightarrow$ | 0%       | • • •        |
| 0.70%Ni; 50%Fe                   | \$22.00                 | \$22.00                           | $\Rightarrow$ | 0%       | • • •        |
| 0.70%Ni; 49%Fe                   | \$23.00                 | \$23.00                           | $\Rightarrow$ | 0%       | • • •        |
| 0.70%Ni; 48%Fe                   | \$16.00                 | \$16.00                           | $\Rightarrow$ | 0%       | • • • •      |
| 0.60%Ni; 50%Fe                   | \$25.00                 | \$25.00                           | $\Rightarrow$ | 0%       | • • • •      |
| 0.60%Ni; 49%Fe ;<br>8% max Al2O3 | \$11.25                 | \$11.25                           | <b>\$</b>     | 0%       | • • •        |
| 0.60%Ni; 48%Fe                   | \$19.00                 | \$19.00                           | $\Rightarrow$ | 0%       |              |