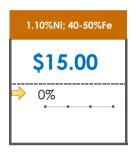

### **All Specifications**

| Specification                    | This Week<br>Base Price | Last Week<br>November 4th<br>Week |               | % Change | 5-Week Trend |
|----------------------------------|-------------------------|-----------------------------------|---------------|----------|--------------|
| 1.15%Ni; 38-40%Fe                | \$25.00                 | \$25.00                           | $\Rightarrow$ | 0%       | • • •        |
| 1.10%Ni; 40-50%Fe                | \$15.00                 | \$15.00                           | $\Rightarrow$ | 0%       | • • •        |
| 0.90%Ni; 49%Fe                   | \$30.50                 | \$30.50                           | $\Rightarrow$ | 0%       | • • •        |
| 0.90%Ni; 48%Fe;<br>5% max Al2O3  | \$30.00                 | \$30.00                           | $\Rightarrow$ | 0%       | • • •        |
| 0.90%Ni; 48%Fe;<br>7% max Al2O3  | \$24.00                 | \$24.00                           | $\Rightarrow$ | 0%       | • • • •      |
| 0.80%Ni; 49%Fe                   | \$25.00                 | \$25.00                           | $\Rightarrow$ | 0%       | • • •        |
| 0.80%Ni; 48%Fe                   | \$18.00                 | \$18.00                           | $\Rightarrow$ | 0%       | • • •        |
| 0.70%Ni; 50%Fe                   | \$22.00                 | \$22.00                           | $\Rightarrow$ | 0%       | • • •        |
| 0.70%Ni; 49%Fe                   | \$23.00                 | \$23.00                           | $\Rightarrow$ | 0%       | • • •        |
| 0.70%Ni; 48%Fe                   | \$16.00                 | \$16.00                           | $\Rightarrow$ | 0%       | • • • •      |
| 0.60%Ni; 50%Fe                   | \$25.00                 | \$25.00                           | $\Rightarrow$ | 0%       | • • • •      |
| 0.60%Ni; 49%Fe ;<br>8% max Al2O3 | \$11.25                 | \$11.25                           | <b>\$</b>     | 0%       | • • •        |
| 0.60%Ni; 48%Fe                   | \$19.00                 | \$19.00                           | $\Rightarrow$ | 0%       |              |