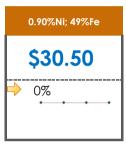

### **All Specifications**

| Specification                    | This Week<br>Base Price | Last Week<br>November 4th<br>Week |               | % Change | 5-Week Trend |
|----------------------------------|-------------------------|-----------------------------------|---------------|----------|--------------|
| 1.15%Ni; 38-40%Fe                | \$25.00                 | \$25.00                           | $\Rightarrow$ | 0%       | • • •        |
| 1.10%Ni; 40-50%Fe                | \$15.00                 | \$15.00                           | $\Rightarrow$ | 0%       | • • •        |
| 0.90%Ni; 49%Fe                   | \$30.50                 | \$30.50                           | $\Rightarrow$ | 0%       | • • •        |
| 0.90%Ni; 48%Fe;<br>5% max Al2O3  | \$30.00                 | \$30.00                           | $\Rightarrow$ | 0%       | • • •        |
| 0.90%Ni; 48%Fe;<br>7% max Al2O3  | \$24.00                 | \$24.00                           | $\Rightarrow$ | 0%       | • • • •      |
| 0.80%Ni; 49%Fe                   | \$25.00                 | \$25.00                           | $\Rightarrow$ | 0%       | • • •        |
| 0.80%Ni; 48%Fe                   | \$18.00                 | \$18.00                           | $\Rightarrow$ | 0%       | • • •        |
| 0.70%Ni; 50%Fe                   | \$22.00                 | \$22.00                           | $\Rightarrow$ | 0%       | • • •        |
| 0.70%Ni; 49%Fe                   | \$23.00                 | \$23.00                           | $\Rightarrow$ | 0%       | • • •        |
| 0.70%Ni; 48%Fe                   | \$16.00                 | \$16.00                           | $\Rightarrow$ | 0%       | • • • •      |
| 0.60%Ni; 50%Fe                   | \$25.00                 | \$25.00                           | $\Rightarrow$ | 0%       | • • • •      |
| 0.60%Ni; 49%Fe ;<br>8% max Al2O3 | \$11.25                 | \$11.25                           | <b>\$</b>     | 0%       | • • •        |
| 0.60%Ni; 48%Fe                   | \$19.00                 | \$19.00                           | $\Rightarrow$ | 0%       |              |