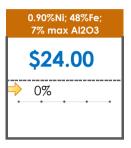

## **All Specifications**

| Specification                    | This Week<br>Base Price | Last Week<br>August 4th Week |                    | % Change | 5-Week Trend |
|----------------------------------|-------------------------|------------------------------|--------------------|----------|--------------|
| 1.15%Ni; 38-40%Fe                | \$25.00                 | \$25.00                      | $\Rightarrow$      | 0%       | • • •        |
| 1.10%Ni; 40-50%Fe                | \$15.00                 | \$15.00                      | $\Rightarrow$      | 0%       | • • • •      |
| 0.90%Ni; 49%Fe                   | \$30.50                 | \$30.50                      | <b>¬</b>           | 0%       |              |
| 0.90%Ni; 48%Fe;<br>5% max Al2O3  | \$30.00                 | \$30.00                      | $\Rightarrow$      | 0%       | • • • •      |
| 0.90%Ni; 48%Fe;<br>7% max Al2O3  | \$24.00                 | \$24.00                      | $\Rightarrow$      | 0%       | • • •        |
| 0.80%Ni; 49%Fe                   | \$20.50                 | \$20.00                      | 1                  | 3%       | `            |
| 0.80%Ni; 48%Fe                   | \$18.00                 | \$18.00                      | <b>→</b>           | 0%       |              |
| 0.70%Ni; 50%Fe                   | \$17.00                 | \$17.00                      | $\Rightarrow$      | 0%       | • • • •      |
| 0.70%Ni; 49%Fe                   | \$27.00                 | \$27.00                      | $\Rightarrow$      | 0%       | • • • •      |
| 0.70%Ni; 48%Fe                   | \$15.50                 | \$15.50                      | $\Rightarrow$      | 0%       | • • • •      |
| 0.60%Ni; 50%Fe                   | \$25.00                 | \$25.00                      | $\Rightarrow$      | 0%       |              |
| 0.60%Ni; 49%Fe ;<br>8% max Al2O3 | \$11.25                 | \$11.25                      | $\Rightarrow$      | 0%       |              |
| 0.60%Ni; 48%Fe                   | \$19.00                 | \$19.00                      | <b>\rightarrow</b> | 0%       | • • • •      |