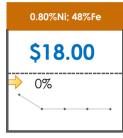

## **All Specifications**

| Specification                    | This Week<br>Base Price | Last Week<br>August 4th Week |                    | % Change | 5-Week Trend |
|----------------------------------|-------------------------|------------------------------|--------------------|----------|--------------|
| 1.15%Ni; 38-40%Fe                | \$25.00                 | \$25.00                      | $\Rightarrow$      | 0%       | • • •        |
| 1.10%Ni; 40-50%Fe                | \$15.00                 | \$15.00                      | $\Rightarrow$      | 0%       | • • • •      |
| 0.90%Ni; 49%Fe                   | \$30.50                 | \$30.50                      | <b>¬</b>           | 0%       |              |
| 0.90%Ni; 48%Fe;<br>5% max Al2O3  | \$30.00                 | \$30.00                      | $\Rightarrow$      | 0%       | • • • •      |
| 0.90%Ni; 48%Fe;<br>7% max Al2O3  | \$24.00                 | \$24.00                      | $\Rightarrow$      | 0%       | • • •        |
| 0.80%Ni; 49%Fe                   | \$20.50                 | \$20.00                      | 1                  | 3%       | `            |
| 0.80%Ni; 48%Fe                   | \$18.00                 | \$18.00                      | <b>→</b>           | 0%       |              |
| 0.70%Ni; 50%Fe                   | \$17.00                 | \$17.00                      | $\Rightarrow$      | 0%       | • • • •      |
| 0.70%Ni; 49%Fe                   | \$27.00                 | \$27.00                      | $\Rightarrow$      | 0%       | • • • •      |
| 0.70%Ni; 48%Fe                   | \$15.50                 | \$15.50                      | $\Rightarrow$      | 0%       | • • • •      |
| 0.60%Ni; 50%Fe                   | \$25.00                 | \$25.00                      | $\Rightarrow$      | 0%       |              |
| 0.60%Ni; 49%Fe ;<br>8% max Al2O3 | \$11.25                 | \$11.25                      | $\Rightarrow$      | 0%       |              |
| 0.60%Ni; 48%Fe                   | \$19.00                 | \$19.00                      | <b>\rightarrow</b> | 0%       | • • • •      |