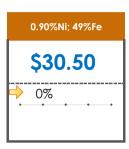

## **All Specifications**

| Specification                    | This Week<br>Base Price | Last Week<br>August 4th Week |                    | % Change | 5-Week Trend |
|----------------------------------|-------------------------|------------------------------|--------------------|----------|--------------|
| 1.15%Ni; 38-40%Fe                | \$25.00                 | \$25.00                      | $\Rightarrow$      | 0%       | • • •        |
| 1.10%Ni; 40-50%Fe                | \$15.00                 | \$15.00                      | $\Rightarrow$      | 0%       | • • • •      |
| 0.90%Ni; 49%Fe                   | \$30.50                 | \$30.50                      | <b>¬</b>           | 0%       |              |
| 0.90%Ni; 48%Fe;<br>5% max Al2O3  | \$30.00                 | \$30.00                      | $\Rightarrow$      | 0%       | • • • •      |
| 0.90%Ni; 48%Fe;<br>7% max Al2O3  | \$24.00                 | \$24.00                      | $\Rightarrow$      | 0%       | • • •        |
| 0.80%Ni; 49%Fe                   | \$20.50                 | \$20.00                      | 1                  | 3%       | `            |
| 0.80%Ni; 48%Fe                   | \$18.00                 | \$18.00                      | <b>→</b>           | 0%       |              |
| 0.70%Ni; 50%Fe                   | \$17.00                 | \$17.00                      | $\Rightarrow$      | 0%       | • • • •      |
| 0.70%Ni; 49%Fe                   | \$27.00                 | \$27.00                      | $\Rightarrow$      | 0%       | • • • •      |
| 0.70%Ni; 48%Fe                   | \$15.50                 | \$15.50                      | $\Rightarrow$      | 0%       | • • • •      |
| 0.60%Ni; 50%Fe                   | \$25.00                 | \$25.00                      | $\Rightarrow$      | 0%       |              |
| 0.60%Ni; 49%Fe ;<br>8% max Al2O3 | \$11.25                 | \$11.25                      | $\Rightarrow$      | 0%       |              |
| 0.60%Ni; 48%Fe                   | \$19.00                 | \$19.00                      | <b>\rightarrow</b> | 0%       | • • • •      |