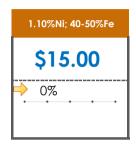

## **All Specifications**

| Specification                    | This Week<br>Base Price | Last Week<br>August 4th Week |                    | % Change | 5-Week Trend |
|----------------------------------|-------------------------|------------------------------|--------------------|----------|--------------|
| 1.15%Ni; 38-40%Fe                | \$25.00                 | \$25.00                      | $\Rightarrow$      | 0%       | • • •        |
| 1.10%Ni; 40-50%Fe                | \$15.00                 | \$15.00                      | $\Rightarrow$      | 0%       | • • • •      |
| 0.90%Ni; 49%Fe                   | \$30.50                 | \$30.50                      | <b>¬</b>           | 0%       |              |
| 0.90%Ni; 48%Fe;<br>5% max Al2O3  | \$30.00                 | \$30.00                      | $\Rightarrow$      | 0%       | • • • •      |
| 0.90%Ni; 48%Fe;<br>7% max Al2O3  | \$24.00                 | \$24.00                      | $\Rightarrow$      | 0%       | • • •        |
| 0.80%Ni; 49%Fe                   | \$20.50                 | \$20.00                      | 1                  | 3%       | `            |
| 0.80%Ni; 48%Fe                   | \$18.00                 | \$18.00                      | <b>→</b>           | 0%       |              |
| 0.70%Ni; 50%Fe                   | \$17.00                 | \$17.00                      | $\Rightarrow$      | 0%       | • • • •      |
| 0.70%Ni; 49%Fe                   | \$27.00                 | \$27.00                      | $\Rightarrow$      | 0%       | • • • •      |
| 0.70%Ni; 48%Fe                   | \$15.50                 | \$15.50                      | $\Rightarrow$      | 0%       | • • • •      |
| 0.60%Ni; 50%Fe                   | \$25.00                 | \$25.00                      | $\Rightarrow$      | 0%       |              |
| 0.60%Ni; 49%Fe ;<br>8% max Al2O3 | \$11.25                 | \$11.25                      | $\Rightarrow$      | 0%       |              |
| 0.60%Ni; 48%Fe                   | \$19.00                 | \$19.00                      | <b>\rightarrow</b> | 0%       | • • • •      |