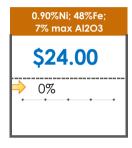

## **All Specifications**

| Specification                    | This Week<br>Base Price | Last Week<br>August 3rd Week |               | % Change | 5-Week Trend |
|----------------------------------|-------------------------|------------------------------|---------------|----------|--------------|
| 1.15%Ni; 38-40%Fe                | \$25.00                 | \$25.00                      | $\Rightarrow$ | 0%       |              |
| 1.10%Ni; 40-50%Fe                | \$15.00                 | \$15.00                      | $\Rightarrow$ | 0%       | • • • •      |
| 0.90%Ni; 49%Fe                   | \$30.50                 | \$30.50                      | $\Rightarrow$ | 0%       |              |
| 0.90%Ni; 48%Fe;<br>5% max Al2O3  | \$30.00                 | \$30.00                      | $\Rightarrow$ | 0%       | • • •        |
| 0.90%Ni; 48%Fe;<br>7% max Al2O3  | \$24.00                 | \$24.00                      | $\Rightarrow$ | 0%       | • • •        |
| 0.80%Ni; 49%Fe                   | \$20.00                 | \$20.00                      | $\Rightarrow$ | 0%       |              |
| 0.80%Ni; 48%Fe                   | \$18.00                 | \$18.00                      | $\Rightarrow$ | 0%       |              |
| 0.70%Ni; 50%Fe                   | \$17.00                 | \$17.00                      | $\Rightarrow$ | 0%       | • • • •      |
| 0.70%Ni; 49%Fe                   | \$27.00                 | \$27.00                      | $\Rightarrow$ | 0%       |              |
| 0.70%Ni; 48%Fe                   | \$15.50                 | \$15.50                      | $\Rightarrow$ | 0%       |              |
| 0.60%Ni; 50%Fe                   | \$25.00                 | \$25.00                      | $\Rightarrow$ | 0%       |              |
| 0.60%Ni; 49%Fe ;<br>8% max Al2O3 | \$11.25                 | \$11.25                      | $\Rightarrow$ | 0%       |              |
| 0.60%Ni; 48%Fe                   | \$19.00                 | \$19.00                      | $\Rightarrow$ | 0%       |              |