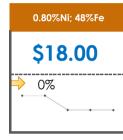

## **All Specifications**

| Specification                    | This Week<br>Base Price | Last Week<br>August 3rd Week |               | % Change | 5-Week Trend |
|----------------------------------|-------------------------|------------------------------|---------------|----------|--------------|
| 1.15%Ni; 38-40%Fe                | \$25.00                 | \$25.00                      | $\Rightarrow$ | 0%       |              |
| 1.10%Ni; 40-50%Fe                | \$15.00                 | \$15.00                      | $\Rightarrow$ | 0%       | • • • •      |
| 0.90%Ni; 49%Fe                   | \$30.50                 | \$30.50                      | $\Rightarrow$ | 0%       |              |
| 0.90%Ni; 48%Fe;<br>5% max Al2O3  | \$30.00                 | \$30.00                      | $\Rightarrow$ | 0%       | • • •        |
| 0.90%Ni; 48%Fe;<br>7% max Al2O3  | \$24.00                 | \$24.00                      | $\Rightarrow$ | 0%       | • • •        |
| 0.80%Ni; 49%Fe                   | \$20.00                 | \$20.00                      | $\Rightarrow$ | 0%       |              |
| 0.80%Ni; 48%Fe                   | \$18.00                 | \$18.00                      | $\Rightarrow$ | 0%       |              |
| 0.70%Ni; 50%Fe                   | \$17.00                 | \$17.00                      | $\Rightarrow$ | 0%       | • • • •      |
| 0.70%Ni; 49%Fe                   | \$27.00                 | \$27.00                      | $\Rightarrow$ | 0%       |              |
| 0.70%Ni; 48%Fe                   | \$15.50                 | \$15.50                      | $\Rightarrow$ | 0%       |              |
| 0.60%Ni; 50%Fe                   | \$25.00                 | \$25.00                      | $\Rightarrow$ | 0%       |              |
| 0.60%Ni; 49%Fe ;<br>8% max Al2O3 | \$11.25                 | \$11.25                      | $\Rightarrow$ | 0%       |              |
| 0.60%Ni; 48%Fe                   | \$19.00                 | \$19.00                      | $\Rightarrow$ | 0%       |              |