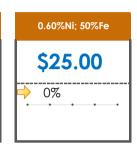

## **All Specifications**

| Specification                    | This Week<br>Base Price | Last Week<br>August 2nd Week |               | % Change | 5-Week Trend |
|----------------------------------|-------------------------|------------------------------|---------------|----------|--------------|
| 1.15%Ni; 38-40%Fe                | \$25.00                 | \$25.00                      | $\Rightarrow$ | 0%       | • • •        |
| 1.10%Ni; 40-50%Fe                | \$15.00                 | \$15.00                      | $\Rightarrow$ | 0%       | • • • •      |
| 0.90%Ni; 49%Fe                   | \$30.50                 | \$30.50                      | $\Rightarrow$ | 0%       |              |
| 0.90%Ni; 48%Fe;<br>5% max Al2O3  | \$30.00                 | \$30.00                      | $\Rightarrow$ | 0%       | • • •        |
| 0.90%Ni; 48%Fe;<br>7% max Al2O3  | \$24.00                 | \$24.00                      | $\Rightarrow$ | 0%       | • • •        |
| 0.80%Ni; 49%Fe                   | \$20.00                 | \$20.00                      | $\Rightarrow$ | 0%       |              |
| 0.80%Ni; 48%Fe                   | \$18.00                 | \$18.00                      | $\Rightarrow$ | 0%       |              |
| 0.70%Ni; 50%Fe                   | \$17.00                 | \$17.00                      | $\Rightarrow$ | 0%       | • • • •      |
| 0.70%Ni; 49%Fe                   | \$27.00                 | \$27.00                      | $\Rightarrow$ | 0%       |              |
| 0.70%Ni; 48%Fe                   | \$15.50                 | \$15.50                      | $\Rightarrow$ | 0%       |              |
| 0.60%Ni; 50%Fe                   | \$25.00                 | \$25.00                      | $\Rightarrow$ | 0%       |              |
| 0.60%Ni; 49%Fe ;<br>8% max Al2O3 | \$11.25                 | \$11.25                      | $\Rightarrow$ | 0%       |              |
| 0.60%Ni; 48%Fe                   | \$19.00                 | \$19.00                      | <b>¬</b>      | 0%       |              |