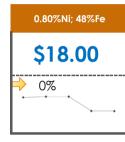

## **All Specifications**

| Specification                    | This Week<br>Base Price | Last Week<br>August 2nd Week |               | % Change | 5-Week Trend |
|----------------------------------|-------------------------|------------------------------|---------------|----------|--------------|
| 1.15%Ni; 38-40%Fe                | \$25.00                 | \$25.00                      | $\Rightarrow$ | 0%       | • • •        |
| 1.10%Ni; 40-50%Fe                | \$15.00                 | \$15.00                      | $\Rightarrow$ | 0%       | • • • •      |
| 0.90%Ni; 49%Fe                   | \$30.50                 | \$30.50                      | $\Rightarrow$ | 0%       |              |
| 0.90%Ni; 48%Fe;<br>5% max Al2O3  | \$30.00                 | \$30.00                      | $\Rightarrow$ | 0%       | • • •        |
| 0.90%Ni; 48%Fe;<br>7% max Al2O3  | \$24.00                 | \$24.00                      | $\Rightarrow$ | 0%       | • • •        |
| 0.80%Ni; 49%Fe                   | \$20.00                 | \$20.00                      | $\Rightarrow$ | 0%       |              |
| 0.80%Ni; 48%Fe                   | \$18.00                 | \$18.00                      | $\Rightarrow$ | 0%       |              |
| 0.70%Ni; 50%Fe                   | \$17.00                 | \$17.00                      | $\Rightarrow$ | 0%       | • • • •      |
| 0.70%Ni; 49%Fe                   | \$27.00                 | \$27.00                      | $\Rightarrow$ | 0%       |              |
| 0.70%Ni; 48%Fe                   | \$15.50                 | \$15.50                      | $\Rightarrow$ | 0%       |              |
| 0.60%Ni; 50%Fe                   | \$25.00                 | \$25.00                      | $\Rightarrow$ | 0%       |              |
| 0.60%Ni; 49%Fe ;<br>8% max Al2O3 | \$11.25                 | \$11.25                      | $\Rightarrow$ | 0%       |              |
| 0.60%Ni; 48%Fe                   | \$19.00                 | \$19.00                      | <b>¬</b>      | 0%       |              |