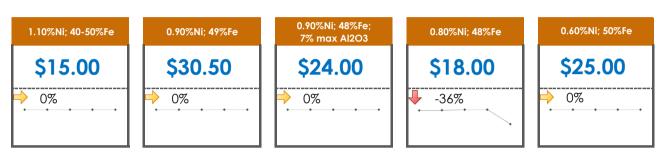

## **All Specifications**

| Specification                    | This Week<br>Base Price | Last Week<br>August 1st Week |               | % Change | 5-Week Trend                          |
|----------------------------------|-------------------------|------------------------------|---------------|----------|---------------------------------------|
| 1.15%Ni; 38-40%Fe                | \$25.00                 | \$25.00                      | ⇒             | 0%       | • • • • •                             |
| 1.10%Ni; 40-50%Fe                | \$15.00                 | \$15.00                      | $\Rightarrow$ | 0%       | • • • • •                             |
| 0.90%Ni; 49%Fe                   | \$30.50                 | \$30.50                      | $\rightarrow$ | 0%       | • • • • •                             |
| 0.90%Ni; 48%Fe;<br>5% max Al2O3  | \$30.00                 | \$30.00                      | ⇒             | 0%       | • • • • •                             |
| 0.90%Ni; 48%Fe;<br>7% max Al2O3  | \$24.00                 | \$24.00                      | ⇒             | 0%       | • • • • •                             |
| 0.80%Ni; 49%Fe                   | \$20.00                 | \$26.50                      | -             | -25%     |                                       |
| 0.80%Ni; 48%Fe                   | \$18.00                 | \$28.00                      |               | -36%     | · · · · · · · · · · · · · · · · · · · |
| 0.70%Ni; 50%Fe                   | \$17.00                 |                              |               |          | • • • • •                             |
| 0.70%Ni; 49%Fe                   | \$27.00                 | \$27.00                      | $\rightarrow$ | 0%       | • • • • •                             |
| 0.70%Ni; 48%Fe                   | \$15.50                 | \$15.50                      | $\Rightarrow$ | 0%       | • • • • • •                           |
| 0.60%Ni; 50%Fe                   | \$25.00                 | \$25.00                      | $\rightarrow$ | 0%       | • • • • • •                           |
| 0.60%Ni; 49%Fe ;<br>8% max Al2O3 | \$11.25                 | \$11.25                      | ⇒             | 0%       | • • • • • •                           |
| 0.60%Ni; 48%Fe                   | \$19.00                 | \$19.00                      | $\Rightarrow$ | 0%       | • • • • •                             |