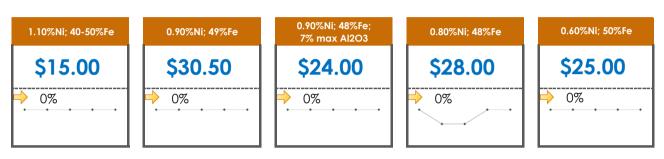

## **All Specifications**

| Specification                    | This Week<br>Base Price | Last Week<br>July 4th Week |               | % Change | 5-Week Trend |
|----------------------------------|-------------------------|----------------------------|---------------|----------|--------------|
| 1.15%Ni; 38-40%Fe                | \$25.00                 | \$25.00                    | $\Rightarrow$ | 0%       | • • • • •    |
| 1.10%Ni; 40-50%Fe                | \$15.00                 | \$15.00                    | $\Rightarrow$ | 0%       | • • • • •    |
| 0.90%Ni; 49%Fe                   | \$30.50                 | \$30.50                    | $\rightarrow$ | 0%       | • • • • •    |
| 0.90%Ni; 48%Fe;<br>5% max Al2O3  | \$30.00                 | \$30.00                    | ⇒             | 0%       | • • • • •    |
| 0.90%Ni; 48%Fe;<br>7% max Al2O3  | \$24.00                 | \$24.00                    | ⇒             | 0%       | • • • • • •  |
| 0.80%Ni; 49%Fe                   | \$26.50                 | \$29.50                    |               | -10%     |              |
| 0.80%Ni; 48%Fe                   | \$28.00                 | \$28.00                    |               | 0%       | • • • • •    |
| 0.70%Ni; 49%Fe                   | \$27.00                 | \$27.00                    | $\Rightarrow$ | 0%       |              |
| 0.70%Ni; 48%Fe                   | \$15.50                 | \$15.50                    | $\rightarrow$ | 0%       | • • • • •    |
| 0.60%Ni; 50%Fe                   | \$25.00                 | \$25.00                    | $\Rightarrow$ | 0%       | • • • • • •  |
| 0.60%Ni; 49%Fe ;<br>8% max Al2O3 | \$11.25                 | \$11.25                    | ⇒             | 0%       | • • • • • •  |
| 0.60%Ni; 48%Fe                   | \$19.00                 | \$19.00                    | ⇒             | 0%       | • • • • • •  |