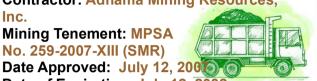

#### MINING PROJECT **GENERAL INFORMATION**

**Mineral Production Sharing Agreement Contractor: Adnama Mining Resources,** Inc.

Mining Tenement: MPSA No. 259-2007-XIII (SMR)

Date of Expiration: July 12, 2032 Contract Area: 5,142.88 hectares or 15.94% of Claver's total land area Location: Claver, Surigao del Norte Mineral Commodity: Nickel Laterite Ore, Copper and other associated mineral deposits