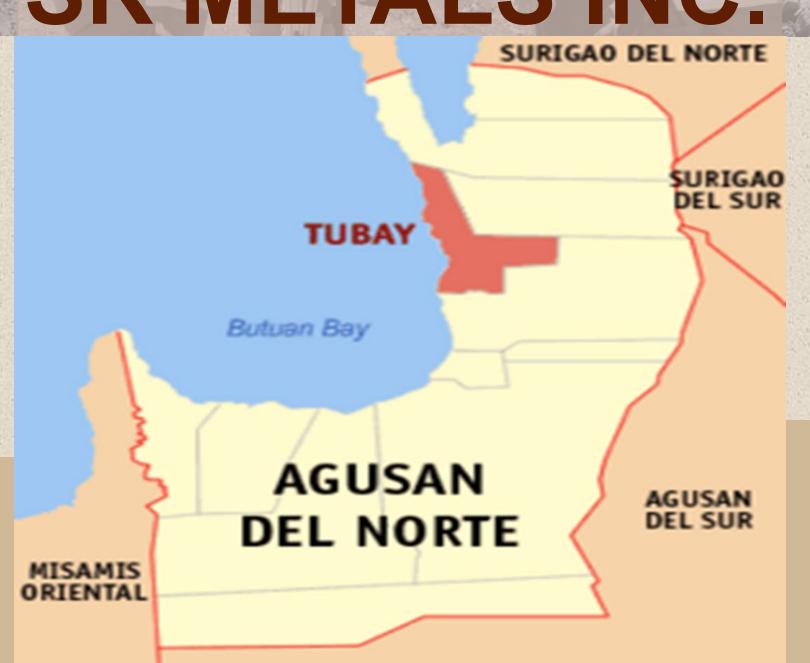

#### **Basic Information**

Region: Region XIII (CARAGA) Province: Agusan del Norte

Municipality: **Tubay** Major economic activities:

Nickel mining, farming and

fishing

Location: Tubay, Agusan del Norte Mineral Commodity: Nickel Laterite

**Ore** and other associated mineral

deposits

Mineral Resource: 18,325,962 WMT

@ 1.12% Ni and 18.45% Fe (As of December 2020)

Office Address: La Fraternidad,

Tubay, Agusan del Norte Company Structure: 100% Filipino