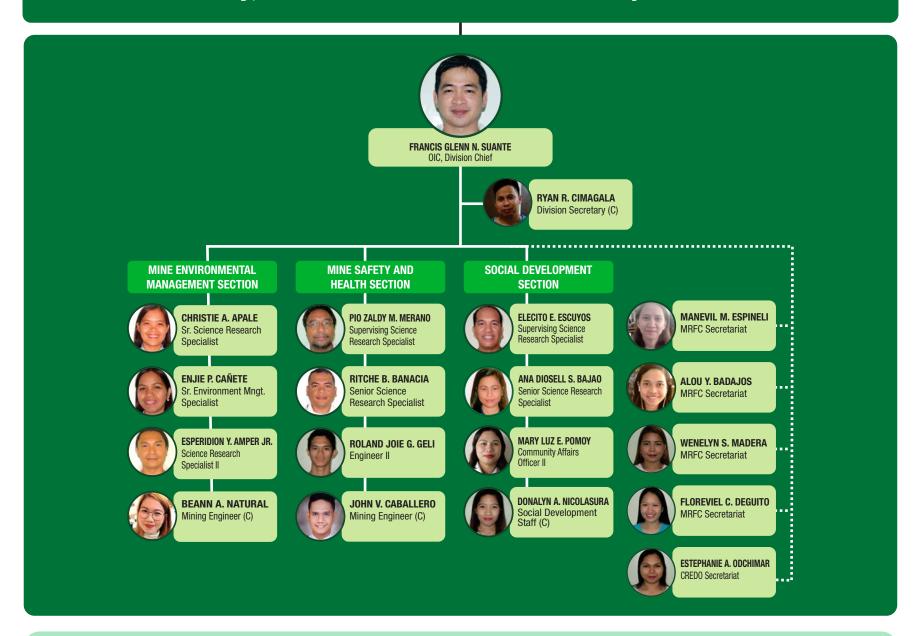

# **Mine Safety, Environment and Social Development Division**

## **Mine Environmental Management Section**

The function/s of the Mine Environmental Management Section shall be as follows:

- Conducts initial evaluation/validation of environmental management programs;
- Evaluates annual environmental management programs and small-scale mining environmental management plan;
- Conducts monitoring of implementation of environmental management programs and compliance with other environmental requirements; and
- Investigates incidents/complaints relating to environmental management and abandoned mines

## **Mine Safety and Health Section**

The function/s of the Mine Safety and Health Section shall be as follows:

- **7** Evaluates mine safety and health programs and related permit applications;
- Conducts monitoring of implementation of mining safety and health programs and compliance with other mine safety and health requirements; and
- Investigates incidents/complaints relating to mining safety and health.

## **Social Development Section**

The function/s of the Social Development Section shall be as follows:

- Evaluates social development programs;
- Conducts monitoring of implementation of social development programs and compliance with other social development requirements; and
- Investigates incidents/complaints relating to the implementation of social development programs.